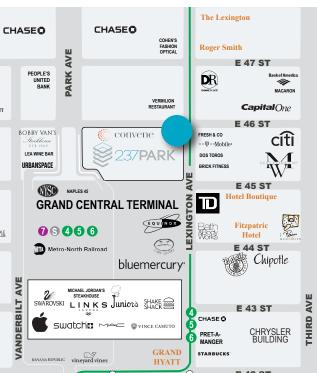

Marc Frankel 212.372.2240 mfrankel@ngkf.com

Jeffrey D. Roseman 212.372.2430 jroseman@ngkf.com

Newmark Knight Frank

www.ngkf.com/retail

HIGH TRAFFIC RETAIL AVAILABLE AT THE BASE OF NEWLY UPGRADED 237 PARK AVENUE, A 1.25 MILLION SF OFFICE TOWER

SURROUNDED BY 16.7 MILLION SF OF OFFICE SPACE WITHIN AN 1/8 MILE

SITUATED BY GRAND CENTRAL TERMINAL, WITH 21 MILLION VISITORS AND 44 MILLION COMMUTERS ANNUALLY

27 HOTELS / 9,058 HOTEL ROOMS WITHIN 5 BLOCKS