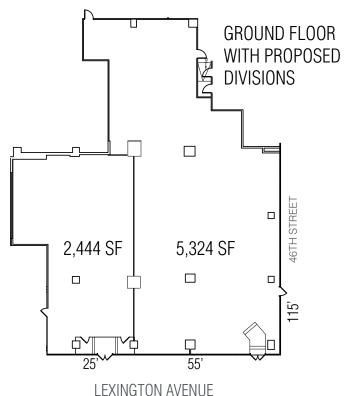

## 195' WRAPAROUND FRONTAGE WITH BRAND NEW STOREFRONTS

For further information, please contact exclusive agents:

Mark Utreras 646.441.3703 mutreras@ngkf.com

**Nevin Danziger** 212.850.5430 ndanziger@ngkf.com