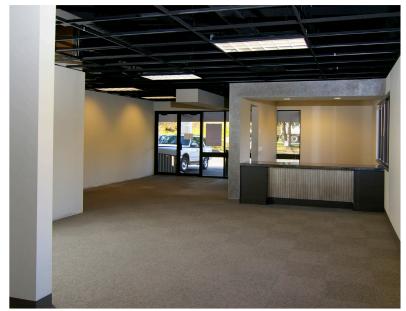

#### **BUILDING FEATURES**

- > 2.165 SF tech office suite
- > \$26.00/SF/Yr, modified gross (plus electric & janitorial)
- Open floor space with plenty of room for teaming and collaboration areas
- > Exposed ceiling grid
- > Large window line with indirect northern light
- > Corner building location with ample parking
- Convenient to SR-520, Redmond, Kirkland and Downtown Bellevue

#### FLOOR PLAN - SUITE A

- > 2,165 SF tech office suite
- > \$26.00/SF/Yr, modified gross

This document has been prepared by Colliers International for advertising and general information only. Colliers International makes no guarantees, representations or warranties of any kind, expressed or implied, regarding the information including, but not limited to, warranties of content, accuracy and reliability. Any interested party should undertake their own inquiries as to the accuracy of the information. Colliers International excludes unequivocally all inferred or implied terms, conditions and warranties arising out of this document and excludes all liability for loss and damages arising there from. This publication is the copyrighted property of Colliers International and /or its licensor(s). © 2017. All rights reserved.