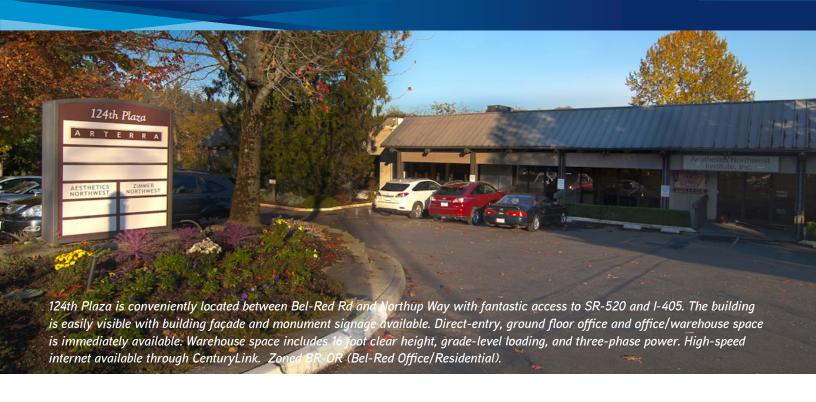

### FOR LEASE > TECH OFFICE SUITE

1750 124th Avenue NE | Suite A | Bellevue, WA 98005

# 124TH PLAZA

#### **BUILDING FEATURES**

- > 2.165 SF tech office suite
- > \$26.00/SF/Yr, modified gross (plus electric & janitorial)
- Open floor space with plenty of room for teaming and collaboration areas
- > Exposed ceiling grid
- > Large window line with indirect northern light
- > Corner building location with ample parking
- Convenient to SR-520, Redmond, Kirkland and Downtown Bellevue