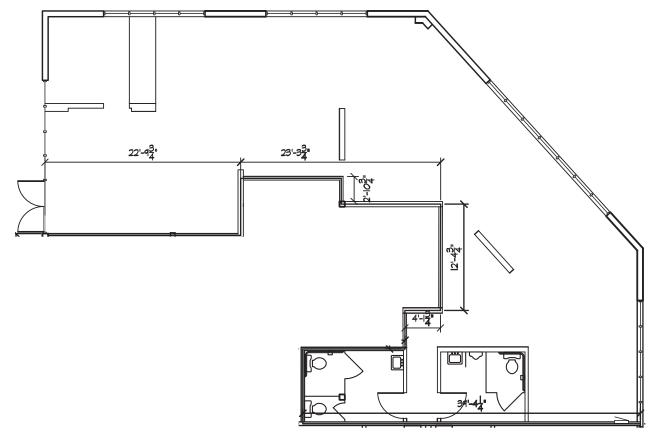

#### FLOOR PLAN - SUITE A

- > 2,165 SF tech office suite
- > \$26.00/SF/Yr, modified gross

This document has been prepared by Colliers International for advertising and general information only. Colliers International makes no guarantees, representations or warranties of any kind, expressed or implied, regarding the information including, but not limited to, warranties of content, accuracy and reliability. Any interested party should undertake their own inquiries as to the accuracy of the information. Colliers International excludes unequivocally all inferred or implied terms, conditions and warranties arising out of this document and excludes all liability for loss and damages arising there from. This publication is the copyrighted property of Colliers International and /or its licensor(s). © 2017. All rights reserved.