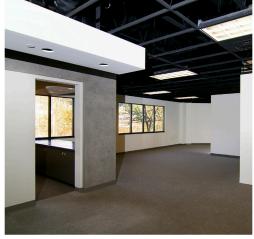

#### **BUILDING FEATURES**

- > 2.165 SF tech office suite
- > \$26.00/SF/Yr, modified gross (plus electric & janitorial)
- Open floor space with plenty of room for teaming and collaboration areas
- > Exposed ceiling grid
- > Large window line with indirect northern light
- > Corner building location with ample parking
- Convenient to SR-520, Redmond, Kirkland and Downtown Bellevue