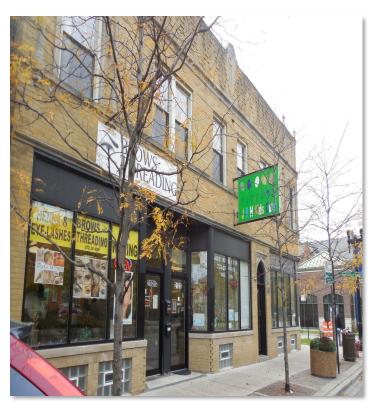

### 2123 W. IRVING PARK ROAD CHICAGO, ILLINOIS 60618

# NORTH CENTER RETAIL/OFFICE SPACE FOR LEASE

- Monthly Rent: \$1,400 (\$21 PSF Gross)
- Available Immediately
- Zoning: B1-1
- Area: North Center
- Size: 800 SF
- Walking distance to CTA Brown Line stop.
- Two miles to both Lake Shore Drive and Kennedy Expressway entrances.
- Average household income of \$110,647 within one mile radius of subject property.
- New hot water heater & furnace