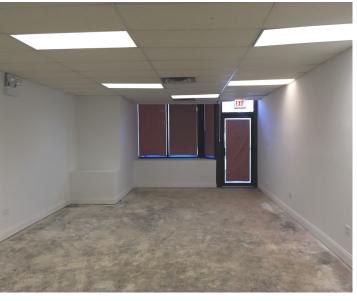

## NORTH CENTER RETAIL/OFFICE SPACE FOR LEASE

800 SF RETAIL/OFFICE SPACE IN NORTH CENTER NEIGHBORHOOD.
AVAILABLE MARCH 1, 2018. GROSS LEASE STRUCTURE. OPEN FLOOR
PLAN. SPACE MEASURES 16 FEET WIDE BY 50 FEET DEEP SPACE.
LOCATED 0.4 MILES FROM THE CTA BROWN LINE STOP AT IRVING PARK.