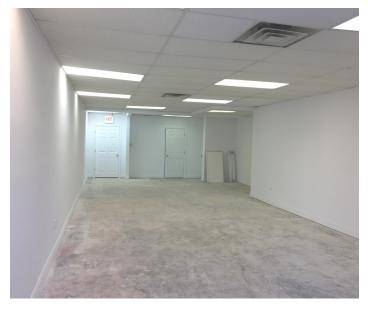

## NORTH CENTER RETAIL/OFFICE SPACE FOR LEASE

800 SF RETAIL/OFFICE SPACE IN NORTH CENTER NEIGHBORHOOD.
AVAILABLE MARCH 1, 2018. GROSS LEASE STRUCTURE. OPEN FLOOR
PLAN. SPACE MEASURES 16 FEET WIDE BY 50 FEET DEEP SPACE.
LOCATED 0.4 MILES FROM THE CTA BROWN LINE STOP AT IRVING PARK.