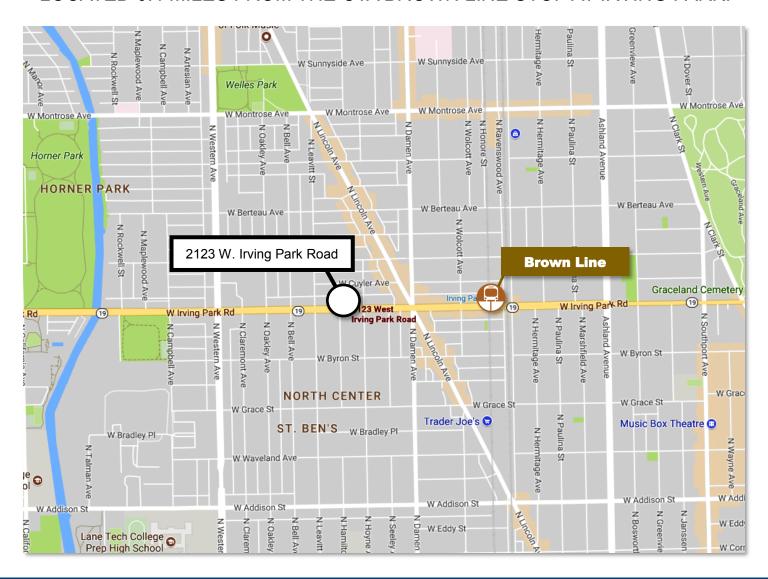

## NORTH CENTER RETAIL/OFFICE SPACE FOR LEASE

800 SF RETAIL/OFFICE SPACE IN NORTH CENTER NEIGHBORHOOD.
AVAILABLE MARCH 1, 2018. GROSS LEASE STRUCTURE. OPEN FLOOR
PLAN. SPACE MEASURES 16 FEET WIDE BY 50 FEET DEEP SPACE.
LOCATED 0.4 MILES FROM THE CTA BROWN LINE STOP AT IRVING PARK.