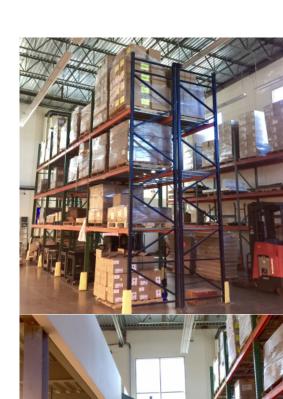

#### **WAREHOUSE FEATURES:**

- > Warehouse clearance height: 33 ft!
- > Two Roll Up doors
- Truck well with loading dock
- > Abundant free onsite parking
- > Class A Shared lobby, conference rooms, lunchroom and restrooms
- > Numerous adjacent retail amenities