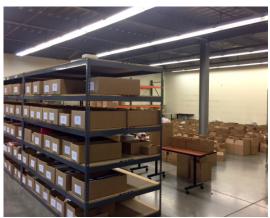

#### **WAREHOUSE FEATURES:**

- > Warehouse clearance height: 33 ft!
- > Two Roll Up doors
- Truck well with loading dock
- > Abundant free onsite parking
- > Class A Shared lobby, conference rooms, lunchroom and restrooms
- > Numerous adjacent retail amenities