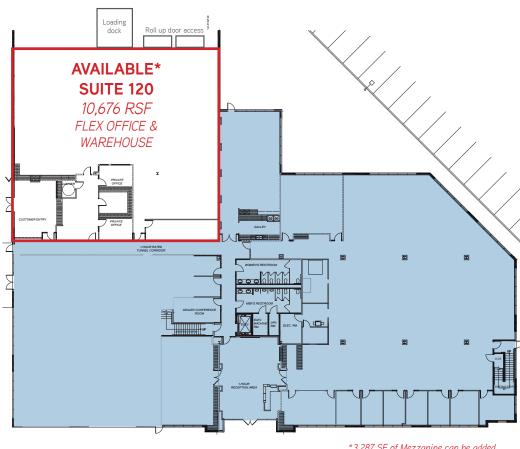

#### **AVAILABILITY**

| SUITE | SF                | TYPE                               | RATE PSF/MO.   |
|-------|-------------------|------------------------------------|----------------|
| 120   |                   | Office<br>Warehouse<br>TOTAL Suite | \$1.50 PSF MG  |
| 200   | 8,000 - 12,219 SF | Office                             | \$2.30 PSF FSG |
| 210   | 3,287 SF          | Mezzanine                          | \$1.00 PSF MG  |
|       | 26,182 SF         | TOTAL AVAILABLE                    |                |

## FLOOR PLAN > FIRST FLOOR