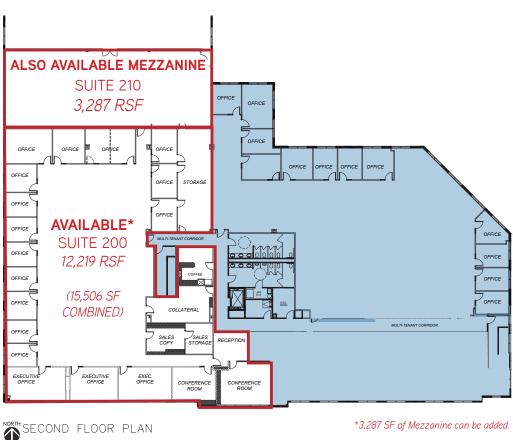

## FLOOR PLAN > SECOND FLOOR

#### **AVAILABILITY**

| SUITE | SF                | TYPE                               | RATE PSF/MO.   |
|-------|-------------------|------------------------------------|----------------|
| 120   |                   | Office<br>Warehouse<br>TOTAL Suite | \$1.50 PSF MG  |
| 200   | 8,000 - 12,219 SF | Office                             | \$2.30 PSF FSG |
| 210   | 3,287 SF          | Mezzanine                          | \$1.00 PSF MG  |
|       | 26,182 SF         | TOTAL AVAILABLE                    |                |