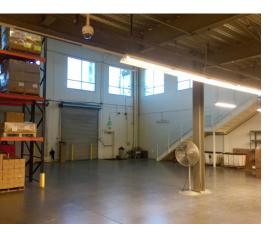

#### **WAREHOUSE FEATURES:**

- > Warehouse clearance height: 33 ft!
- > Two Roll Up doors
- Truck well with loading dock
- > Abundant free onsite parking
- > Class A Shared lobby, conference rooms, lunchroom and restrooms
- > Numerous adjacent retail amenities