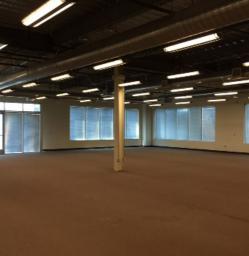

#### **OFFICE FEATURES:**

- > High quality interior improvements
- > Functional efficient layout with up to 20 window offices and 45 cubicles
- > Furniture may be available
- > Large building kitchen with patio access and lunch seating
- > Abundant 3.5 per 1,000 SF of parking onsite
- > Signage available on the outside of the building and on freeway post
- > Modern Class A office with ADA compliant restrooms and access