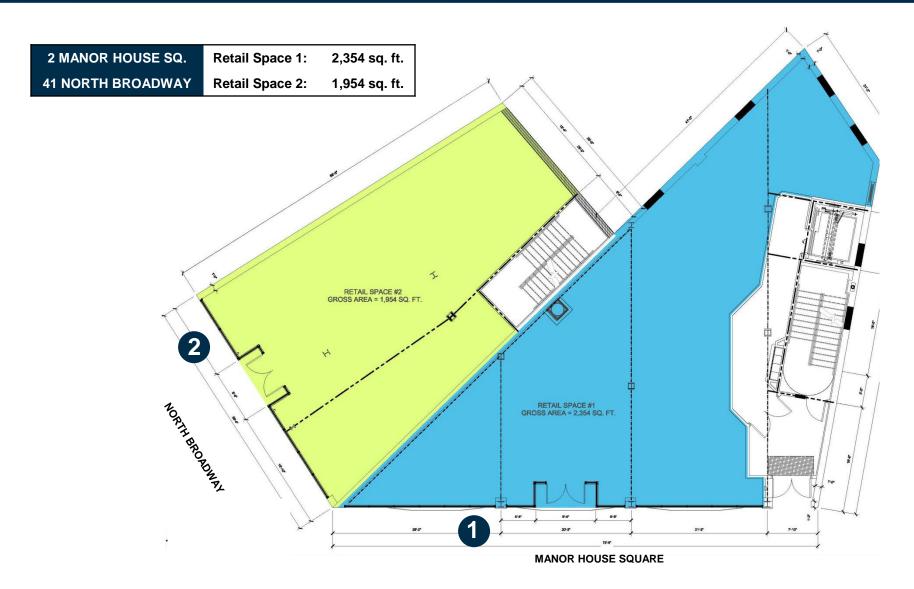

TWO MANOR HOUSE SQUARE • 4,308(±) square feet of retail space

Possession: 4<sup>th</sup> Qtr. 2019

- 35 luxury residential units on-site
- 3 minute walk to/from Yonkers
   Metro North Station
- 1,600(±) new and under-construction residential units
- 2,500(±) planned and approved residential units in the pipeline
- 2,000( $\pm$ ) employees & visitors (daily volume) within iPark Hudson, a 24-acre technology and office campus.