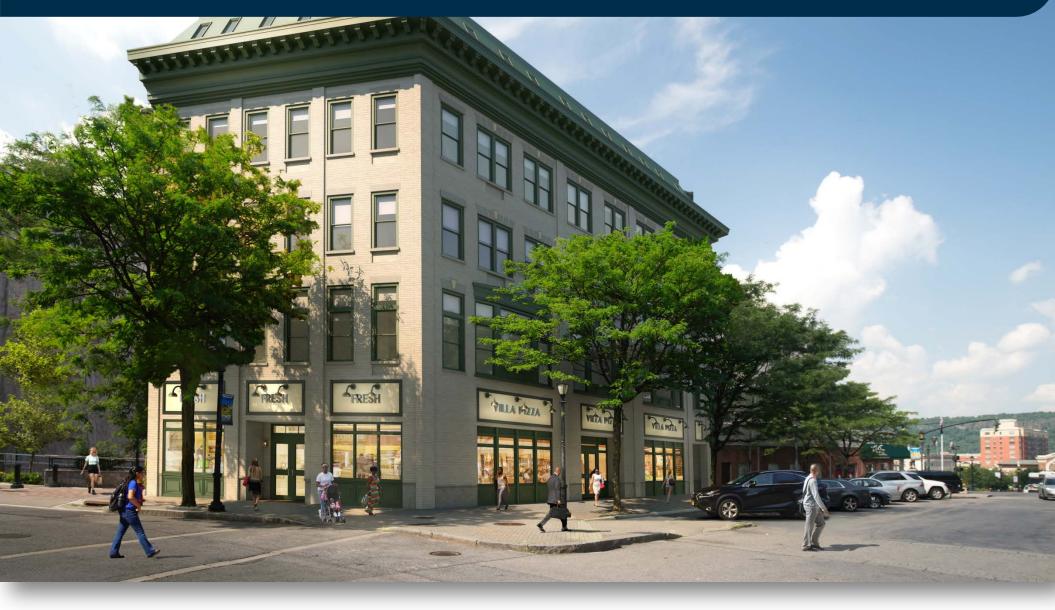

#### AT THE CORNER OF NORTH BROADWAY

Lee Associates Westchester/ Bronx pleased to present the offering of Two Manor House Square. The subject property is currently being repositioned into mixed use retail and luxury residential located at the corner of North Broadway and York. property overlooks and is adjacent to the new Mill Street "Daylighting" project of the Saw Mill River which opens up foot traffic and creates a park setting directly behind the buildings. Renderings for the proposed redevelopment include: Two Manor House Square and North Broadway retail spaces, along with 35 apartment units.

TWO MANOR HOUSE SQUARE • 4,308(±) square feet of retail space

Possession: 4<sup>th</sup> Qtr. 2019

- 35 luxury residential units on-site
- 3 minute walk to/from Yonkers
   Metro North Station
- 1,600(±) new and under-construction residential units
- 2,500(±) planned and approved residential units in the pipeline
- 2,000( $\pm$ ) employees & visitors (daily volume) within iPark Hudson, a 24-acre technology and office campus.