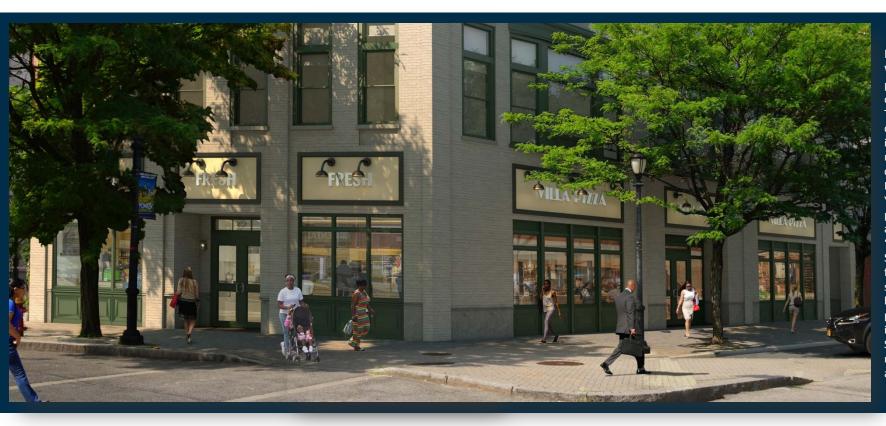

#### AT THE CORNER OF NORTH BROADWAY

Lee Associates Westchester/ Bronx pleased to present the offering of Two Manor House Square. The subject property is currently being repositioned into mixed use retail and luxury residential located at the corner of North Broadway and York. property overlooks and is adjacent to the new Mill Street "Daylighting" project of the Saw Mill River which opens up foot traffic and creates a park setting directly behind the buildings. Renderings for the proposed redevelopment include: Two Manor House Square and North Broadway retail spaces, along with 35 apartment units.

TWO MANOR HOUSE SQUARE • 4,308(±) square feet of retail space

Possession: 4<sup>th</sup> Qtr. 2019

- 35 luxury residential units on-site
- 3 minute walk to/from Yonkers
   Metro North Station
- 1,600(±) new and under-construction residential units
- 2,500(±) planned and approved residential units in the pipeline
- 2,000( $\pm$ ) employees & visitors (daily volume) within iPark Hudson, a 24-acre technology and office campus.