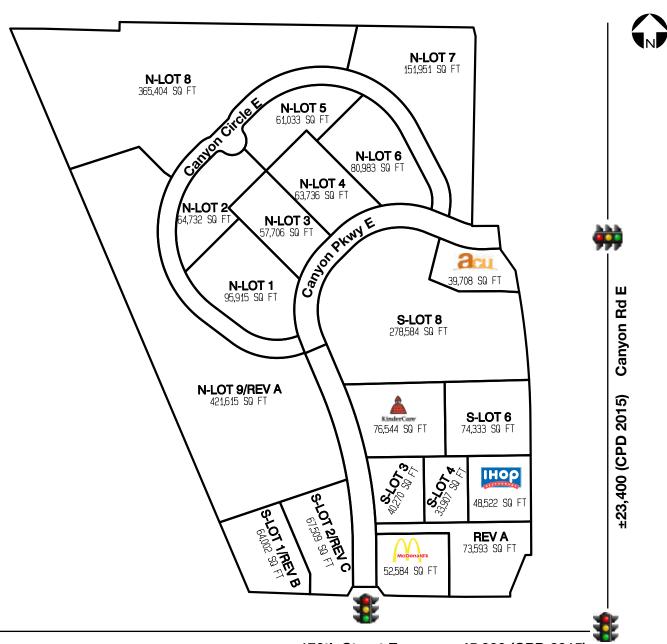

### Frederickson Town Center

176th Street E

±45,000 (CPD 2015)

## Frederickson Town Center

| PAD PRICING                    |         |         |           |             |  |
|--------------------------------|---------|---------|-----------|-------------|--|
| SOUTH PARCELS                  | ACRES ± | SF±     | PRICE PSF | TOTAL PRICE |  |
| Parcel "A"                     | 1.68    | 73,593  | \$27.00   | \$1,987,011 |  |
| Parcel "B" - McDonalds         | 1.20    | 52,584  | LEASED    | LEASED      |  |
| Lot 1                          | 1.46    | 64,002  | \$26.00   | \$1,664,052 |  |
| Lot 2                          | 1.54    | 67,509  | \$27.00   | \$1,809,743 |  |
| Lot 3                          | 0.92    | 40,075  | \$20.00   | \$801,500   |  |
| Lot 4                          | 0.77    | 33,907  | \$22.00   | \$745,954   |  |
| Lot 5 - IHOP                   | 1.11    | 48,522  | SOLD      | SOLD        |  |
| Lot 6                          | 1.70    | 74,333  | \$22.00   | \$1,635,326 |  |
| Lot 9 - Kindercare             | 1.75    | 76,544  | SOLD      | SOLD        |  |
| Lot 8                          | 6.39    | 278,584 | \$20.00   | \$5,575,680 |  |
| Lot 7 - America's Credit Union | 0.91    | 39,708  | SOLD      | SOLD        |  |

| NORTH PARCELS | ACRES ± | SF±     | PRICE PSF | TOTAL PRICE |
|---------------|---------|---------|-----------|-------------|
| Lot 1         | 2.20    | 95,915  | \$16.00   | \$1,534,640 |
| Lot 2         | 1.48    | 64,732  | \$14.00   | \$807,884   |
| Lot 3         | 1.32    | 57,706  | \$17.00   | \$981,342   |
| Lot 4         | 1.46    | 63,736  | \$17.00   | \$1,081,512 |
| Lot 5         | 1.37    | 60,033  | \$14.00   | \$840,462   |
| Lot 6         | 1.85    | 80,983  | \$17.00   | \$1,376,711 |
| Lot 7         | 3.48    | 151,951 | \$14.00   | \$2,127,314 |
| Lot 8         | 8.38    | 365,404 | \$12.00   | \$4,384,848 |
| Lot 9         | 9.67    | 421,615 | \$17.00   | \$7,167,445 |
|               |         |         |           |             |