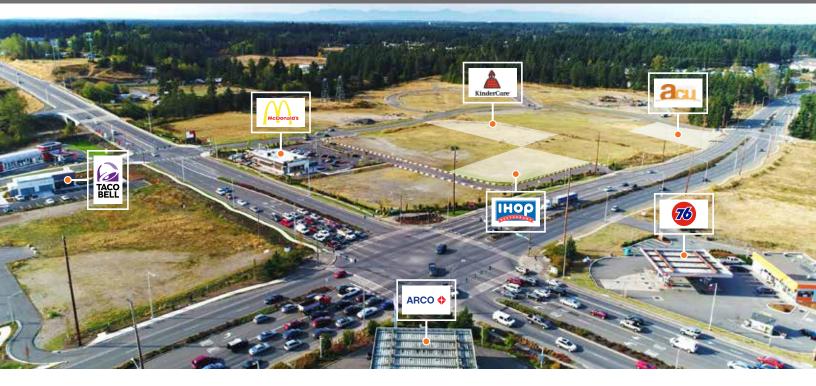

### Frederickson Town Center

### 176th St E & Canyon Rd E Frederickson, WA 98373

### Pad sites from ±34,000 SF up to 31 acres

15+ lots available for sale or ground lease

Join McDonald's, America's Credit Union, Kindercare & IHOP!

Monument signage at each of two (2) signalized entrances

Fully improved site, all utilities, storm sewer, roadways, graded and ready to build!

Largest intersection in Pierce County with ±68,400 CPD! (combined)

±1,800 new multifamily units planned within 2 miles of Frederickson Town Center