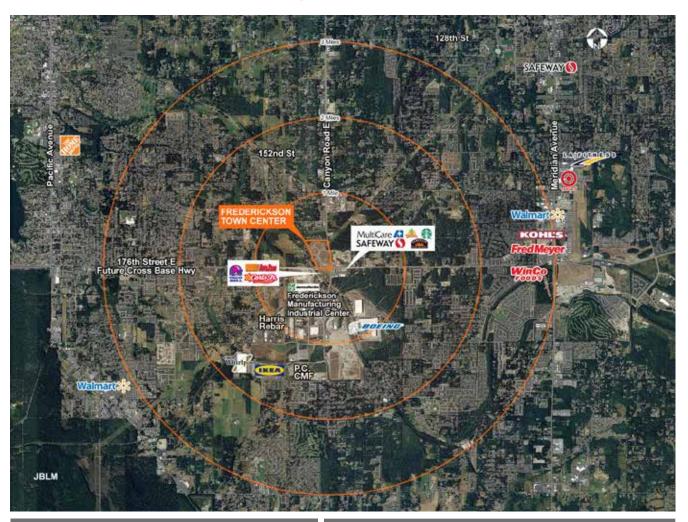

## Frederickson Town Center

| DEM | OGRAF  |         | ONALL   | ЕС |
|-----|--------|---------|---------|----|
|     | COGRAE | THILL S | 5 IVIII | -5 |

#### **TOP 5 DAYTIME EMPLOYERS**

|                   |          |                                                                        | Employees |
|-------------------|----------|------------------------------------------------------------------------|-----------|
| Population        | 74,672   | 1. Boeing                                                              | ±1,575    |
| Average HH Income | \$83,857 | 2. Toray Composite Materials America                                   | ±560      |
| Daytime Employees | 30,320   | 3. Northwest Door                                                      | ±250      |
|                   |          | 4. Helm Manufacturing/Waste Connection/<br>Canyon Road Industrial Park | ±240      |
|                   |          | 5. NW Properties Industrial Park                                       | ±210      |