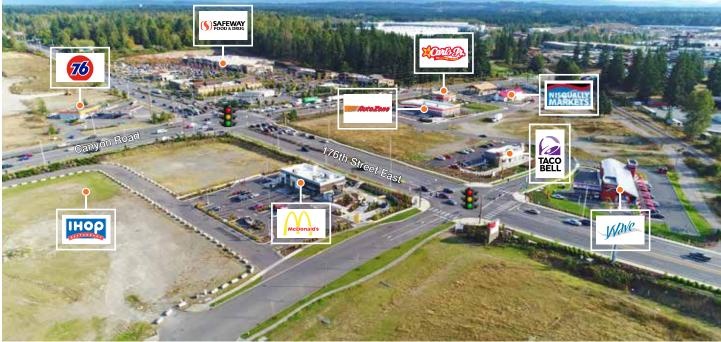

### Frederickson Town Center

### 176th St E & Canyon Rd E Frederickson, WA 98373

### Pad sites from ±34,000 SF up to 31 acres

15+ lots available for sale or ground lease

Join McDonald's, America's Credit Union, Kindercare & IHOP!

Monument signage at each of two (2) signalized entrances

Fully improved site, all utilities, storm sewer, roadways, graded and ready to build!

Largest intersection in Pierce County with ±68,400 CPD! (combined)

±1,800 new multifamily units planned within 2 miles of Frederickson Town Center