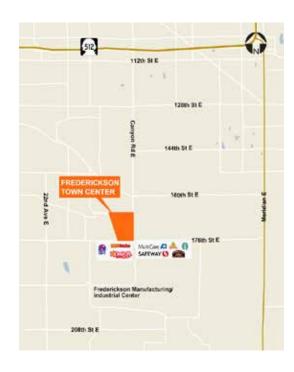

## Frederickson Town Center

| DEM | OGRAF  |         | ONALL   | ЕС |
|-----|--------|---------|---------|----|
|     | COGRAE | THILL S | 5 IVIII | -5 |

#### **TOP 5 DAYTIME EMPLOYERS**

|                   |          |                                                                        | Employees |
|-------------------|----------|------------------------------------------------------------------------|-----------|
| Population        | 74,672   | 1. Boeing                                                              | ±1,575    |
| Average HH Income | \$83,857 | 2. Toray Composite Materials America                                   | ±560      |
| Daytime Employees | 30,320   | 3. Northwest Door                                                      | ±250      |
|                   |          | 4. Helm Manufacturing/Waste Connection/<br>Canyon Road Industrial Park | ±240      |
|                   |          | 5. NW Properties Industrial Park                                       | ±210      |