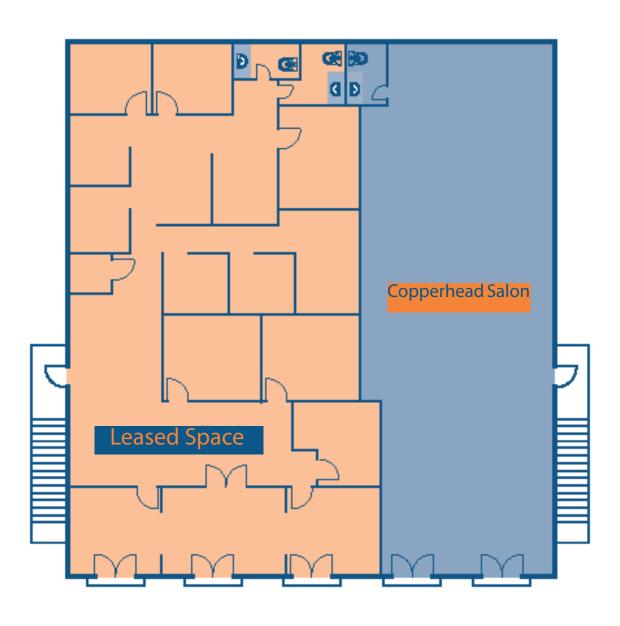

# $1,485 \pm SF$ (All Measurements are Approximate)

| LEASE RATE    | \$24 PSF MG   |
|---------------|---------------|
| BUILDING SIZE | 7,980 SF      |
| RENTABLE SIZE | 1,485 SF      |
| PARKING       | 2/1000 (2)    |
| SIGNAGEHANG   | GING MONUMENT |