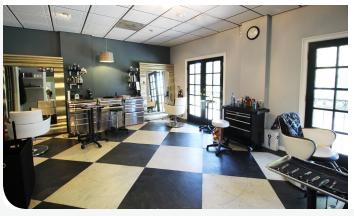

# BOUTIQUE LOFT RETAIL SPACE & BUILT-OUT SALON

FOR LEASE:

This property is perfectly situated between Downtown Orlando, College Park and Winter Park. Take advantage of Orlando's beautiful scenery as this building sits directly across the street from Lake Ivanhoe Park and boasts an amazing lake view. The interior offers a loft like feel because of the high ceilings with tongue and groove wood and transom windows that allow for an abundance of natural light into the space giving it an open and airy feel. This is a rare opportunity for office or retail space in the Ivanhoe Row District with food and boutique conveniences just footsteps away.

#### **Property Highlights:**

- Ideal location in Ivanhoe Village
- Open floor plan
- Abundant natural Lighting
- High-vaulted Ceiling
- Lakeview via two sets of french doors

\*The information contained herein has been given to us by the owner of the property or other sources we deem reliable. We have no reason to doubt its accuracy, but we do not guarantee it. All information should be verified prior to purchase or lease. Unless otherwise noted, the property is being offered as-is, where is, with all faults.