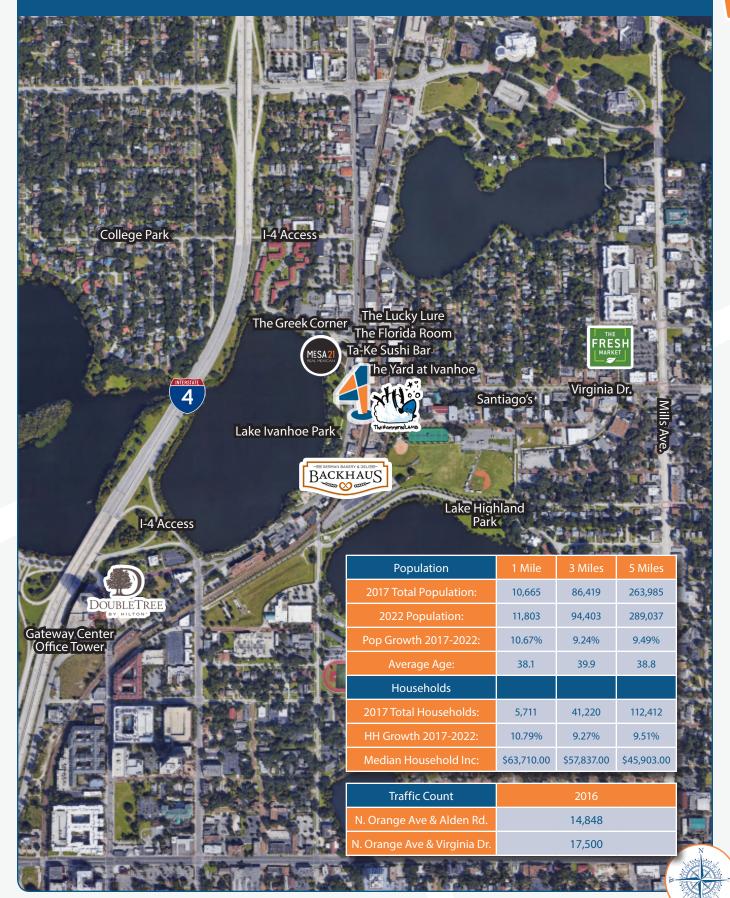

### 1235 N Orange Ave. • Orlando, FL 32804

## 1235 N Orange Ave. • Orlando, FL 32804