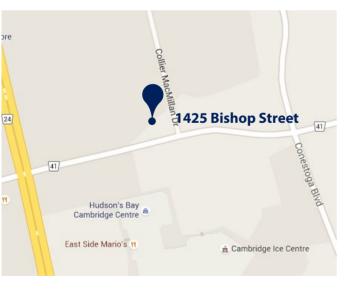

# 1425 | BISHOP STREET CAMBRIDGE, ON

| PROPERTY HIGHLIGHTS |                                                                                   |  |  |
|---------------------|-----------------------------------------------------------------------------------|--|--|
| Frontage            | fronting Bishop, on the corner of<br>Bishop street and Collier MacMillan<br>Drive |  |  |
| Zoning              | M3 zoning permits many uses                                                       |  |  |
| Additional<br>Rent  | \$5.37 psf                                                                        |  |  |
| Comments            |                                                                                   |  |  |