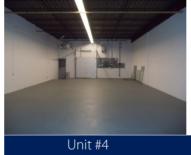

| Unit# | Size (sf) | Space Features                                                                            | Lease Rate      |
|-------|-----------|-------------------------------------------------------------------------------------------|-----------------|
| #4    | 2,250 sf  | <ul><li>Clear and clean open span<br/>flex industrial space</li><li>TL shipping</li></ul> | \$6.00 psf net  |
| #8-9  | 4,510 sf  | <ul><li>Turnkey built out office</li><li>TL loading available</li></ul>                   | \$11.95 psf net |
| #17   | 1,991 sf  | <ul><li>Clear and clean open office space</li><li>Bright, ample natural light</li></ul>   | \$11.95 psf net |
| #14   | 2,150 sf  | - Turnkey built out office<br>- TL loading                                                | \$11.95 psf net |