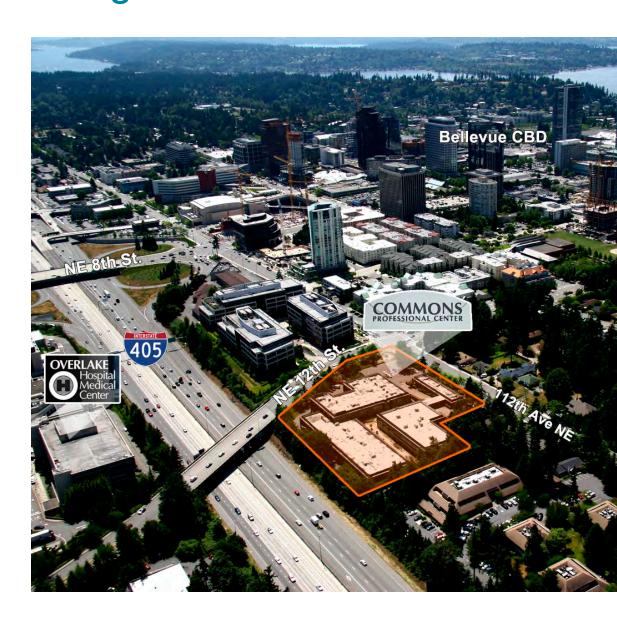

## **Property Information**

Excellent visibility / access to I-405

Approx. one block from Overlake Hospital Medical Center

Suite C-255 (1,464 RS) new market ready medical space

Surface and covered parking 4.5 stalls / 1,000 SF