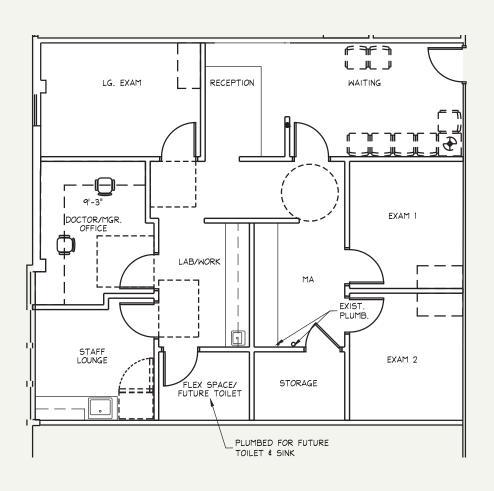

## **Property Information**

Excellent visibility / access to I-405

Approx. one block from Overlake Hospital Medical Center

Suite C-255 (1,464 RS) new market ready medical space

Surface and covered parking 4.5 stalls / 1,000 SF

## **Available Space:**

**BUILDING C-255 I 1,464 RSF** 

LISTING AGENT

**Keith Honsberger** 425.450.1107 keithh@kiddermathews.com