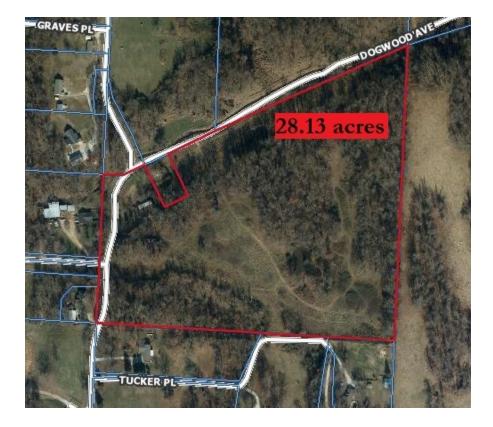

# LAND FOR SALE

Honeysuckle St. & Dogwood Dr., Lowell, AR 72745

| SALE PRICE:     | \$375,000    |
|-----------------|--------------|
| PRICE PER ACRE: | \$13,331     |
| LOT SIZE:       | 28.13 Acres  |
| APN #:          | 12-00366-001 |

## **PROPERTY OVERVIEW**

Beautiful 28 acre tract of land for your home or fantastic development potential. Easy access to town and I49.

## **PROPERTY FEATURES**

- Easy I49 access
- All utilities at street except Septic needed
- Corner Lot

**KW COMMERCIAL** 1845 Main Drive Fayetteville, AR 72704

TIMOTHY SALMONSEN Executive Broker - Commercial Director 0 479.231.1355 C 479.366.6737 sgrnwa@gmail.com AR #EB00066512