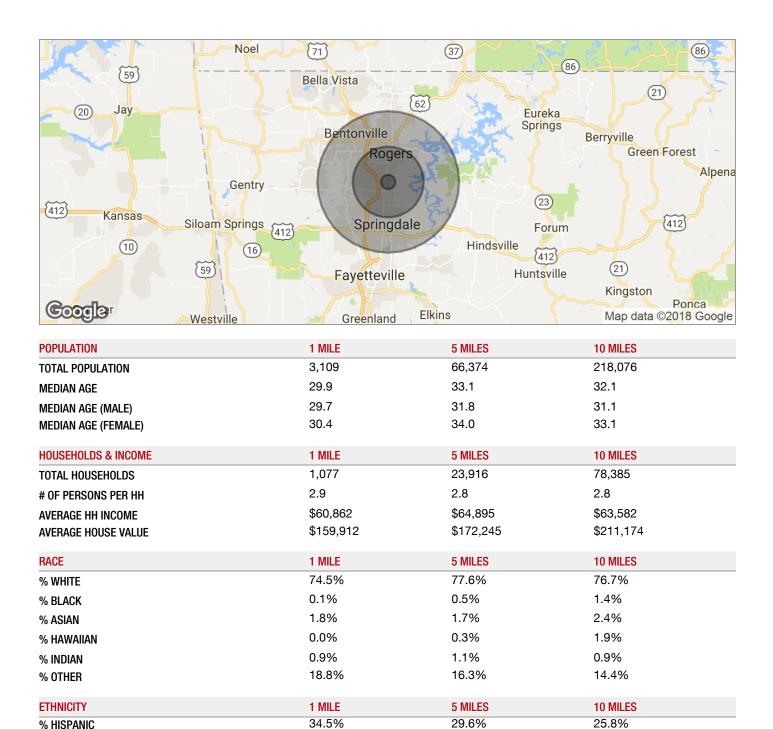

Honeysuckle St. & Dogwood Dr., Lowell, AR 72745

\* Demographic data derived from 2010 US Cen

KW COMMERCIAL 1845 Main Drive

Fayetteville, AR 72704