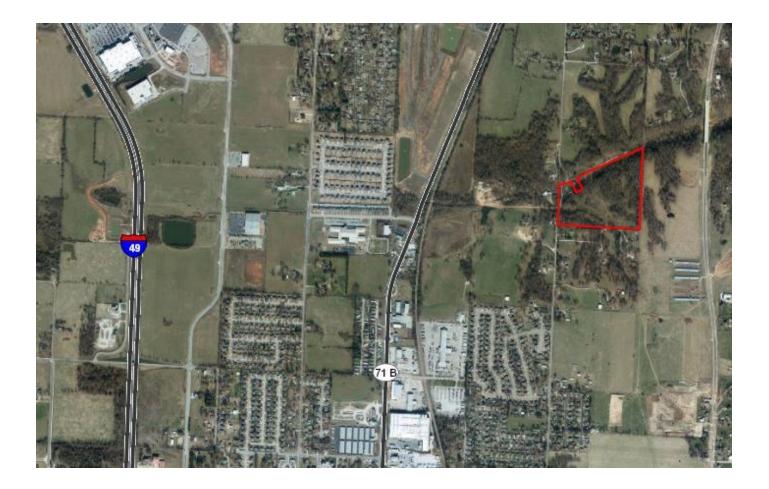

## **PROPERTY OVERVIEW**

Beautiful 28 acre tract of land for your home or fantastic development potential. Easy access to town and I49.

## **PROPERTY FEATURES**

- Easy I49 access
- All utilities at street except Septic needed
- Corner Lot

**KW COMMERCIAL** 1845 Main Drive Fayetteville, AR 72704

TIMOTHY SALMONSEN Executive Broker - Commercial Director 0 479.231.1355 C 479.366.6737 sgrnwa@gmail.com AR #EB00066512