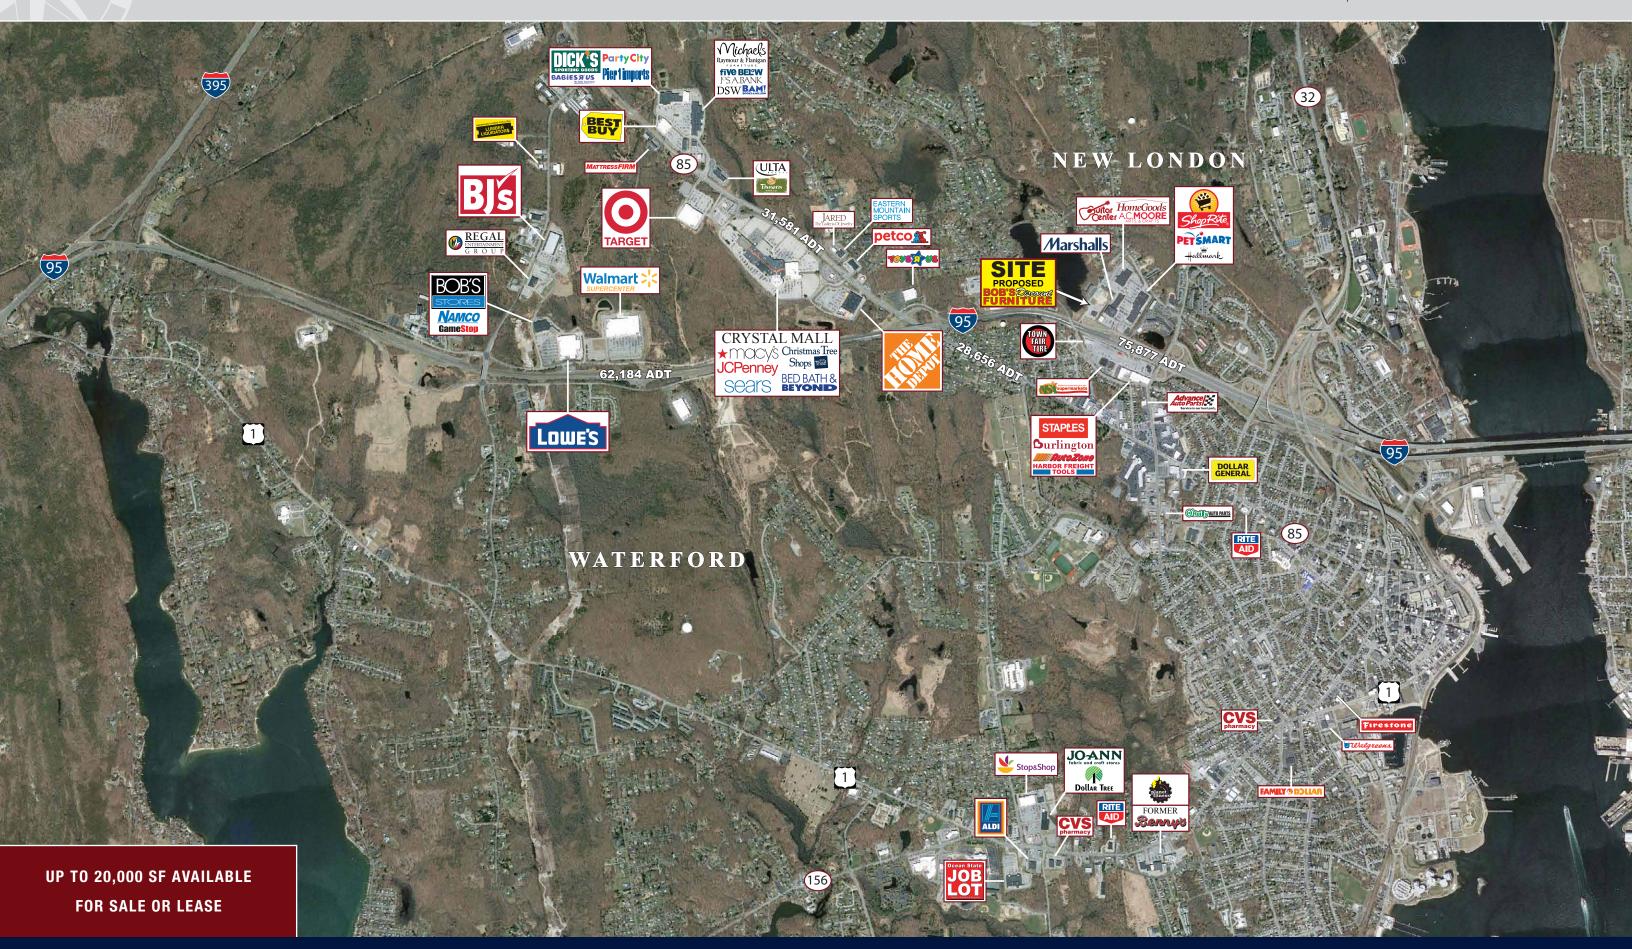

## **DEVELOPMENT OPPORTUNITY**

North Frontage Road, New London, Connecticut

- » Join Bob's Discount Furniture
- » Large Highway Pylon Available
- » Huge Exposure to I-95
- » Good Ingress/Egress
- » Developed by Waterstone Retail