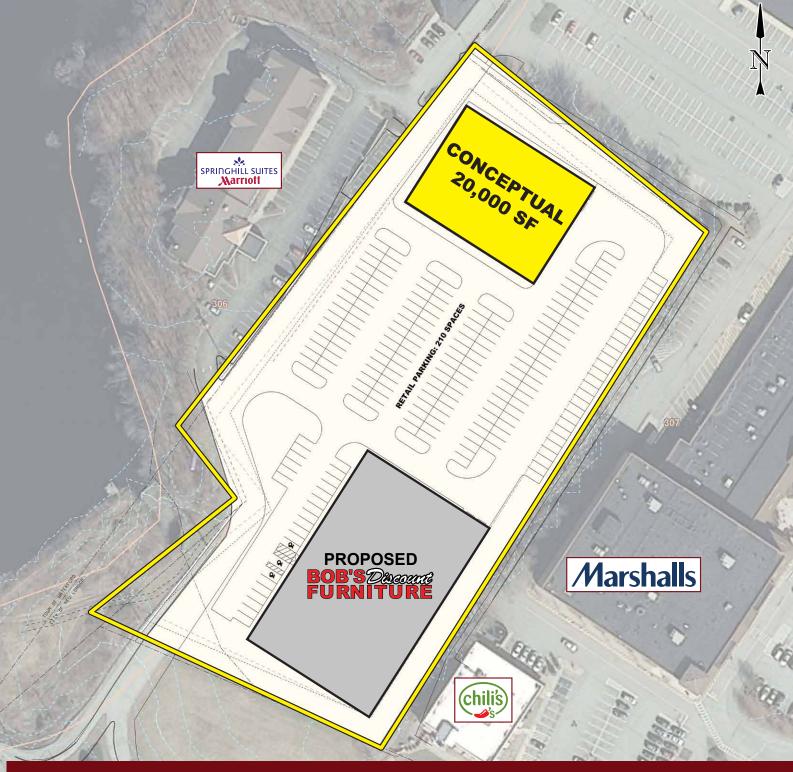

## **DEVELOPMENT OPPORTUNITY**

North Frontage Road, New London, Connecticut

- » Join Bob's Discount Furniture
- » Large Highway Pylon Available
- » Huge Exposure to I-95
- » Good Ingress/Egress
- » Developed by Waterstone Retail