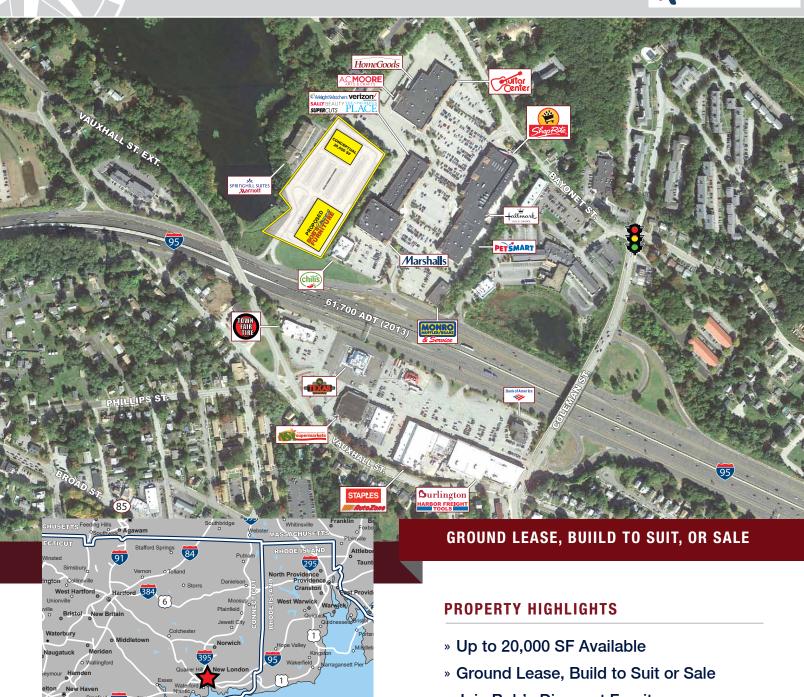

## **DEVELOPMENT OPPORTUNITY**

North Frontage Road, New London, Connecticut

- » Join Bob's Discount Furniture
- » Large Highway Pylon Available
- » Huge Exposure to I-95
- » Good Ingress/Egress
- » Developed by Waterstone Retail