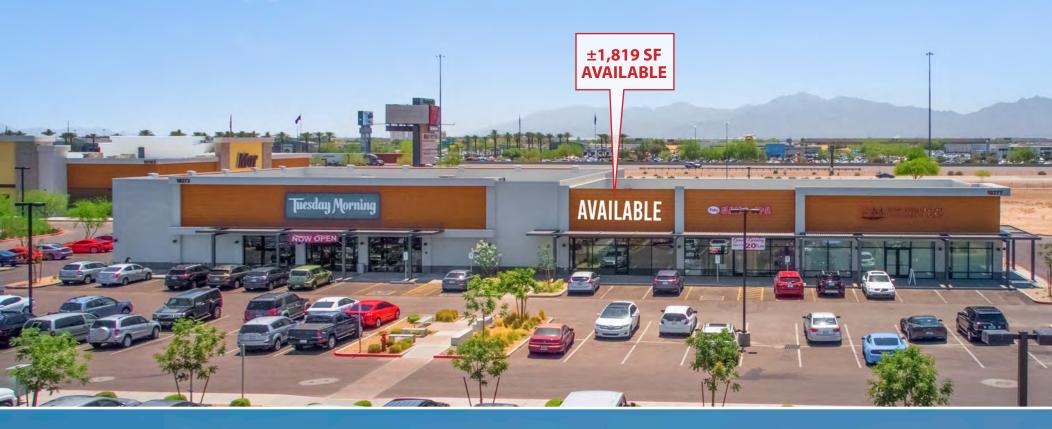

#### **PROPERTY DETAILS**

- ±1,819 SF available
- · Zoning: PAD, City of Avondale
- Located next to two high traffic power centers: Gateway Crossing (±215,000 SF) and across from Gateway Pavilions Power Center (±540,000 SF)
- Located at the full diamond freeway interchange of Loop 101 and I-10 freeways
- Strong daytime employment corridor with over 4,600 businesses and over 82,000 employees within a 5-mile radius
- The I-10 and Loop 101 interchange is the regional hub for traffic flowing north to the subdivisions in Glendale and Peoria and west into Avondale, Litchfield and Goodyear