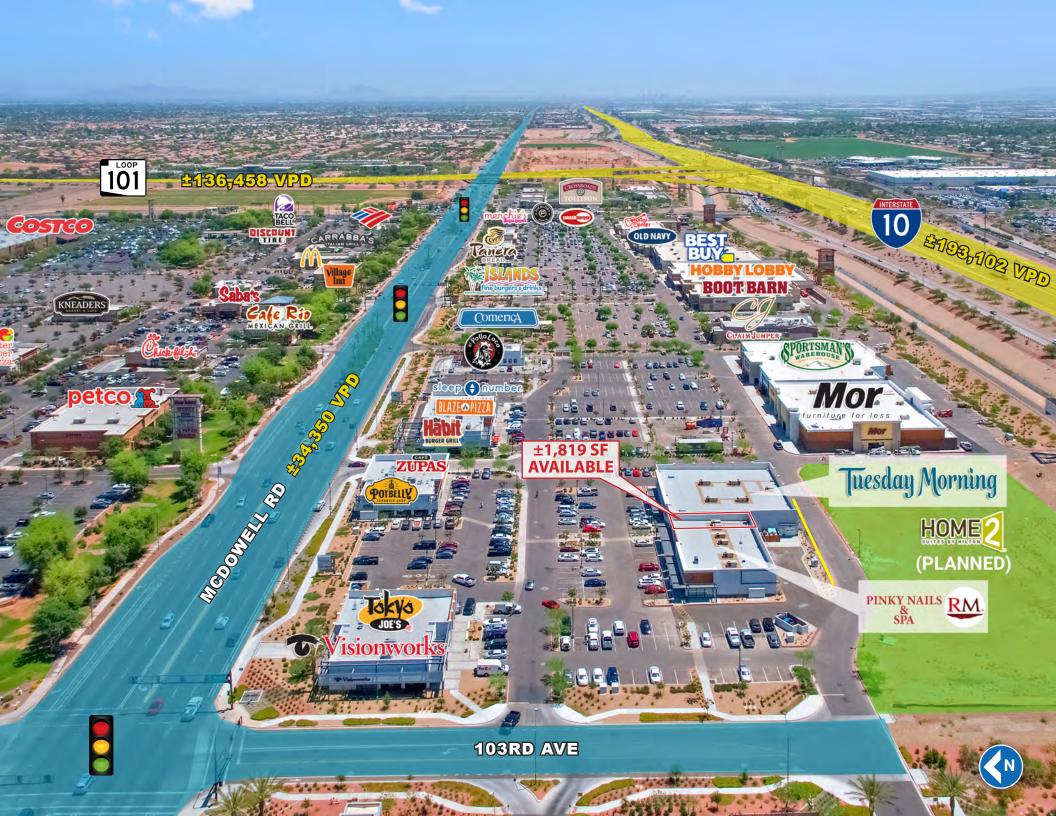

#### **PROPERTY DETAILS**

- ±1,819 SF available
- · Zoning: PAD, City of Avondale
- Located next to two high traffic power centers: Gateway Crossing (±215,000 SF) and across from Gateway Pavilions Power Center (±540,000 SF)
- Located at the full diamond freeway interchange of Loop 101 and I-10 freeways
- Strong daytime employment corridor with over 4,600 businesses and over 82,000 employees within a 5-mile radius
- The I-10 and Loop 101 interchange is the regional hub for traffic flowing north to the subdivisions in Glendale and Peoria and west into Avondale, Litchfield and Goodyear

#### TRAFFIC COUNTS

North: ±3,715 VPD (NB & SB) East: ±34,350 VPD (EB & WB) West: ±28,961 VPD (EB & WB)

\*ADOT 2017

The information contained herein has been obtained from sources believed reliable. While we do not doubt its accuracy, we have not verified it and make no guarantee, warranty or representation about it. It is your responsibility to independently confirm its accuracy and completeness. Any projections, opinions, assumptions or estimates used are for example only, and do not represent the current or future performance of the property. The value of this transaction to you depends on tax and other factors which should be evaluated by your tax, financial and legal advisors. You and your advisors should conduct a careful, independent investigation of the property for your needs.