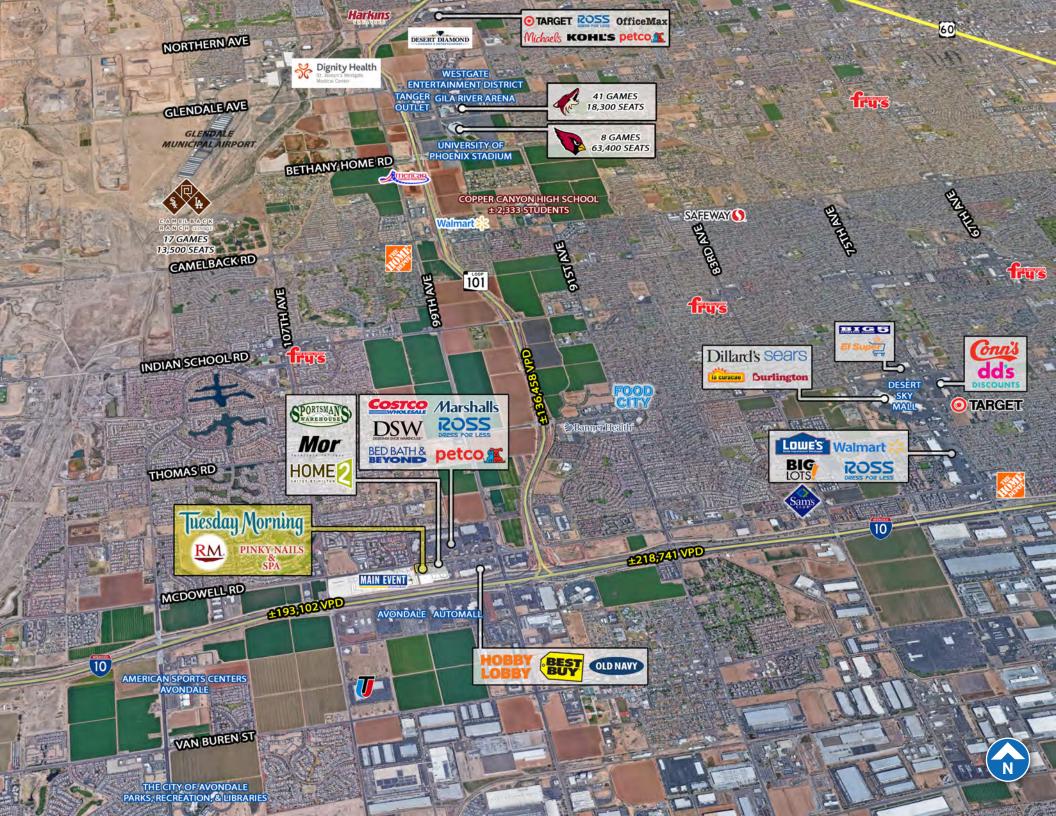

#### **PROPERTY DETAILS**

- ±1,819 SF available
- · Zoning: PAD, City of Avondale
- Located next to two high traffic power centers: Gateway Crossing (±215,000 SF) and across from Gateway Pavilions Power Center (±540,000 SF)
- Located at the full diamond freeway interchange of Loop 101 and I-10 freeways
- Strong daytime employment corridor with over 4,600 businesses and over 82,000 employees within a 5-mile radius
- The I-10 and Loop 101 interchange is the regional hub for traffic flowing north to the subdivisions in Glendale and Peoria and west into Avondale, Litchfield and Goodyear