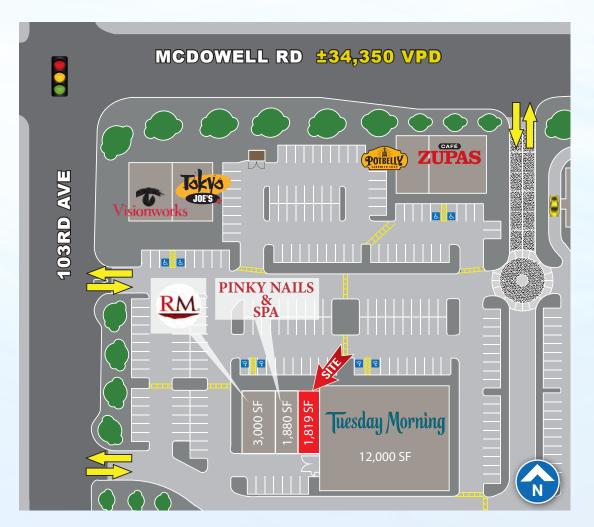

### SHOP SPACE AVAILABLE

SEC 103rd Ave & McDowell Rd | Avondale, AZ

#### **PROPERTY DETAILS**

- ±1,819 SF available
- · Zoning: PAD, City of Avondale
- Located next to two high traffic power centers: Gateway Crossing (±215,000 SF) and across from Gateway Pavilions Power Center (±540,000 SF)
- Located at the full diamond freeway interchange of Loop 101 and I-10 freeways
- Strong daytime employment corridor with over 4,600 businesses and over 82,000 employees within a 5-mile radius
- The I-10 and Loop 101 interchange is the regional hub for traffic flowing north to the subdivisions in Glendale and Peoria and west into Avondale, Litchfield and Goodyear