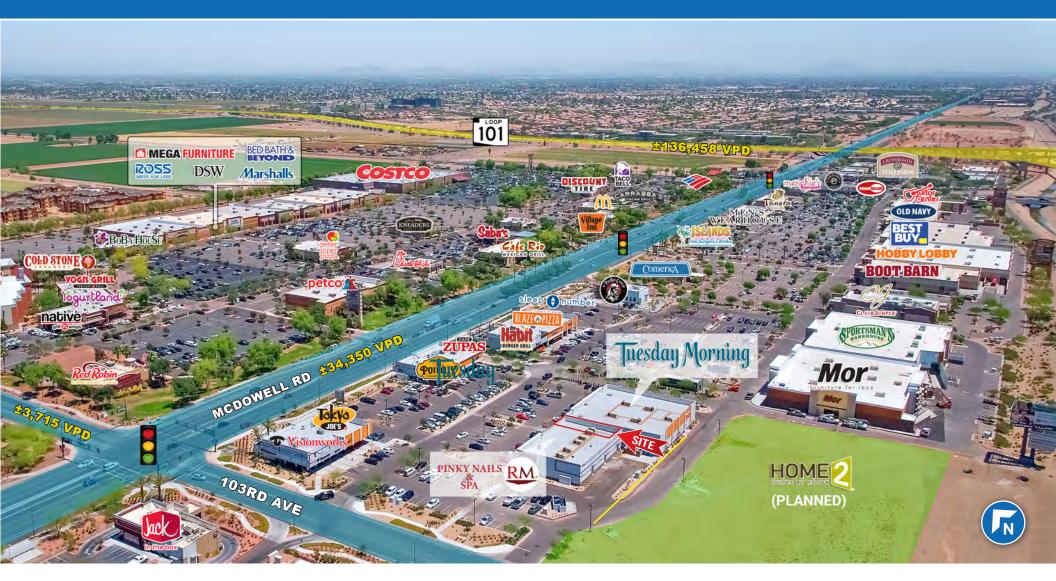

### **SHOP SPACE AVAILABLE**

SEC 103rd Ave & McDowell Rd | Avondale, AZ

For more information, please contact:

Torrey Briegel 602-734-7219 tbriegel@pcaemail.com John Schweikert 602-734-7218 jschweikert@pcaemail.com

#### **PROPERTY DETAILS**

- ±1,819 SF available
- · Zoning: PAD, City of Avondale
- Located next to two high traffic power centers: Gateway Crossing (±215,000 SF) and across from Gateway Pavilions Power Center (±540,000 SF)
- Located at the full diamond freeway interchange of Loop 101 and I-10 freeways
- Strong daytime employment corridor with over 4,600 businesses and over 82,000 employees within a 5-mile radius
- The I-10 and Loop 101 interchange is the regional hub for traffic flowing north to the subdivisions in Glendale and Peoria and west into Avondale, Litchfield and Goodyear

#### TRAFFIC COUNTS

North: ±3,715 VPD (NB & SB) East: ±34,350 VPD (EB & WB) West: ±28,961 VPD (EB & WB)

\*ADOT 2017

The information contained herein has been obtained from sources believed reliable. While we do not doubt its accuracy, we have not verified it and make no guarantee, warranty or representation about it. It is your responsibility to independently confirm its accuracy and completeness. Any projections, opinions, assumptions or estimates used are for example only, and do not represent the current or future performance of the property. The value of this transaction to you depends on tax and other factors which should be evaluated by your tax, financial and legal advisors. You and your advisors should conduct a careful, independent investigation of the property for your needs.