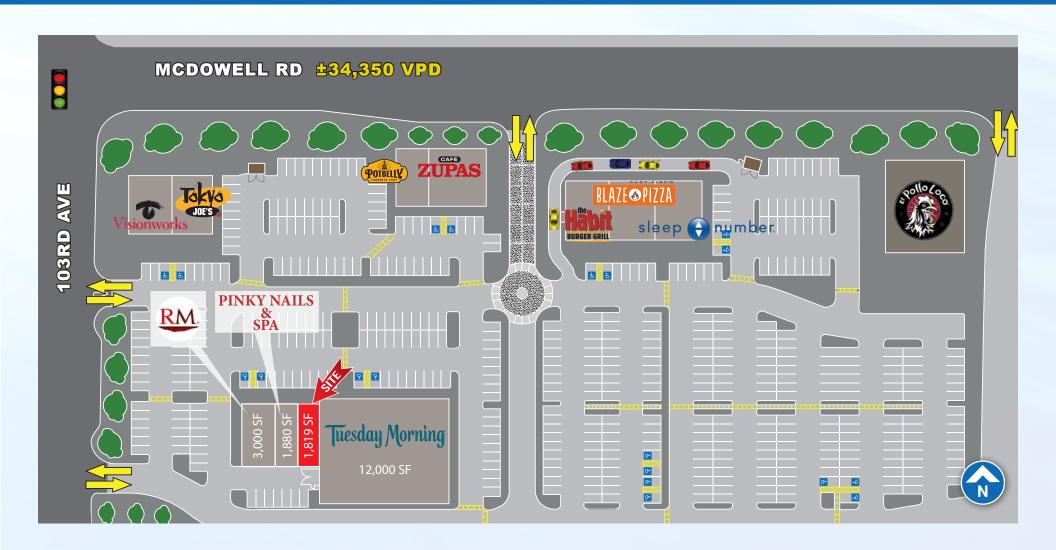

### SHOP SPACE AVAILABLE

SEC 103rd Ave & McDowell Rd | Avondale, AZ

#### **PROPERTY DETAILS**

- ±1,819 SF available
- · Zoning: PAD, City of Avondale
- Located next to two high traffic power centers: Gateway Crossing (±215,000 SF) and across from Gateway Pavilions Power Center (±540,000 SF)
- Located at the full diamond freeway interchange of Loop 101 and I-10 freeways
- Strong daytime employment corridor with over 4,600 businesses and over 82,000 employees within a 5-mile radius
- The I-10 and Loop 101 interchange is the regional hub for traffic flowing north to the subdivisions in Glendale and Peoria and west into Avondale, Litchfield and Goodyear