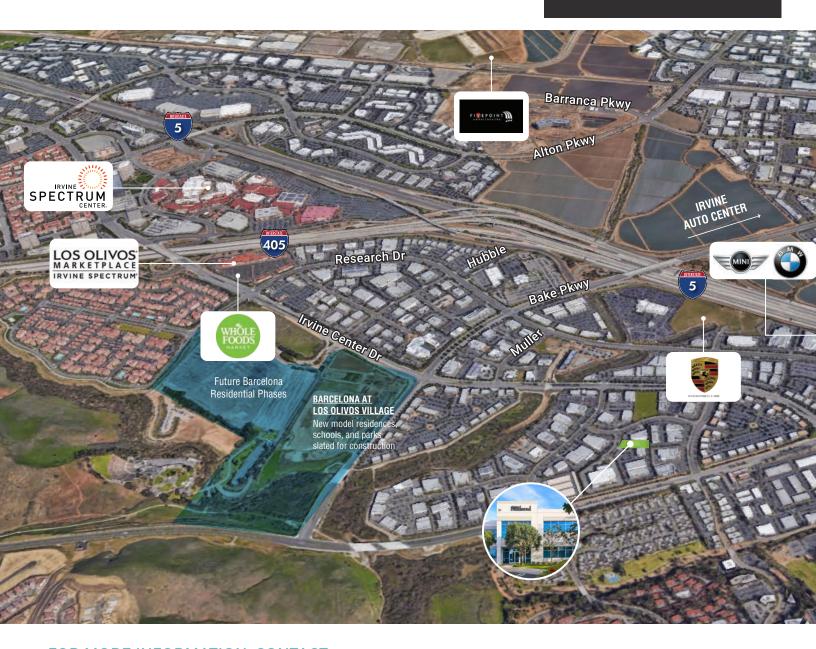

- Floor to Ceiling Glass Line on Second Floor
- · 1 GL Door
- · Prime Irvine Spectrum location
- Near World-Class Retail Amenities
- Expansive Views of Saddleback
  Mountain & Surrounding Foothills
- Current Association Dues ± \$971.07 per month