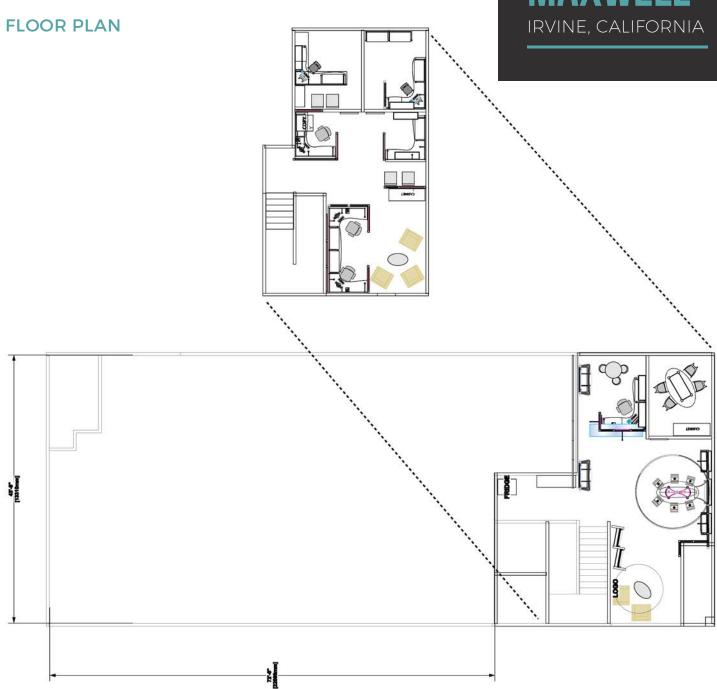

### **PROPERTY FEATURES**

- ±5.911 SF R&D Building
- ±3,368 SF of Warehouse
- ±2.543 SF of Office
- 2 Private Offices, Conference Room, Creative Open Work Environment with exposed ceilings, and Kitchenette
- · 22' Clearance
- · Fully Sprinklered
- · 400 Amps

- Floor to Ceiling Glass Line on Second Floor
- · 1 GL Door
- · Prime Irvine Spectrum location
- Near World-Class Retail Amenities
- Expansive Views of Saddleback
  Mountain & Surrounding Foothills
- Current Association Dues ± \$971.07 per month