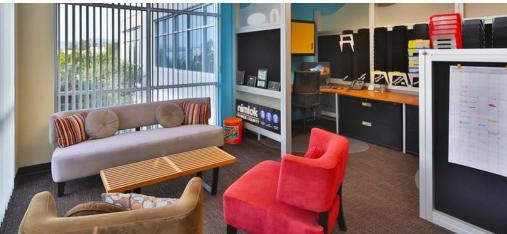

IMPROVED R&D BUILDING IN THE HEART OF IRVINE SPECTRUM CORNER UNIT WITH EXCELLENT PRIDE OF OWNERSHIP

### **PROPERTY FEATURES**

- ±5.911 SF R&D Building
- ±3,368 SF of Warehouse
- ±2.543 SF of Office
- 2 Private Offices, Conference Room, Creative Open Work Environment with exposed ceilings, and Kitchenette
- · 22' Clearance
- · Fully Sprinklered
- · 400 Amps

- Floor to Ceiling Glass Line on Second Floor
- · 1 GL Door
- · Prime Irvine Spectrum location
- Near World-Class Retail Amenities
- Expansive Views of Saddleback
  Mountain & Surrounding Foothills
- Current Association Dues ± \$971.07 per month