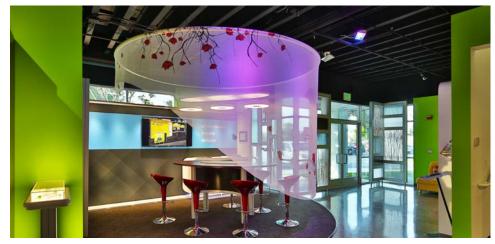

### **PROPERTY FEATURES**

- ±5.911 SF R&D Building
- ±3,368 SF of Warehouse
- ±2.543 SF of Office
- 2 Private Offices, Conference Room, Creative Open Work Environment with exposed ceilings, and Kitchenette
- · 22' Clearance
- · Fully Sprinklered
- · 400 Amps