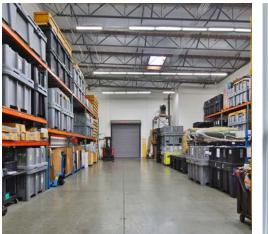

### **PROPERTY FEATURES**

- ±5.911 SF R&D Building
- ±3,368 SF of Warehouse
- ±2.543 SF of Office
- 2 Private Offices, Conference Room, Creative Open Work Environment with exposed ceilings, and Kitchenette
- · 22' Clearance
- · Fully Sprinklered
- · 400 Amps