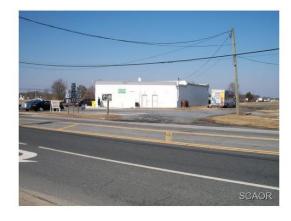

## **PROPERTY OVERVIEW**

Prime Commercial site on signalized corner on US 13 North at Rt 16 (Beach Hwy) in Greenwood. Major east/west corridor. Water/sewer on site. Excellent visibility with great traffic counts. Approx 1.97 acres. Endless possibilities: Fast Food, Retail, and more.

## **PROPERTY FEATURES**

- 1.97 +/- Acres Prime Commercial Site
- Located on Signalized Corner
- Zoned C-1