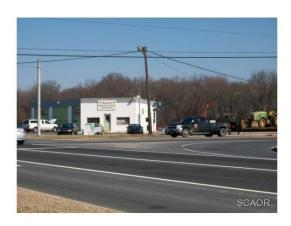

# LAND FOR SALE

RT 13 & RT 16, Greenwood, DE 19950

| SALE PRICE:     | \$1,400,000     |
|-----------------|-----------------|
| PRICE PER ACRE: | \$710,660       |
| LOT SIZE:       | 1.97 Acres      |
| APN #:          | 530-10.00-56.01 |
| ZONING:         | C-1             |

## **PROPERTY OVERVIEW**

Prime Commercial site on signalized corner on US 13 North at Rt 16 (Beach Hwy) in Greenwood. Major east/west corridor. Water/sewer on site. Excellent visibility with great traffic counts. Approx 1.97 acres. Endless possibilities: Fast Food, Retail, and more.

## **PROPERTY FEATURES**

- 1.97 +/- Acres Prime Commercial Site
- Located on Signalized Corner
- Zoned C-1