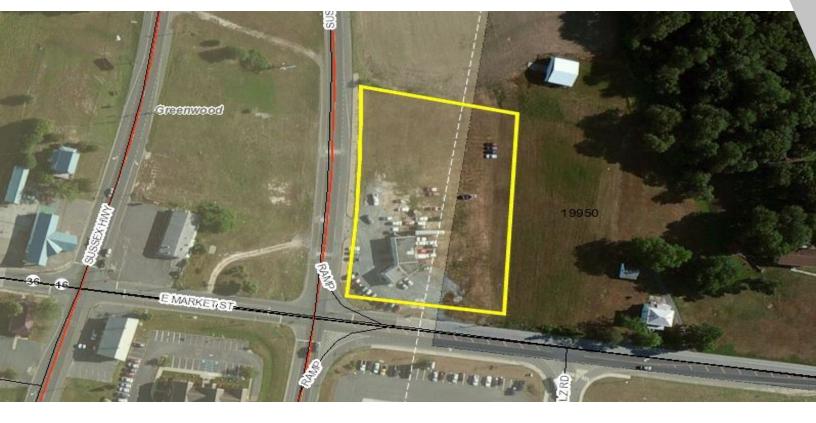

# LAND FOR SALE

RT 13 & RT 16, Greenwood, DE 19950

| SALE PRICE:     | \$1,400,000     |
|-----------------|-----------------|
| PRICE PER ACRE: | \$710,660       |
| LOT SIZE:       | 1.97 Acres      |
| APN #:          | 530-10.00-56.01 |
| ZONING:         | C-1             |

## **PROPERTY OVERVIEW**

Prime Commercial site on signalized corner on US 13 North at Rt 16 (Beach Hwy) in Greenwood. Major east/west corridor. Water/sewer on site. Excellent visibility with great traffic counts. Approx 1.97 acres. Endless possibilities: Fast Food, Retail, and more.

## **PROPERTY FEATURES**

- 1.97 +/- Acres Prime Commercial Site
- Located on Signalized Corner
- Zoned C-1