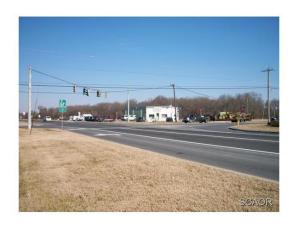

## **PROPERTY OVERVIEW**

Prime Commercial site on signalized corner on US 13 North at Rt 16 (Beach Hwy) in Greenwood. Major east/west corridor. Water/sewer on site. Excellent visibility with great traffic counts. Approx 1.97 acres. Endless possibilities: Fast Food, Retail, and more.

## **PROPERTY FEATURES**

- 1.97 +/- Acres Prime Commercial Site
- Located on Signalized Corner
- Zoned C-1