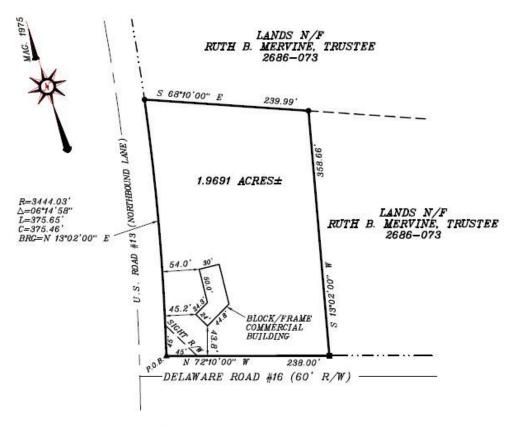

www.kwcommercial.com/

- CONCRETE MONUMENT (FOUND)
- A RAILROAD SPIKE (SET)
- IRON PIPE (SET)

# LANDS TO BE CONVEYED TO

# SUSSEX VENTURES

NORTHWEST FORK HUNDRED SUSSEX COUNTY
STATE OF DELAWARE
SURVEYED/PREPARED BY: MILLER-LEWIS, INC.
SCALE: 1" = 100' 24459 SUSSEX HWY.
JULY 1, 2003 SEAFORD, DE 19973

CLASS "B" SURVEY