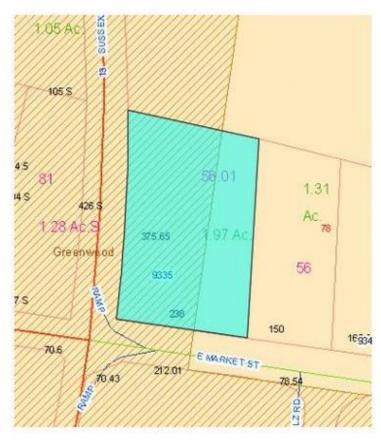

# LAND FOR SALE

RT 13 & RT 16, Greenwood, DE 19950

| SALE PRICE:     | \$1,400,000     |
|-----------------|-----------------|
| PRICE PER ACRE: | \$710,660       |
| LOT SIZE:       | 1.97 Acres      |
| APN #:          | 530-10.00-56.01 |
| ZONING:         | C-1             |

## **PROPERTY OVERVIEW**

Prime Commercial site on signalized corner on US 13 North at Rt 16 (Beach Hwy) in Greenwood. Major east/west corridor. Water/sewer on site. Excellent visibility with great traffic counts. Approx 1.97 acres. Endless possibilities: Fast Food, Retail, and more.

## **PROPERTY FEATURES**

- 1.97 +/- Acres Prime Commercial Site
- Located on Signalized Corner
- Zoned C-1

# LANDS TO BE CONVEYED TO

# SUSSEX VENTURES

NORTHWEST FORK HUNDRED SUSSEX COUNTY
STATE OF DELAWARE
SURVEYED/PREPARED BY: MILLER-LEWIS, INC.
SCALE: 1" = 100' 24459 SUSSEX HWY.
JULY 1, 2003 SEAFORD, DE 19973

CLASS "B" SURVEY