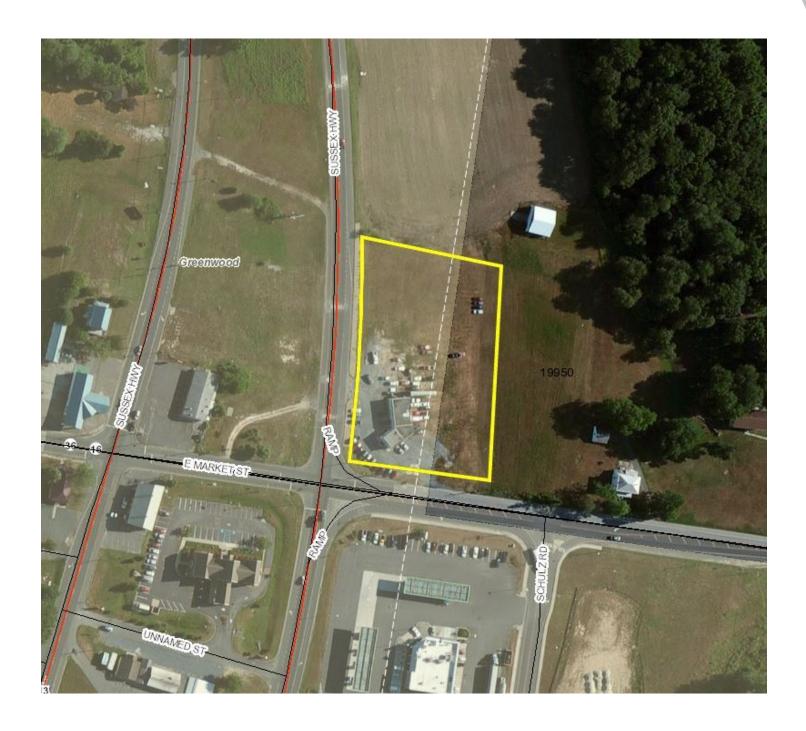

# LAND FOR SALE

RT 13 & RT 16, Greenwood, DE 19950

| SALE PRICE:     | \$1,400,000     |
|-----------------|-----------------|
| PRICE PER ACRE: | \$710,660       |
| LOT SIZE:       | 1.97 Acres      |
| APN #:          | 530-10.00-56.01 |
| ZONING:         | C-1             |

## **PROPERTY OVERVIEW**

Prime Commercial site on signalized corner on US 13 North at Rt 16 (Beach Hwy) in Greenwood. Major east/west corridor. Water/sewer on site. Excellent visibility with great traffic counts. Approx 1.97 acres. Endless possibilities: Fast Food, Retail, and more.

## **PROPERTY FEATURES**

- 1.97 +/- Acres Prime Commercial Site
- Located on Signalized Corner
- Zoned C-1