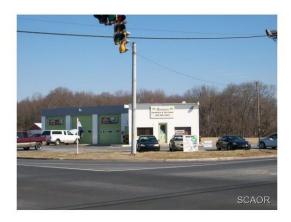

## **PROPERTY OVERVIEW**

Prime Commercial site on signalized corner on US 13 North at Rt 16 (Beach Hwy) in Greenwood. Major east/west corridor. Water/sewer on site. Excellent visibility with great traffic counts. Approx 1.97 acres. Endless possibilities: Fast Food, Retail, and more.

## **PROPERTY FEATURES**

- 1.97 +/- Acres Prime Commercial Site
- Located on Signalized Corner
- Zoned C-1