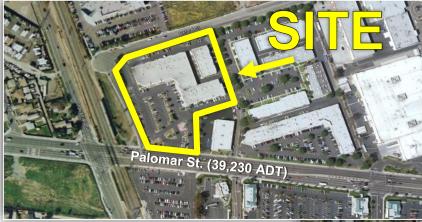

| 1,881 | Combined              |
| 16        | Yoli's Bridal   | 1,881 |                       |
| 17        | Plasma          | 1,580 |                       |
| 18        | Plasma          | 1,580 |                       |
| 19        | Plasma          | 1,580 |                       |
| 20        | AVAILABLE       | 955   |                       |
| 24        | Avon            | 946   |                       |

| SUITE | TENANT         | SF    |
|-------|----------------|-------|
| 1,2,3 | B&C Sportswear | 5,400 |
| 4     | Noor Clothing  | 1,800 |
| 5,6   | Kim's Shirts   | 3,450 |

687 Palomar Street

For more information about this property, please contact:

Austin Dias Scott Duhs (619) 269-6077 (619) 491-0614

Austin@DuhsCommercial.com Scott@DuhsCommercial.com



# **AERIAL**



#### **2017 DEMOGRAPHICS**

#### **POPULATION:**

1 MILE: 22,892
3 MILES: 201,178
5 MILES: 358,471

#### **AVERAGE HH INCOME:**

1 MILE: \$49,432
3 MILES: \$62,148
5 MILES: \$69,379

#### **TRAFFIC COUNTS:**

• 39,230 ADT (2016)



Walmart

## For more information about this property, please contact:

Austin Dias Scott Duhs
(619) 269-6077 (619) 491-0614
Austin@DuhsCommercial.com Scott@DuhsCommercial.com