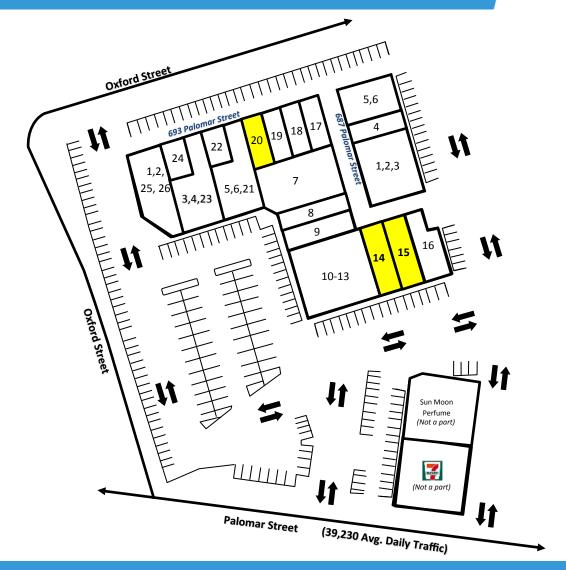

# SITE PLAN

| SUITE     | TENANT          | SF    |                       |
|-----------|-----------------|-------|-----------------------|
| 1,2,25,26 | Perfume Club    | 4,760 |                       |
| 3,4,23    | Choes Wholesale | 4,094 | 603                   |
| 5,6,21,22 | La Pulga        | 5,040 | 693<br>Palomar Street |
| 7         | Plasma          | 5,948 |                       |
| 8         | Plasma          | 1,970 |                       |
| 9         | Plasma          | 2,279 |                       |
| 10-13     | Chinese Buffet  | 7,345 |                       |
| 14        | AVAILABLE       | 1,881 | Can be                |
| 15        | AVAILABLE       | 1,881 | Combined              |
| 16        | Yoli's Bridal   | 1,881 |                       |
| 17        | Plasma          | 1,580 |                       |
| 18        | Plasma          | 1,580 |                       |
| 19        | Plasma          | 1,580 |                       |
| 20        | AVAILABLE       | 955   |                       |
| 24        | Avon            | 946   |                       |

| SUITE | TENANT         | SF    |
|-------|----------------|-------|
| 1,2,3 | B&C Sportswear | 5,400 |
| 4     | Noor Clothing  | 1,800 |
| 5,6   | Kim's Shirts   | 3,450 |

687 Palomar Street

For more information about this property, please contact: