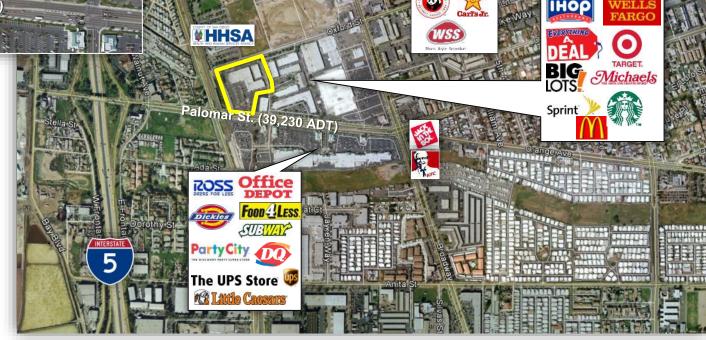

# **AERIAL**

### **HIGHLIGHTS:**

- •THE GATEWAY TO CHULA VISTA
- •ACROSS THE STREET FROM FOOD 4
  LESS, ROSS AND OFFICE DEPOT
- •SURROUNDING TENANTS INCLUDE: TARGET, COSTCO, WALMART, PETCO AND MANY MORE
- •TRAFFIC COUNT: 39,230 ADT (2016)