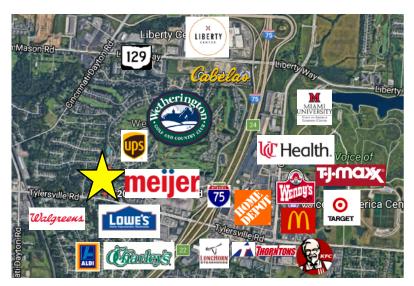

#### **Property Highlights**

- 2,592 SF
- Professional office building (co-tenant Mueselbach Family Dental)
- End cap space
- 1st generation space new construction
- Build-to-Suit (TIA for qualified tenants)
- Ample & convenient parking with private entrance
- 1/2 mile to I-75 in well developed retail/ office area
- High visibility on busy road