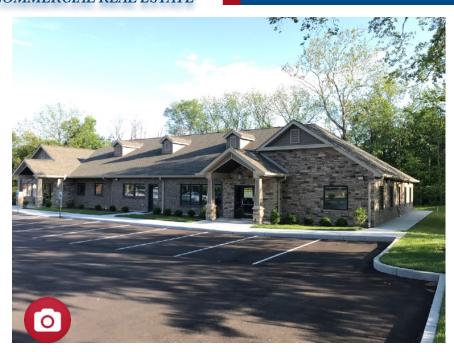

## 7200 Tylersville Road #B

West Chester, OH 45069

Click for Photos

#### **Property Highlights**

- 2,592 SF
- Professional office building (co-tenant Mueselbach Family Dental)
- End cap space
- 1st generation space new construction
- Build-to-Suit (TIA for qualified tenants)
- Ample & convenient parking with private entrance
- 1/2 mile to I-75 in well developed retail/ office area
- High visibility on busy road