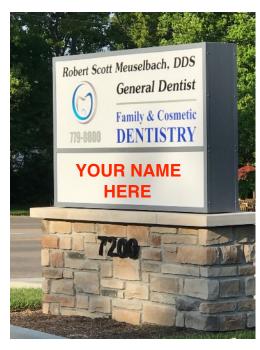

### **Property Details**

| West Chester, OH (Butler County)                               |
|----------------------------------------------------------------|
| Professional office, multi-tenant                              |
| 2016                                                           |
| 2,592 SF                                                       |
| 1st floor private entry, ample parking                         |
| 1st generation/Build-to-Suit (allowance for qualified tenants) |
| Marquis and placard by door                                    |
| Separately metered                                             |
| \$16.25 PSF NNN                                                |
| \$4.25 PSF                                                     |
|                                                                |