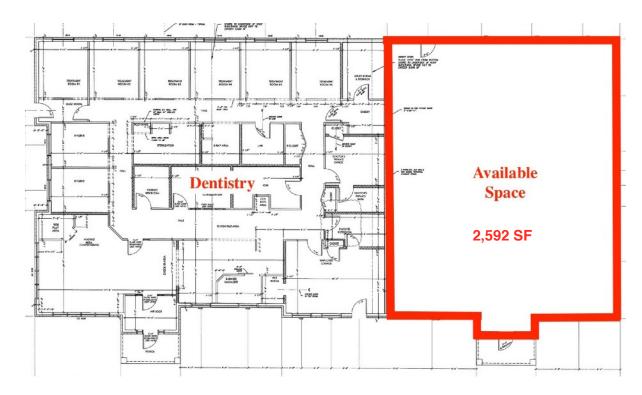

### Site Plan

#### **Property Highlights**

- 2,592 SF
- Professional office building (co-tenant Mueselbach Family Dental)
- End cap space
- 1st generation space new construction
- Build-to-Suit (TIA for qualified tenants)
- Ample & convenient parking with private entrance
- 1/2 mile to I-75 in well developed retail/ office area
- High visibility on busy road