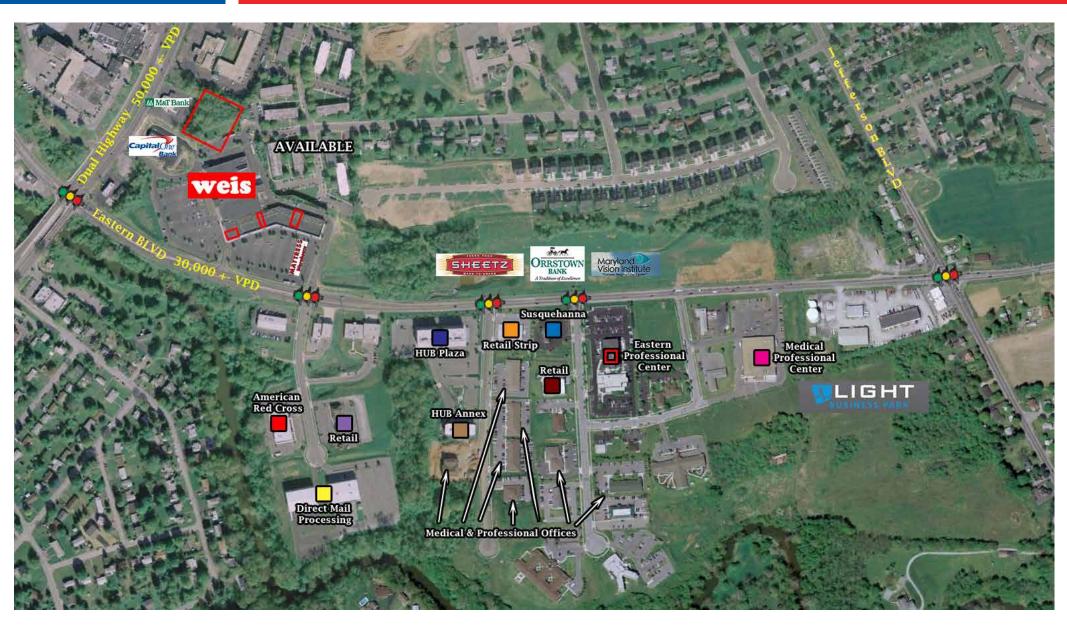

## **IMMEADIATE VICINITY**

Eastern Blvd, Hagerstown, MD

#### **PROPERTY HIGHTLIGHTS:**

- PRIME LOCATION AT THE IN-**TERSECTION OF DUAL HIGH-**WAY AND EASTERN BLVD
- WITHIN HAGERSTOWN'S **DENSEST AREA WITH STRONG DEMOGRAPHICS**
- **MINUTES FROM 1-70, MERI-**TUS MEDICAL CENTER, AND **HAGERSTOWN COMMUNITY COLLEGE**
- **CONVENIENT ACCESS FROM** DOWNTOWN AREA, NORTH, AND EAST END
- 50,000+ VPD ON DUAL HIGH-WAY
- 30,000+ VPD ON EASTERN **BLVD**

#### **SPACE AVAILABLE:**

- Pad Site Build to Suit
- 2,425 SF In-line Retail
- 1,440 SF In-line Retail
- 1,800 SF In-line Retail
- 1,800 SF In-line Retail