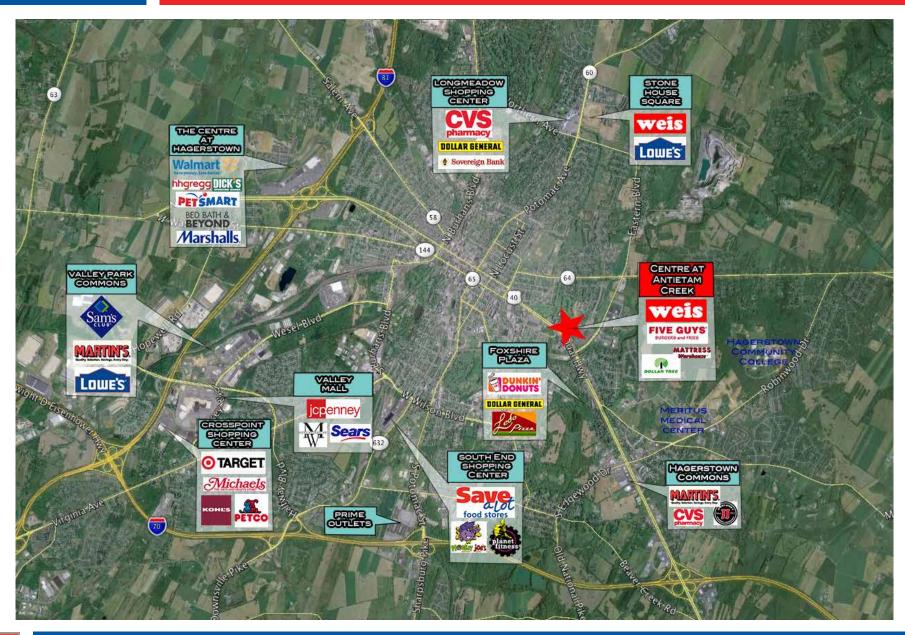

### CENTRE AT ANTIETAM CREEK

Dual Highway & Eastern Blvd, Hagerstown, MD 21740















#### RETAIL SPACE AVAILABLE

Centre at Antietam Creek, Hagerstown, MD 21740

#### **PROPERTY HIGHTLIGHTS:**

- PRIME LOCATION AT THE IN-**TERSECTION OF DUAL HIGH-**WAY AND EASTERN BLVD
- WITHIN HAGERSTOWN'S **DENSEST AREA WITH STRONG DEMOGRAPHICS**
- **MINUTES FROM 1-70, MERI-**TUS MEDICAL CENTER, AND **HAGERSTOWN COMMUNITY COLLEGE**
- **CONVENIENT ACCESS FROM** DOWNTOWN AREA, NORTH, AND EAST END
- 50,000+ VPD ON DUAL HIGH-WAY
- 30,000+ VPD ON EASTERN **BLVD**

#### **SPACE AVAILABLE:**

- Pad Site Build to Suit
- 2,425 SF In-line Retail
- 1,440 SF In-line Retail
- 1,800 SF In-line Retail
- 1,800 SF In-line Retail



#### TRADE AREA

Hagerstown, MD



## **IMMEADIATE VICINITY**

Eastern Blvd, Hagerstown, MD



### **TENANT KEY**

Centre at Antietam Creek, Hagerstown, MD



| TENANTS     |            |                    |
|-------------|------------|--------------------|
| Unit        | (SF)       | Tenant             |
| Suite 43    | 2,425      | Available          |
| Suite 49    | 6,087      | Benny's Pub        |
| Suite 51    | 1,440      | Holiday Hair       |
| Suite 53    | 1,408      | Liberty Tax        |
| Suite 55    | 1,440      | Quiznos            |
| Suite 57    | 1,440      | Vacant             |
| Suite 59    | 1,440      | Nails Today        |
| Suite 61-63 | 2,896      | Petvalu            |
| Suite 67    | 3,372      | Pho-Delight        |
| Suite 71    | 1,800      | Vacant             |
| Suite 73    | 1,800