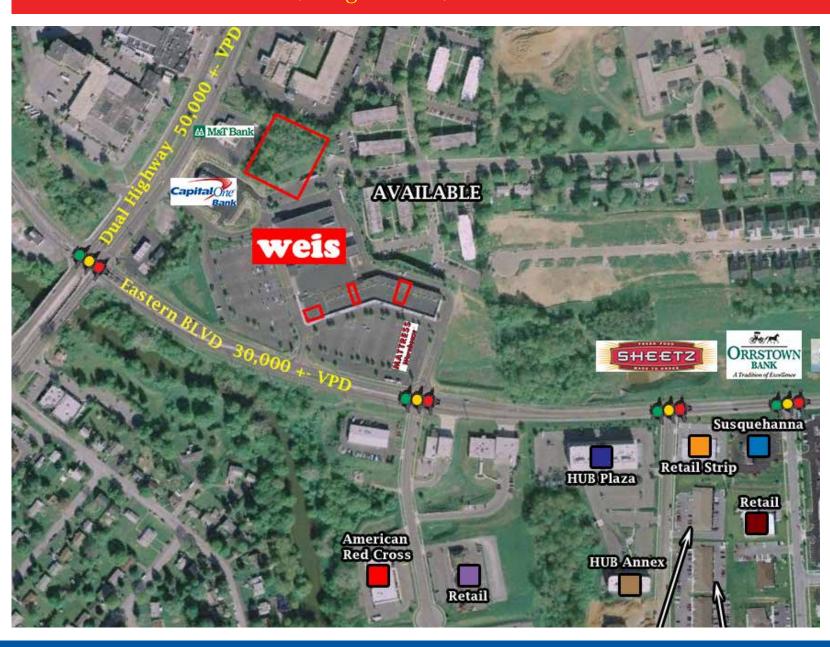

## **IMMEADIATE VICINITY**

Eastern Blvd, Hagerstown, MD

#### **PROPERTY HIGHTLIGHTS:**

- PRIME LOCATION AT THE IN-**TERSECTION OF DUAL HIGH-**WAY AND EASTERN BLVD
- WITHIN HAGERSTOWN'S **DENSEST AREA WITH STRONG DEMOGRAPHICS**
- **MINUTES FROM 1-70, MERI-**TUS MEDICAL CENTER, AND **HAGERSTOWN COMMUNITY COLLEGE**
- **CONVENIENT ACCESS FROM** DOWNTOWN AREA, NORTH, AND EAST END
- 50,000+ VPD ON DUAL HIGH-WAY
- 30,000+ VPD ON EASTERN **BLVD**

#### **SPACE AVAILABLE:**

- Pad Site Build to Suit
- 2,425 SF In-line Retail
- 1,440 SF In-line Retail
- 1,800 SF In-line Retail
- 1,800 SF In-line Retail