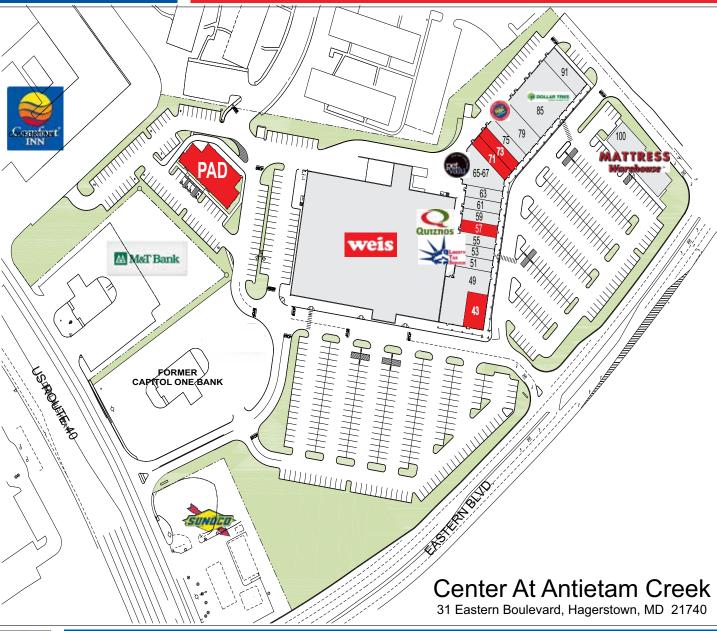

#### **SPACE AVAILABLE:**

- Pad Site Build to Suit
- 2,425 SF In-line Retail
- 1,440 SF In-line Retail
- 1,800 SF In-line Retail
- 1,800 SF In-line Retail

### **TENANT KEY**

Centre at Antietam Creek, Hagerstown, MD

| TENANTS     |            |                    |
|-------------|------------|--------------------|
| Unit        | (SF)       | Tenant             |
| Suite 43    | 2,425      | Available          |
| Suite 49    | 6,087      | Benny's Pub        |
| Suite 51    | 1,440      | Holiday Hair       |
| Suite 53    | 1,408      | Liberty Tax        |
| Suite 55    | 1,440      | Quiznos            |
| Suite 57    | 1,440      | Vacant             |
| Suite 59    | 1,440      | Nails Today        |
| Suite 61-63 | 2,896      | Petvalu            |
| Suite 67    | 3,372      | Pho-Delight        |
| Suite 71    | 1,800      | Vacant             |
| Suite 73    | 1,800      | Vacant             |
| Suite 75    | 1,800      | Brother's Pizza    |
| Suite 79    | 3,600      | Rent-A-Center      |
| Suite 85    | 9,000      | Dollar Tree        |
| Suite 91    | 2,700      | MDE                |
| Suite 101   | 5,600      | Mattress Warehouse |
| Suite 81    | 67,425     | WEIS               |
| Pad         | From 1,500 | Available          |
|             | to 5,600   | Build-to-Suit      |
|             |            |                    |