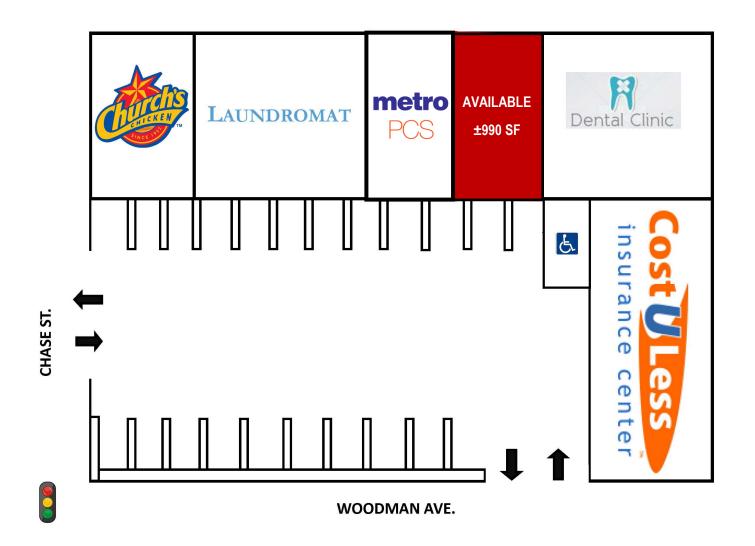

#### **PROPERTY DESCRIPTON**

- Prime Corner Retail Center
- Active Neighborhood Complex
- Former Beauty Salon
- Approximately 990 SF
- Easy Ingress/Egress

#### LOCATION DESCRIPTON

- Close Proximity to Kaiser Permanente
- Neighboring Tenants Include: Church's Chicken, Auto Zone, Metro PCS, and 99 Cents Only Store
- Cars Per Day: ± 35,000

EXCLUSIVE LEASING AGENTS (818) 501-2212