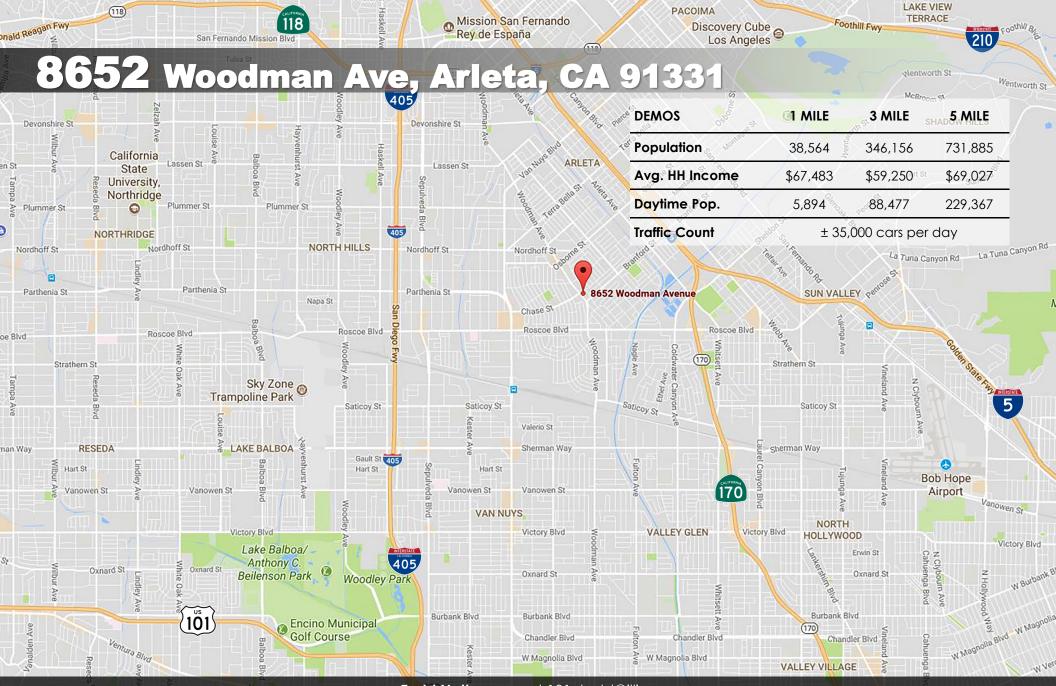

#### LOCATION DESCRIPTON

- Close Proximity to Kaiser Permanente
- Neighboring Tenants Include: Church's Chicken, Auto Zone, Metro PCS, and 99 Cents Only Store
- Cars Per Day: ± 35,000

EXCLUSIVE LEASING AGENTS (818) 501-2212