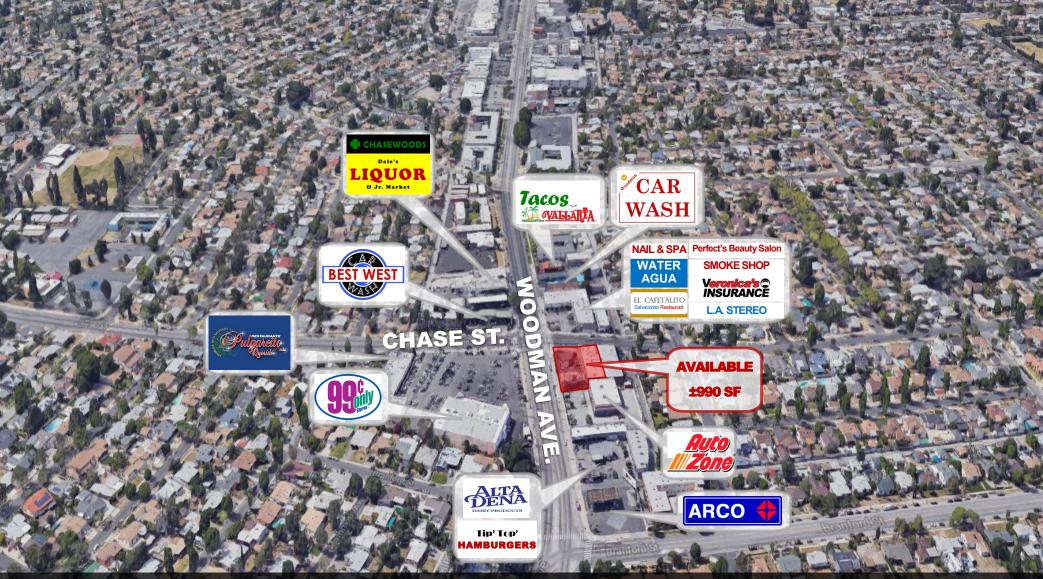

# 8652 Woodman Ave, Arleta, CA 91331

#### LOCATION DESCRIPTON

- Close Proximity to Kaiser Permanente
- Neighboring Tenants Include: Church's Chicken, Auto Zone, Metro PCS, and 99 Cents Only Store
- Cars Per Day: ± 35,000

EXCLUSIVE LEASING AGENTS (818) 501-2212