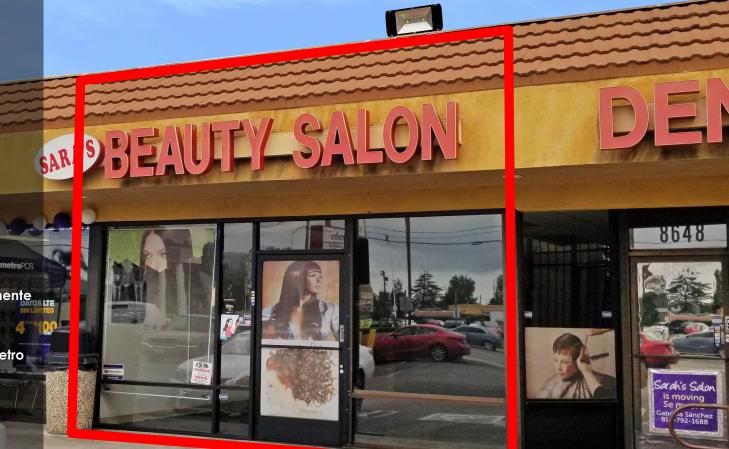

#### **PROPERTY DESCRIPTON**

- Prime Corner Retail Center
- Active Neighborhood Complex
- Former Beauty Salon
- Approximately 990 SF
- Easy Ingress/Egress