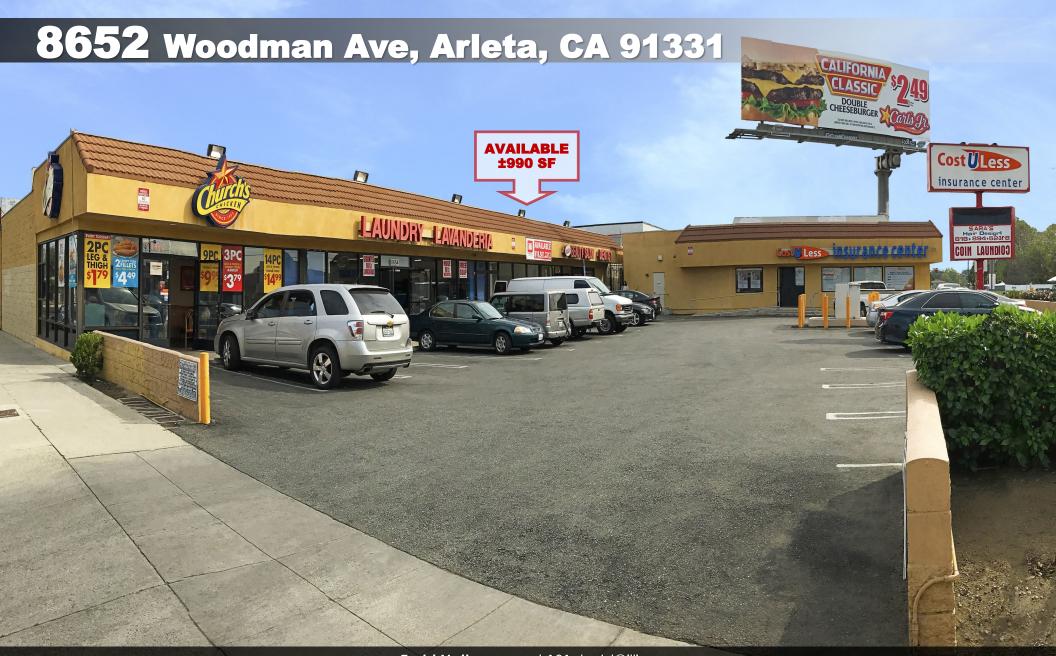

# 8652 Woodman Ave, Arleta, CA 91331

#### **PROPERTY DESCRIPTON**

- Prime Corner Retail Center
- Active Neighborhood Complex
- Former Beauty Salon
- Approximately 990 SF
- Easy Ingress/Egress

#### LOCATION DESCRIPTON

- Close Proximity to Kaiser Permanente
- Neighboring Tenants Include: Church's Chicken, Auto Zone, Metro PCS, and 99 Cents Only Store
- Cars Per Day: ± 35,000

EXCLUSIVE LEASING AGENTS (818) 501-2212