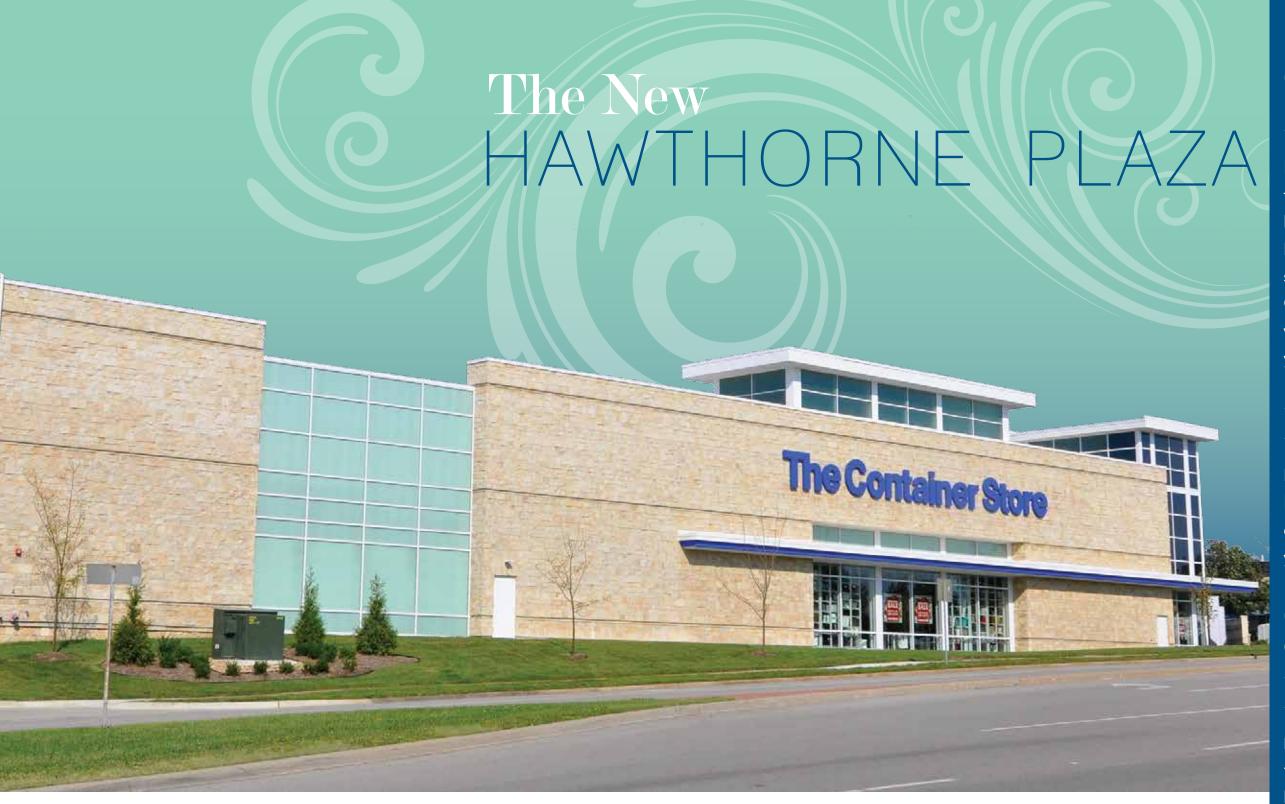

#### The New HAWTHORNE PLAZA

Hawthorne Plaza is a 134,403 square foot upscale specialty retail shopping center. The center is conveniently located at the southwest corner of 119th Street and Roe Avenue, in Overland Park, Kansas. Hawthorne Plaza is positioned at the edge of Overland Park and Leawood, Johnson County's most economically viable cities. The shopping center offers a diverse mix of tenants, including fashion, restaurants and service retailers. The Container Store opened June 2015 which concluded with a complete update of the center including new facades, landscaping, and outdoor seating areas to encourage consumers to linger.