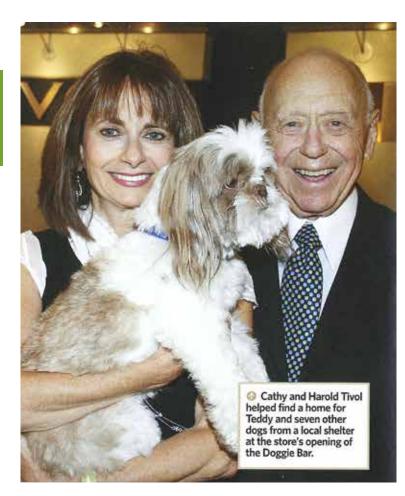

# The TIVOL STORY

Looking back at Tivol's success over the years it's easy to see why Harold Tivol always has that smile on his face. The first Tivol store was founded in 1910 by immigrant Charles Tivol. A meticulous craftsman, Tivol built up a loyal clientele based on his reputation for consistent quality. His son, and current chairman of the company, Harold Tivol, injected the business acumen and marketing savvy that enabled the opening of a new store at the Country Club Plaza in 1951. Originally operating from a 4-by-15-foot space, the store initially grew to 6,000 square feet after a couple of expansions and renovations. That store, the company's flagship, now occupies a gargantuan 10,000 square feet. Currently under the leadership of third-generation Cathy Tivol, the company has another two successful area branches.