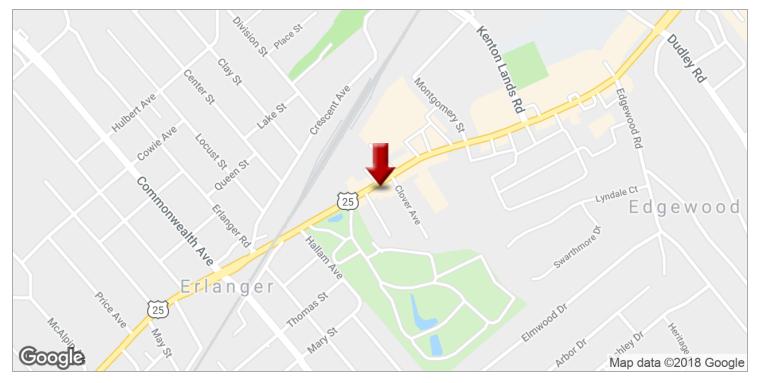

75 to 275 east to Crestview Hills Exit, make a Rt off exit and travel to property on the left.