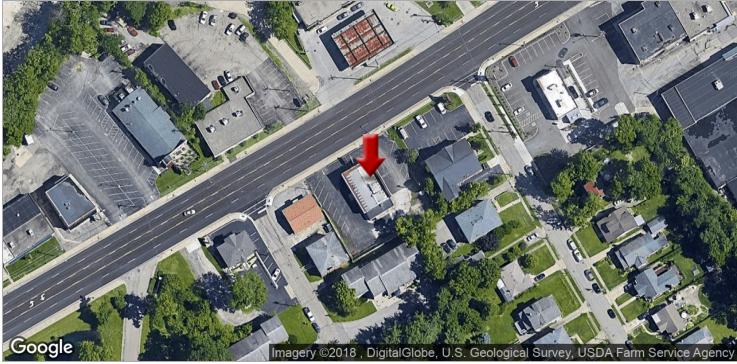

75 to 275 east to Crestview Hills Exit, make a Rt off exit and travel to property on the left.