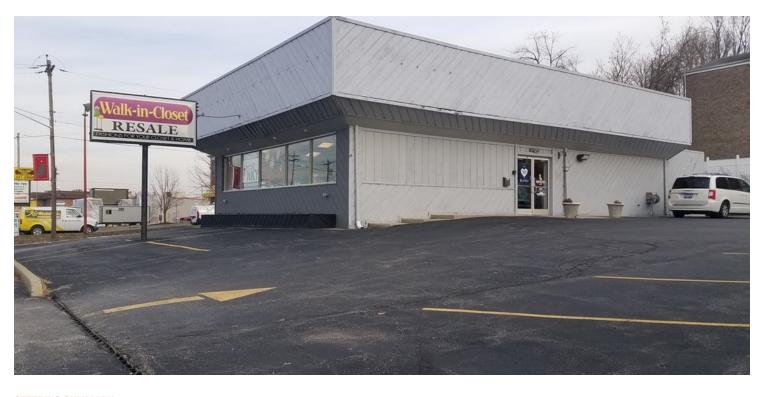

### 3207 DIXIE HWY, ERLANGER, KY 41018

3207 Dixie Highway, Erlanger, KY 41018

#### **OFFERING SUMMARY**

| SALE PRICE:    | \$450,000 |
|----------------|-----------|
| LOT SIZE:      | 0.4 Acres |
| YEAR BUILT:    | 1963      |
| BUILDING SIZE: | 2,412 SF  |
| PRICE / SF:    | \$186.57  |

### **PROPERTY OVERVIEW**

Busy commercial district with high traffic count. Zoned neighborhood commercial with many permitted uses. Over 2400 sq ft on main level plus basement, 2 baths and 28 parking spaces. Currently used as a clothing retail space. Building suites many usages including food service, retail pad and professional space with many other potential usages. Great location with high traffic count and abundance of other retail venues located on the same strip. The owner will also consider leasing.