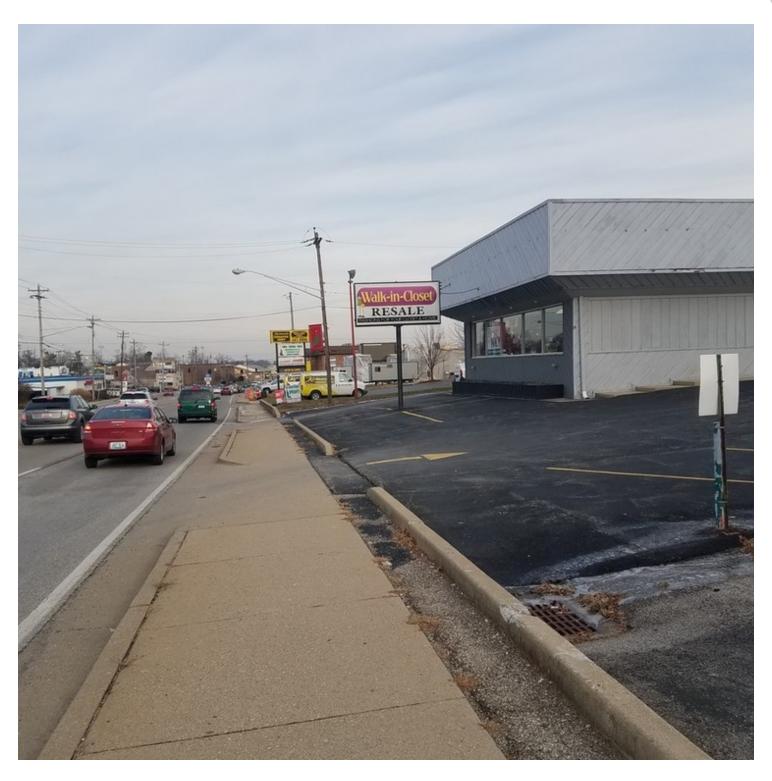

### **PROPERTY OVERVIEW**

Busy commercial district with high traffic count. Zoned neighborhood commercial with many permitted uses. Over 2400 sq ft on main level plus basement, 2 baths and 28 parking spaces. Currently used as a clothing retail space. Building suites many usages including food service, retail pad and professional space with many other potential usages. Great location with high traffic count and abundance of other retail venues located on the same strip. The owner will also consider leasing.

75 to 275 east to Crestview Hills Exit, make a Rt off exit and travel to property on the left.