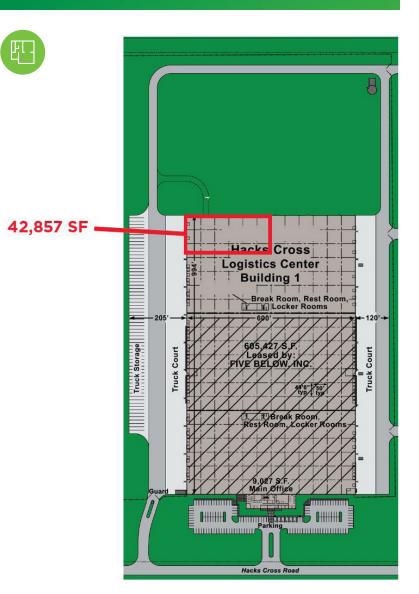

### LOCATION HIGHLIGHTS APPROXIMATELY 42,857 SF

- + Class A Industrial Property
- + Located in the Northern Mississippi Submarket
- + Minutes to the Memphis International Airport
- + Easy access to SH-385, I-240 and US-78
- + Excellent labor base

#### **BUILDING HIGHLIGHTS**

- + 42,857 SF +/-
- + 50' clear height
- + T-5 lights
- + 49'6" x 50' typical bays
- + ESFR fire sprinkler system
- + EPDM roof with R-19 insulation
- + Cross-dock configuration
- + 9' x 10' dock high doors
- + 1 drive-in door
- + Additional trailer storage available
- + 4,000 AMP; 600 volt, 3-phase electrical service(s)
- + 7" thick, 4,000 PSI reinforced concrete slab
- + Five Below sublease with floor plan