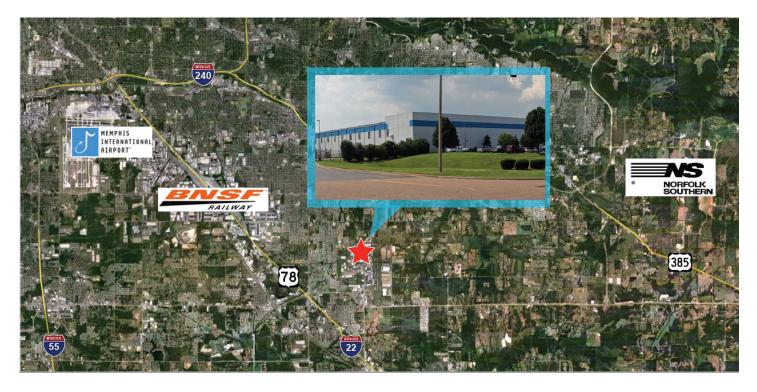

### LOCATION HIGHLIGHTS APPROXIMATELY 42,857 SF

- + Class A Industrial Property
- + Located in the Northern Mississippi Submarket
- + Minutes to the Memphis International Airport
- + Easy access to SH-385, I-240 and US-78
- + Excellent labor base

## INDUSTRIAL SPACE AVAILABLE HACKS CROSS LOGISTICS CENTER

9105 HACKS CROSS ROAD Olive Branch, MS