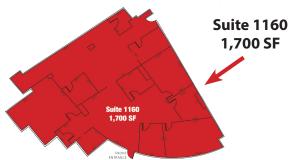

## **AVAILABLE FOR LEASE**

| SUITE#                 | SIZE (SF) |
|------------------------|-----------|
| OFFICE SPACE AVAILABLE |           |
| 1160                   | 1,700     |
| 2104                   | 1,694     |
| 2108                   | 2,004     |
| 2410                   | 537       |
| 2502                   | 3,546     |
| 2522                   | 680       |
| 2530                   | 992       |
| RETAIL SPACE AVAILABLE |           |
| 3006                   | 1,290     |
| 3024                   | 980       |
| 3028                   | 455       |
| 3032                   | 747       |
| 3036                   | 1,875     |

Suite 1160 is located on the first floor with direct access from the motor coach/valet drive

FOR MORE INFORMATION PLEASE CONTACT:

Jan Chaffee | 813.335.3951

jchaffee@jccommercialbroker.com

Licensed Real Estate Broker • 3801 Shore Blvd., Oldsmar, FL 34677