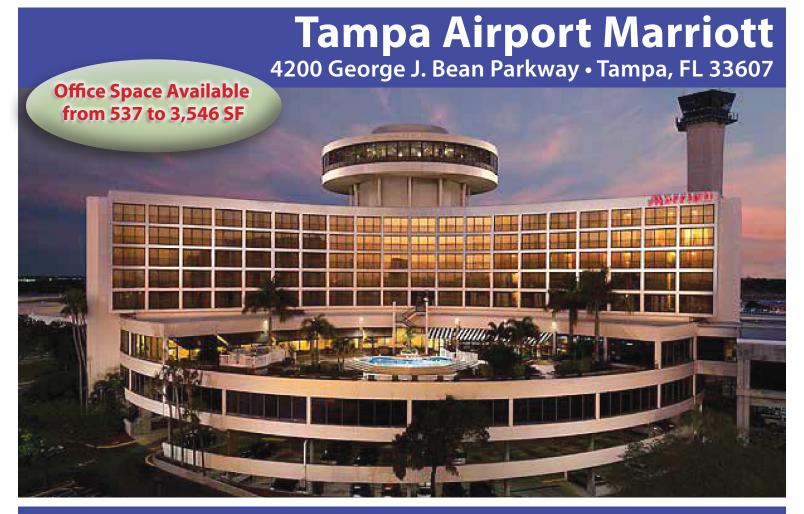

## 60,000 SF Professional Office Space/Retail Shops within Tampa Airport Marriott at TIA

- Office space available from 537 to 3,546 SF \$19.00 to \$22.00 SF Full Service
- Retail shops available from 455 to 1,875 SF
  (Ideal locations for gift shops; hair & nail salon; book store; flower shop; jewelry store; drug and sundries)
- Covered/Surface parking 4 spaces per 1,000 SF
- One parking card issued for every 500 SF leased (Great amenity when traveling)
- Tenant controlled HVAC 24/7 and on-site management
- 24/7 Fitness Center/\$20 per month
- Tenant discounts on banquet/meeting space and hotel rooms
- UPS Store, dry cleaning service, and variety of restaurants on site
- Airport police/fire department on site
- Immediate access to I-275 and Highway 60 and Westshore amenities

## **Tampa Airport Marriott**

4200 George J. Bean Parkway Tampa, FL 33607

**Suite 2104** 