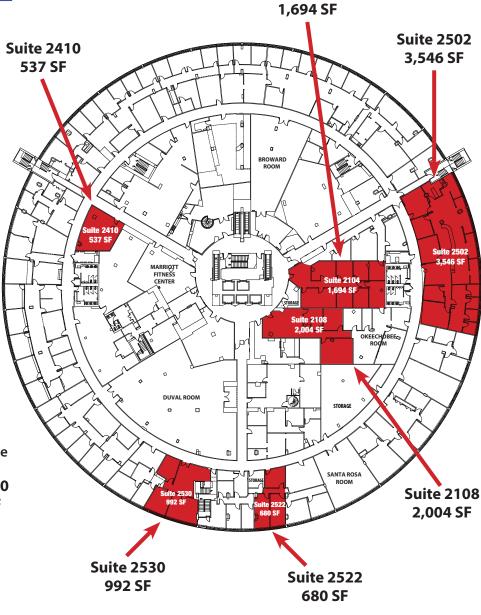

## **AVAILABLE FOR LEASE**

| SUITE#                 | SIZE (SF) |
|------------------------|-----------|
| OFFICE SPACE AVAILABLE |           |
| 1160                   | 1,700     |
| 2104                   | 1,694     |
| 2108                   | 2,004     |
| 2410                   | 537       |
| 2502                   | 3,546     |
| 2522                   | 680       |
| 2530                   | 992       |
| RETAIL SPACE AVAILABLE |           |
| 3006                   | 1,290     |
| 3024                   | 980       |
| 3028                   | 455       |
| 3032                   | 747       |
| 3036                   | 1,875     |