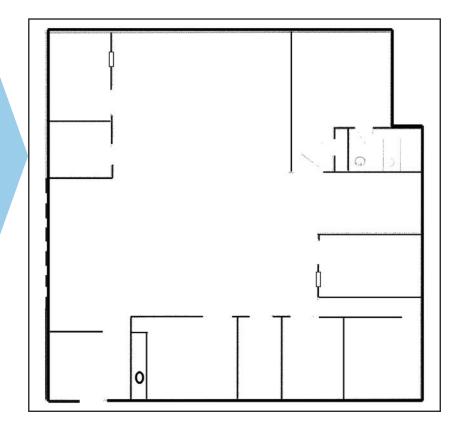

#### 6780 N. West Avenue, Suite 103 > 2,553 RSF

Former physical therapy office. Four private offices, break room, reception/waiting area, large open area and private restroom and shower. Landlord will consider demising.