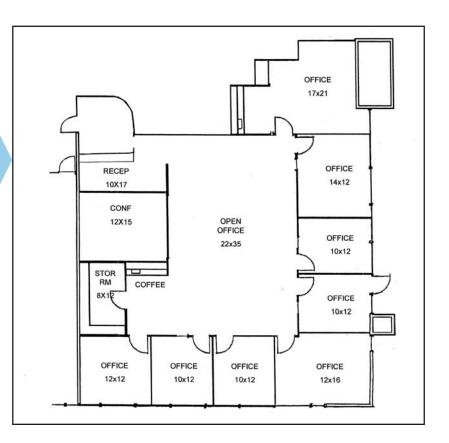

#### 6770 N. West Avenue, Suite 101A > 2,887 RSF

Eight privates offices, conference room, storage room, break area, open work area and reception area.

Lease Rate: \$1.65 PSF\*