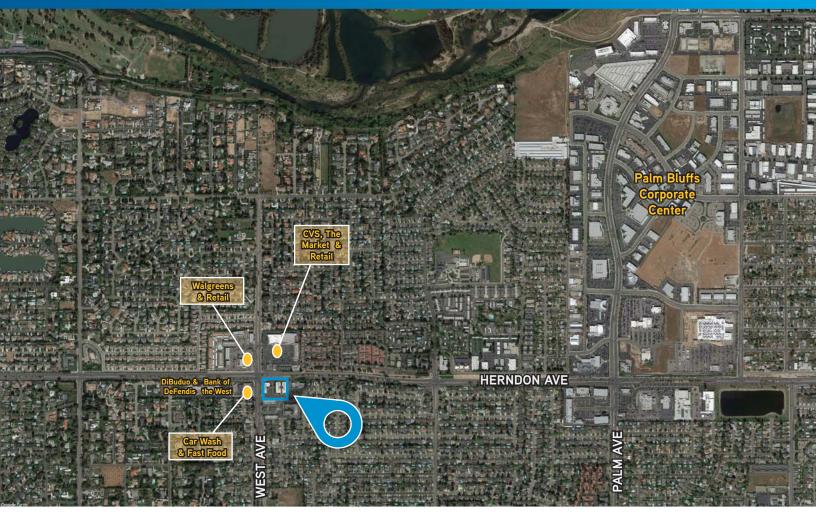

# 6760-6780 N. West Avenue

Colliers INTERNATIONAL

FRESNO, CALIFORNIA

ATTRACTIVE LEASE RATE FOR NW FRESNO / TENANT IMPROVEMENTS NEGOTIABLE

Located on the southeast corner of Herndon and West Avenues. Monument signage available along Herndon Avenue. The project is a well-maintained office complex that is professionally managed by Dana Butcher Associates.