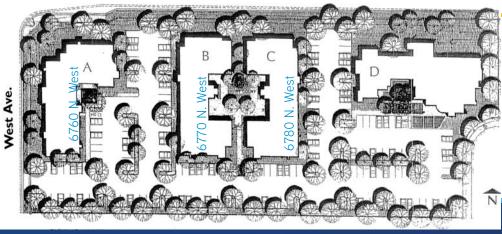

## Floor Plans & Available Area

#### 6770 N. West Avenue, Suite 101A > 2,887 RSF

Eight privates offices, conference room, storage room, break area, open work area and reception area.

Lease Rate: \$1.65 PSF\*

#### 6780 N. West Avenue, Suite 103 > 2,553 RSF

Former physical therapy office. Four private offices, break room, reception/waiting area, large open area and private restroom and shower. Landlord will consider demising.