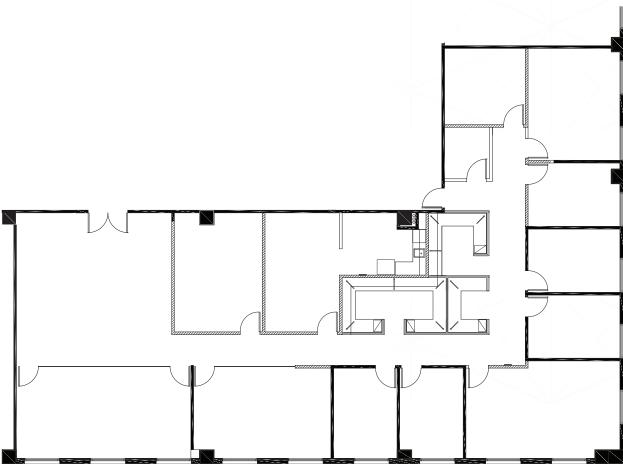

## COLUMBUS CENTER

ONE ALHAMBRA PLAZA | CORAL GABLES, FL 33134 :: Suite 1130 - 4,978 RSF

FOR MORE INFORMATION, PLEASE CONTACT: