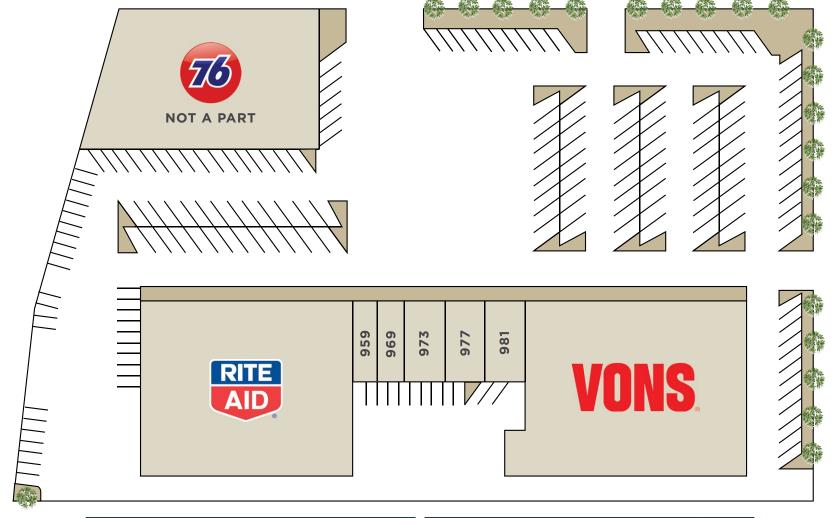

## **SITE PLAN**

| SUITE | TENANT                 | SF    |
|-------|------------------------|-------|
| 959   | LEUCADIA PIZZA         | 1,200 |
| 969   | TAMARACK NAILS         | 1,200 |
| 973   | LESLIE'S POOL SUPPLIES | 1,800 |
| 977   | LAUNDERLAND            | 1,800 |

| SUITE | TENANT      | SF    |
|-------|-------------|-------|
| 981   | DRY CLEANER | 1,800 |
|       | VONS        |       |
|       | RITE AID    |       |