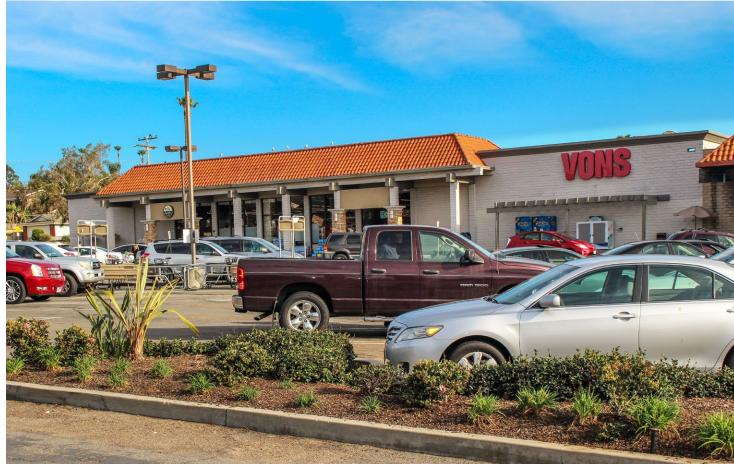

## 959-981 TAMARACK AVENUE

This center is well positioned with excellent visibility to Interstate 5 as well as ample parking and convenient access.

| SUITE | TENANT      | SF    |
|-------|-------------|-------|
| 981   | DRY CLEANER | 1,800 |
|       | VONS        |       |
|       | RITE AID    |       |