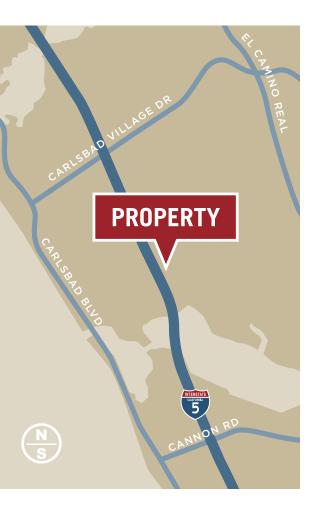

## 959-981 TAMARACK AVENUE

This center is well positioned with excellent visibility to Interstate 5 as well as ample parking and convenient access.

### TRAFFIC COUNTS

Cars Per Day Interstate 5: ±200,000 Tamarack Avenue: ±15,600