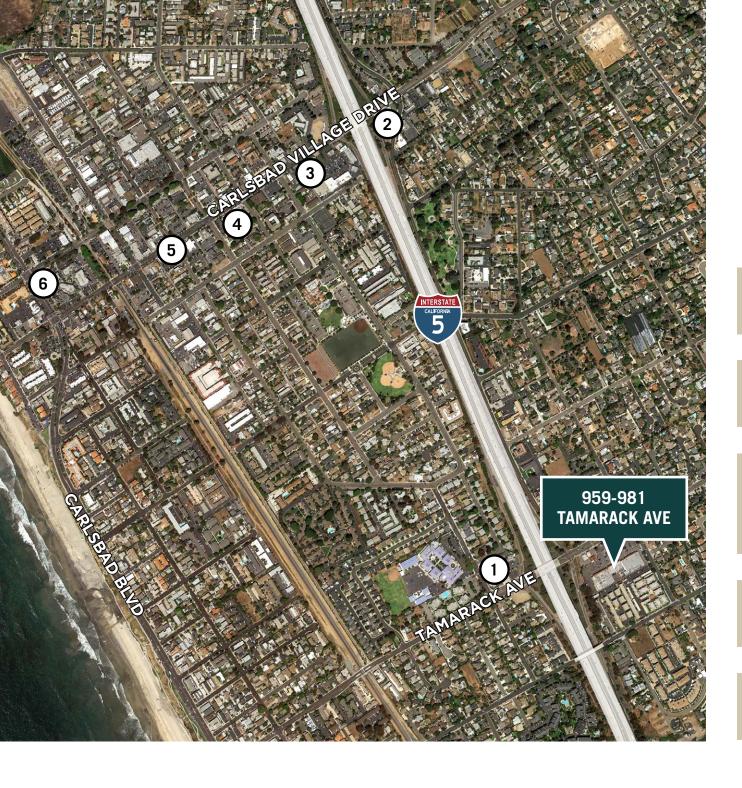

## 959-981 TAMARACK AVENUE

±80,000 SF grocery/drug anchored retail center strategically located at the SEQ of Interstate 5 and Tamarack Avenue in the highly desirable Carlsbad trade area.

## 959-981 TAMARACK AVENUE

This center is well positioned with excellent visibility to Interstate 5 as well as ample parking and convenient access.