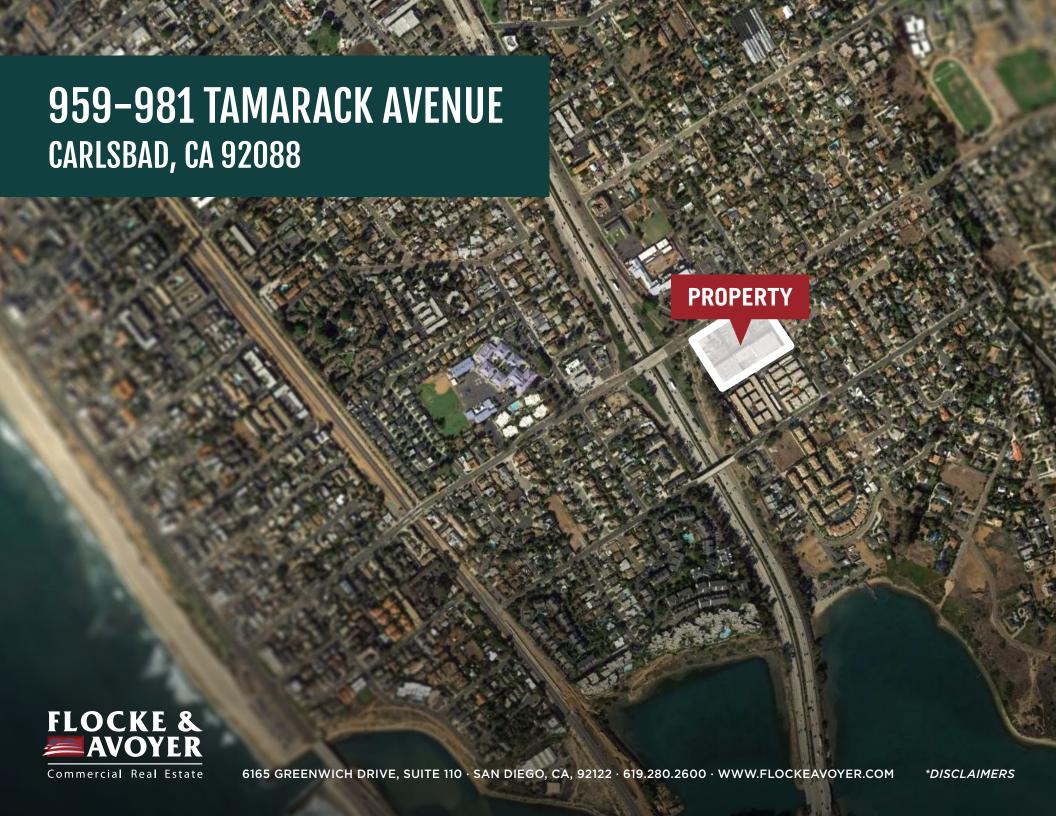

## 959-981 TAMARACK AVENUE

±80,000 SF grocery/drug anchored retail center strategically located at the SEQ of Interstate 5 and Tamarack Avenue in the highly desirable Carlsbad trade area.

## 959-981 TAMARACK AVENUE

This center is well positioned with excellent visibility to Interstate 5 as well as ample parking and convenient access.