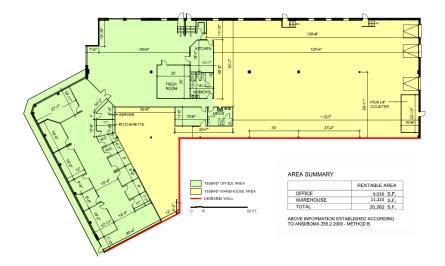

# **EXISTING LAYOUT**

SPACE AVAILABLE

### **ASKING RATES**

ANNUAL NET RENT (Minimum 5yr. term)

\$10.00 psf per annum

ADDITIONAL RENT T.M.I. \$4.66 psf

20,262 45% Office; 55% Warehouse