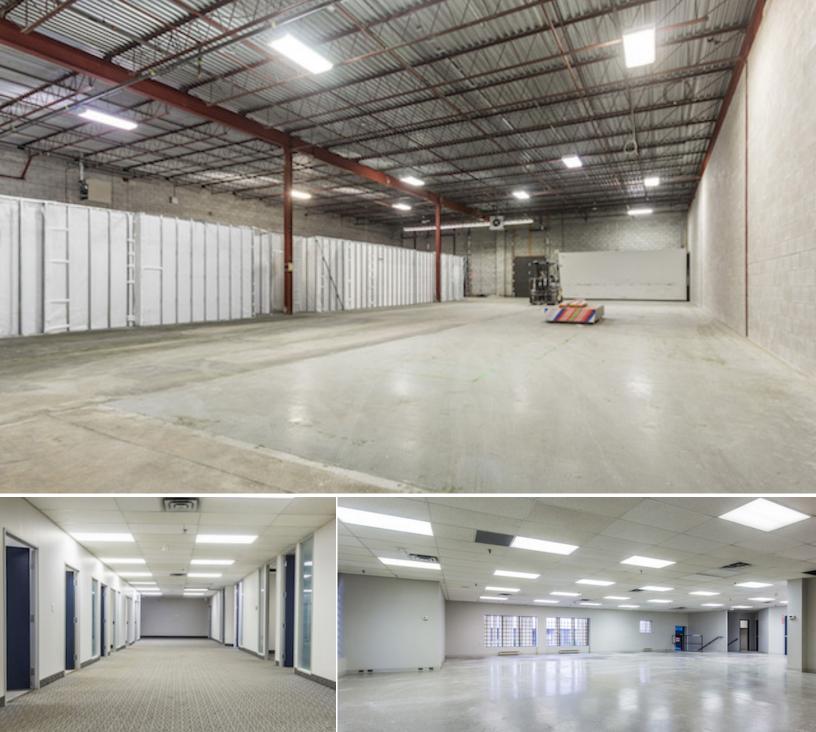

# **PROPERTY DETAILS**

- 20,262 sf of private offices and open space
- Conveniently located close to Highway 404 and 407
- Clean warehouse space with truck level shipping
- Surface parking on site
- Close proximity to restaurants, hotels, other convenient services

# **EXISTING LAYOUT**

SPACE AVAILABLE