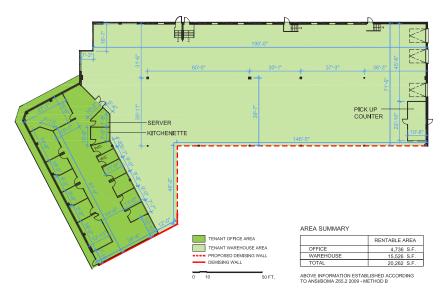

# **POTENTIAL: 20% INCREASE IN WAREHOUSE**

### **ASKING RATES**

ANNUAL NET RENT (Minimum 5yr. term) TBD psf per annum ADDITIONAL RENT T.M.I. \$4.66 psf

PERFECT FOR WAREHOUSING & LOGISTICS

> QUICK ACCESS TO MAJOR HIGHWAYS

CLOSE PROXIMITY TO MANY AMENITIES