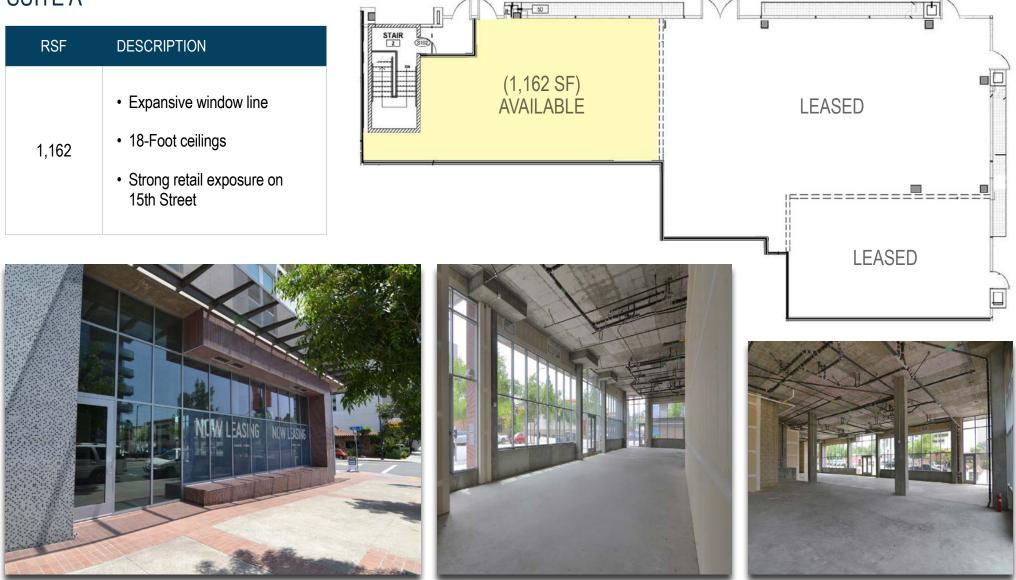

# **FLOOR PLAN**

### SUITE A

#### **Property Details:**

•

- 1,162 SF of retail space available for Lease
- Prime East Village Retail Location, situated on the ground floor of a 241-unit residential project constructed in 2014
- Available space includes a highly-visible retail opportunity with 18-foot ceilings
- Positioned in the heart of numerous completed, underway and planned East Village development projects
- Office use permitted Call for details
- Lease Rate: \$2.15/SF NNN