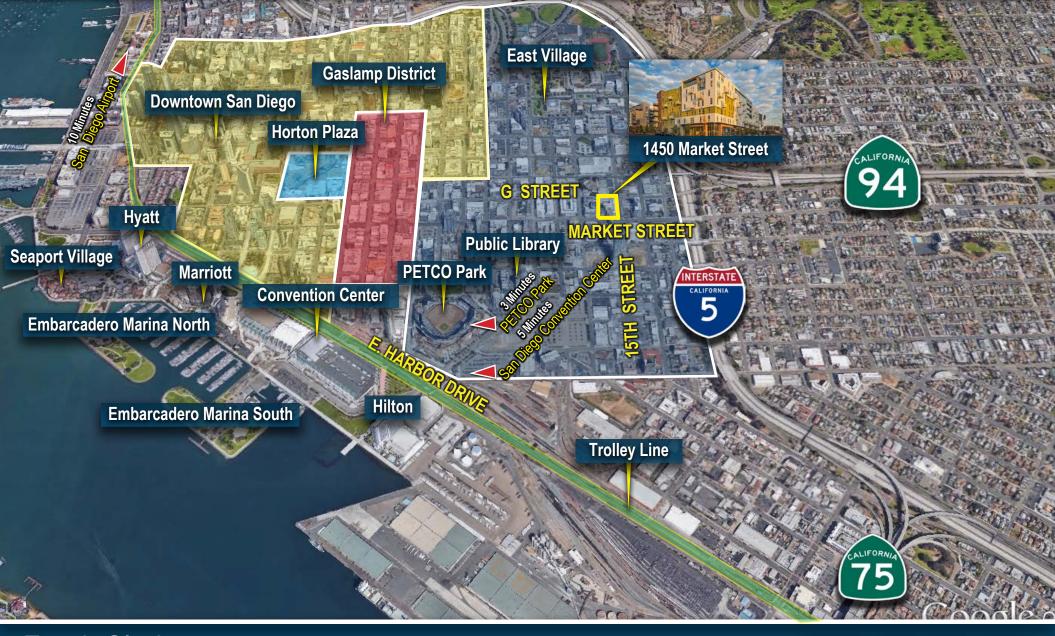

y Adjacent to Form 15 - Central Lawn, Performance, Dog Parks - Late 2018 Completion - 4.1 Acre Site, Public Amenity



Makers Quarter 1 - 700,000 SF Office Building - 2020 Completion





42,000 SF Office



IDEA1 - 320 Residential, Live/Work Units + Retail - Recently Completed





Streetlights Block F - 295 Apartment Units - 22,300 SF Retail





Shift - 21-Story Residential Tower - 368 Apartment Units - 19,000 SF Retail



15th & G - 28 Market Rate Apartments - 2,686 SF of Commercial Space



Alexan Tower - 19 Floors, 313 Luxury Rentals - Completed



K1 aka Library Tower - 23 Floors, 222 Apartments - Completion in 2020

#### Frank Clark Sales Associate LIC # 01919315 fclark@ecpcommercial.com

619.442.9200 4455 Murphy Canyon Road Suite 200 San Diego, CA 92123



## LOCAL AMENITIES MAP



#### Frank Clark Sales Associate LIC # 01919315 fclark@ecpcommercial.com