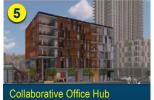

### EAST VILLAGE PIPELINE

FORM 15 SUBJECT PROPERTY

East Village Green - Directly Adjacent to Form 15 - Central Lawn, Performance, Dog Parks - Late 2018 Completion - 4.1 Acre Site, Public Amenity

Makers Quarter 1 - 700,000 SF Office Building - 2020 Completion

42,000 SF Office

IDEA1 - 320 Residential, Live/Work Units + Retail - Recently Completed

Streetlights Block F - 295 Apartment Units - 22,300 SF Retail

Shift - 21-Story Residential Tower - 368 Apartment Units - 19,000 SF Retail