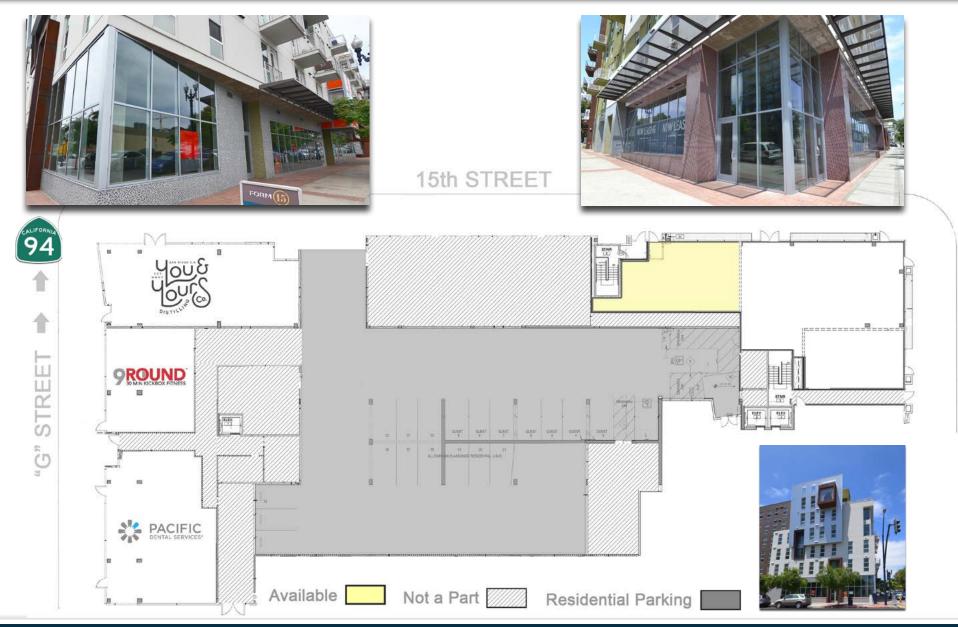

unity with 18-foot ceilings
- Positioned in the heart of numerous completed, underway and planned East Village development projects
- Office use permitted Call for details
- Lease Rate: \$2.15/SF NNN

### **Development Highlights - Immediate Vicinity**

- East Village Green 4.1 Acre Public Amenity Site – Directly Across the Street from FORM 15
- Makers Quarter Employment Hub 6 block development – 1 Million SF of Office, 800 Residential Units, and 175,000 SF of Retail
- Numerous other planned or in-progress projects, bringing new residential, office, hotel and retail product to the exciting East Village Neighborhood

#### Frank Clark Sales Associate LIC # 01919315 fclark@ecpcommercial.com

619.442.9200 4455 Murphy Canyon Road Suite 200 San Diego, CA 92123



### SITE PLAN & AVAILABILITIES



### Frank Clark Sales Associate LIC # 01919315 fclark@ecpcommercial.com

619.442.9200 4455 Murphy Canyon Road Suite 200 San Diego, CA 92123



# **FLOOR PLAN**

### SUITE A



#### Frank Clark Sales Associate LIC # 01919315 fclark@ecpcommercial.com

619.442.9200 4455 Murphy Canyon Road Suite 200 San Diego, CA 92123



### EAST VILLAGE PIPELINE





FORM 15 SUBJECT PROPERTY



East Village Green - Directly Adjacent to Form 15 - Central Lawn, Performance, Dog Parks - Late 2018 Completion - 4.1 Acre Site, Public Amenity



Makers Quarter 1 - 700,000 SF Office Building - 2020 Completion





42,000 SF Office



IDEA1 - 320 Residential, Live/Work Units + Retail - Recently Completed





Streetlights Block F - 295 Apartment Units - 22,300 SF Retail





Shift - 21-Story Residential Tower - 368