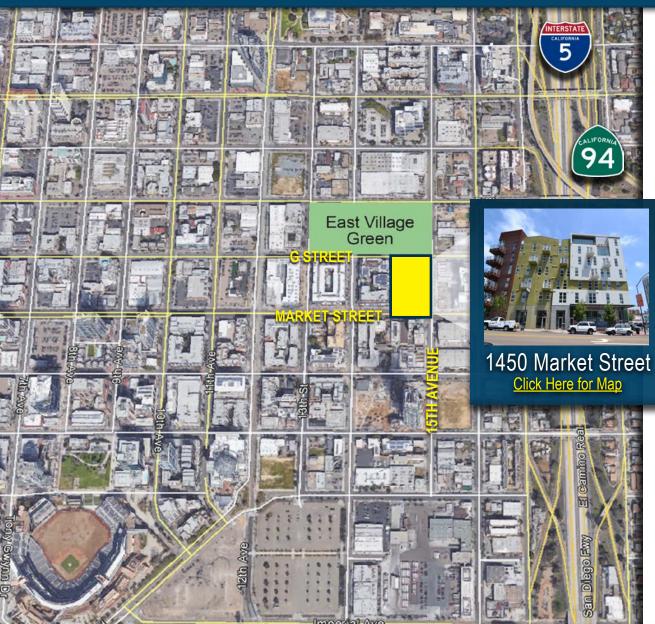

### **AERIAL MAP**

#### **Property Details:**

•

- 1,162 SF of retail space available for Lease
- Prime East Village Retail Location, situated on the ground floor of a 241-unit residential project constructed in 2014
- Available space includes a highly-visible retail opportunity with 18-foot ceilings
- Positioned in the heart of numerous completed, underway and planned East Village development projects
- Office use permitted Call for details
- Lease Rate: \$2.15/SF NNN

### **Development Highlights - Immediate Vicinity**

- East Village Green 4.1 Acre Public Amenity Site – Directly Across the Street from FORM 15
- Makers Quarter Employment Hub 6 block development – 1 Million SF of Office, 800 Residential Units, and 175,000 SF of Retail
- Numerous other planned or in-progress projects, bringing new residential, office, hotel and retail product to the exciting East Village Neighborhood