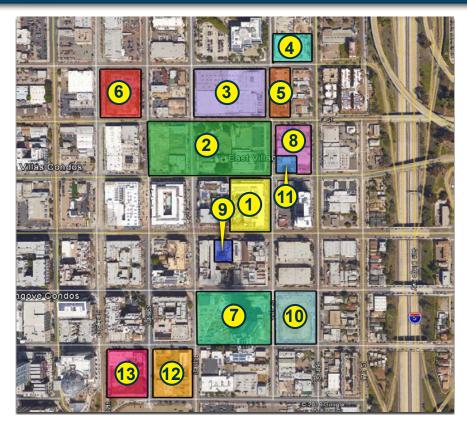

## LOCAL AMENITIES MAP

### EAST VILLAGE PIPELINE

FORM 15 SUBJECT PROPERTY

East Village Green - Directly Adjacent to Form 15 - Central Lawn, Performance, Dog Parks - Late 2018 Completion - 4.1 Acre Site, Public Amenity

Makers Quarter 1 - 700,000 SF Office Building - 2020 Completion

42,000 SF Office

IDEA1 - 320 Residential, Live/Work Units + Retail - Recently Completed

Streetlights Block F - 295 Apartment Units - 22,300 SF Retail

Shift - 21-Story Residential Tower - 368 Apartment Units - 19,000 SF Retail

15th & G - 28 Market Rate Apartments - 2,686 SF of Commercial Space

Alexan Tower - 19 Floors, 313 Luxury Rentals - Completed

K1 aka Library Tower - 23 Floors, 222 Apartments - Completion in 2020