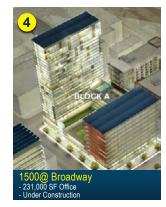

### EAST VILLAGE PIPELINE

FORM 15 SUBJECT PROPERTY

East Village Green - Directly Adjacent to Form 15 - Central Lawn, Performance, Dog Parks - Late 2018 Completion - 4.1 Acre Site, Public Amenity

Makers Quarter 1 - 700,000 SF Office Building - 2020 Completion

42,000 SF Office

IDEA1 - 320 Residential, Live/Work Units + Retail - Recently Completed

Streetlights Block F - 295 Apartment Units - 22,300 SF Retail

Shift - 21-Story Residential Tower - 368 Apartment Units - 19,000 SF Retail