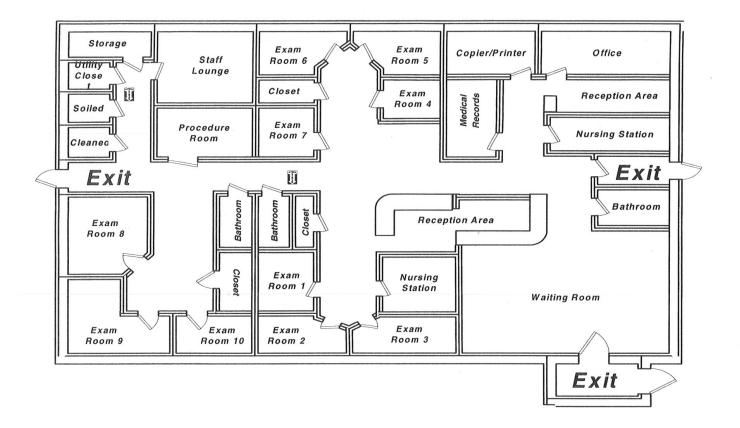

ING RENT: \$32 PSF

For Further Information, Please Contact Exclusive Leasing Team:

**Rich Novak** 718.687.4217 rnovak@cpexre.com Gina Damond 718.687.4216 gdamond@cpexre.com

CPEX REAL ESTATE | 81 WILLOUGHBY STREET, 8TH FL | BROOKLYN, NY 11201 | TEL: (718) 935-1800 | FAX: (718) 935-1822 | WWW.CPEXRE.COM

All information contained herein was provided by or obtained from the owner of the property or from sources that we deem reliable. Though we have no reason to doubt the validity of the information, we do not warrant any information disclosed. IT IS STRONGLY URGED THAT THE PROSPECTIVE TENANT CAREFULLY VERIFY EACH ITEM OF SIZE, RE TAXES, PERMITTED LEGAL USE, AND ALL OTHER INFORMATION PRESENTED HEREIN.





FOR LEASE | MEDICAL OFFICE SPACE | BAY RIDGE, BROOKLYN, NY 11209

## **FLOOR PLAN**



# ASKING RENT: \$32 PSF

For Further Information, Please Contact Exclusive Leasing Team:

**Rich Novak** 718.687.4217 rnovak@cpexre.com Gina Damond 718.687.4216 gdamond@cpexre.com

CPEX REAL ESTATE | 81 WILLOUGHBY STREET, 8TH FL | BROOKLYN, NY 11201 | TEL: (718) 935-1800 | FAX: (718) 935-1822 | WWW.CPEXRE.COM

All information contained herein was provided by or obtained from the owner of the property or from sources that we deem reliable. Though we have no reason to doubt the validity of the information, we do not warrant any information disclosed. IT IS STRONGLY URGED THAT THE PROSPECTIVE TENANT CAREFULLY VERIFY EACH ITEM OF SIZE, RE TAXES, PERMITTED LEGAL USE, AND ALL OTHER INFORMATION PRESENTED HEREIN.





FOR LEASE | MEDICAL OFFICE SPACE | BAY RIDGE, BROOKLYN, NY 11209

## **PROPERT