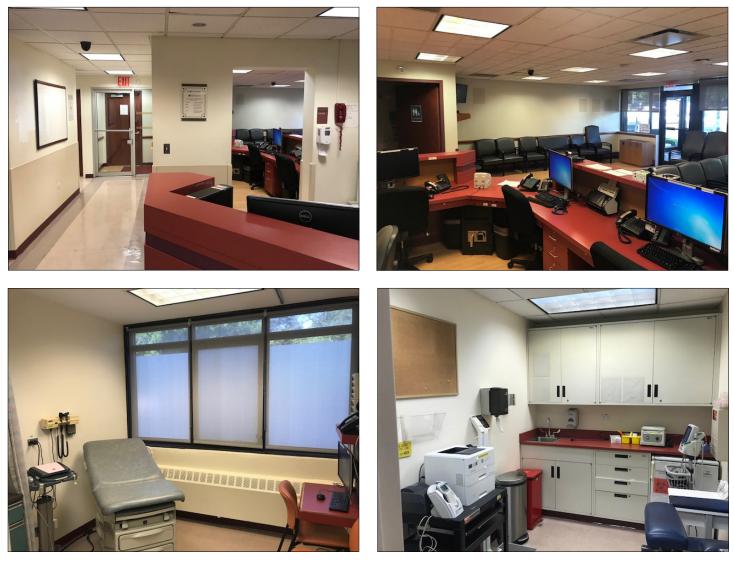

ENT: \$32 PSF

For Further Information, Please Contact Exclusive Leasing Team:

**Rich Novak** 718.687.4217 rnovak@cpexre.com Gina Damond 718.687.4216 gdamond@cpexre.com

CPEX REAL ESTATE | 81 WILLOUGHBY STREET, 8TH FL | BROOKLYN, NY 11201 | TEL: (718) 935-1800 | FAX: (718) 935-1822 | WWW.CPEXRE.COM

All information contained herein was provided by or obtained from the owner of the property or from sources that we deem reliable. Though we have no reason to doubt the validity of the information, we do not warrant any information disclosed. IT IS STRONGLY URGED THAT THE PROSPECTIVE TENANT CAREFULLY VERIFY EACH ITEM OF SIZE, RE TAXES, PERMITTED LEGAL USE, AND ALL OTHER INFORMATION PRESENTED HEREIN.





FOR LEASE | MEDICAL OFFICE SPACE | BAY RIDGE, BROOKLYN, NY 11209

## **PROPERTY PHOTOS**



# ASKING RENT: \$32 PSF

For Further Information, Please Contact Exclusive Leasing Team:

**Rich Novak** 718.687.4217 rnovak@cpexre.com Gina Damond 718.687.4216 gdamond@cpexre.com

CPEX REAL ESTATE | 81 WILLOUGHBY STREET, 8TH FL | BROOKLYN, NY 11201 | TEL: (718) 935-1800 | FAX: (718) 935-1822 | WWW.CPEXRE.COM

All information contained herein was provided by or obtained from the owner of the property or from sources that we deem reliable. Though we have no reason to doubt the validity of the information, we do not warrant any information disclosed. IT IS STRONGLY URGED THAT THE PROSPECTIVE TENANT CAREFULLY VERIFY EACH ITEM OF SIZE, RE TAXES, PERMITTED LEGAL USE, AND ALL OTHER INFORMATION PRESENTED HEREIN.