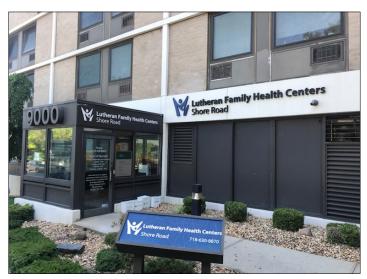

## FOR LEASE | MEDICAL OFFICE SPACE | BAY RIDGE, BROOKLYN, NY 11209

### **PROPERTY DESCRIPTION**

| Location:            | Corner of Shore Rd & 91st St |
|----------------------|------------------------------|
| Block_Lots:          | 6078_10                      |
| Unit Square Footage: | 3,400                        |
| Building Class:      | 17                           |
| Zoning:              | R7A/R3-1/BR                  |
| Occupancy:           | Immediate                    |
| Term:                | 5-10 Years                   |
| Utilities:           | Tenant Pays                  |
| Taxes:               | Exemption in Place           |

### **PROPERTY FEATURES**

- Fully built out ground floor hospital-grade medical space previously occupied by NYU Langone
- Parking available on-site
- Located within a 400,000 SF assisted living complex
- Within walking distance of 3rd Avenue, one of the neighborhood's main retail corridors that features an array of charming local restaurants, bars, shops, and national retailers