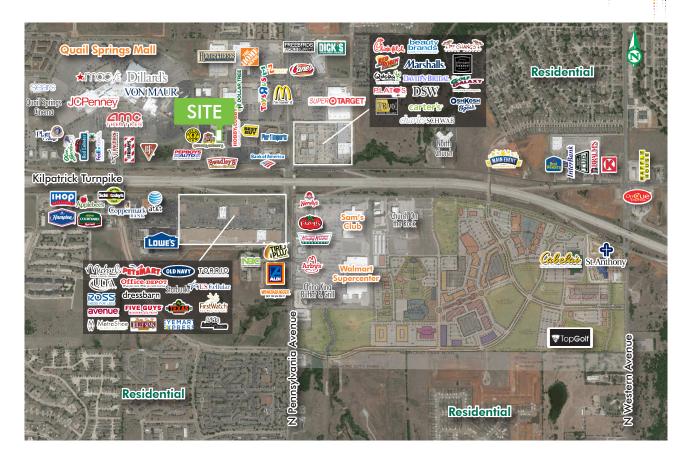

## **HIGH PROFILE RETAIL SPACE**

Positioned next to Quail Springs Mall, between Gold's Gym and Best Buy, this space offers great visibility from Memorial Road and the Kilpatrick Turnpike.

- + Space Available
  - 2,746 SF\*
- + Lease Price
  - \$18.00 PSF
- + Neighbors Include
  - Quail Springs Mall, Best Buy, Pep Boys, Swadley's, Hobby Lobby, Toys R Us, McDonald's, Dick's Sporting Chang's, Marshall's, DSW Shoes, David's Bridal and many more