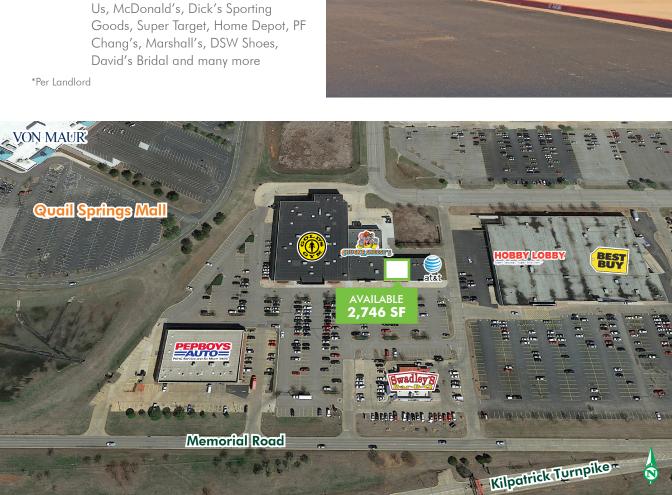

## **HIGH PROFILE RETAIL SPACE**

Positioned next to Quail Springs Mall, between Gold's Gym and Best Buy, this space offers great visibility from Memorial Road and the Kilpatrick Turnpike.

- + Space Available
  - 2,746 SF\*
- + Lease Price
  - \$18.00 PSF
- + Neighbors Include
  - Quail Springs Mall, Best Buy, Pep Boys, Swadley's, Hobby Lobby, Toys R Us, McDonald's, Dick's Sporting Chang's, Marshall's, DSW Shoes, David's Bridal and many more