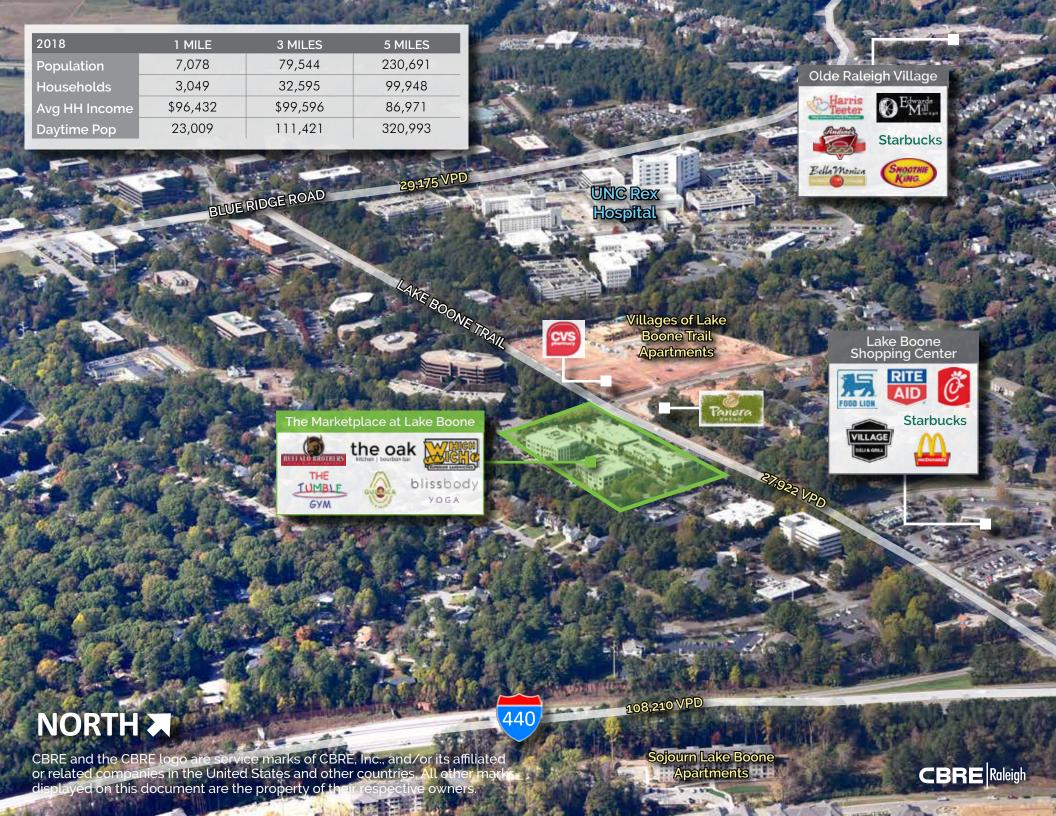

| TENANT                            |
|-------|-----------------------------------|
| 100   | Buffalo Brothers                  |
| 105   | Bottle Revolution                 |
| 107   | Guasaca                           |
| 120   | Just Salad                        |
| 130   | 1,625 SF<br>Available Summer 2019 |

### **BUILDING 4035**

| SUITE | TENANT                              |
|-------|-------------------------------------|
| 102   | Salon Space                         |
| 103   | 4,187 SF Available                  |
| 109   | Vic's Italian Restaurant & Pizzeria |
| 111   | Bliss Body Yoga                     |
| 112   | Stage Door Dance                    |
| 114   | Tumble Gym                          |
| 115   | The Oak                             |



# **Center Layout**











## Tiffany Barrier, CCIM

Senior Vice President tiffany.barrier@cbre-raleigh.com 919.831.8257

## **Christina Coffey**

Vice President christina.coffey@cbre-raleigh.com 919.831.8189

© 2019 CB Richard Ellis-Raleigh, LLC, a Delaware limited liability company. This information has been obtained from sources believed reliable. We have not verified it and make no quarantee, warranty or representation about it. Any projections, opinions, assumptions or estimates used are for example only and do not represent the current or future performance of the property. You and your advisors should conduct a careful, independent investigation of the property to determine to your satisfaction the suitability of the property for your needs.