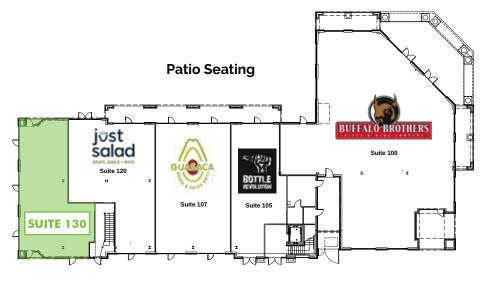

### **BUILDING 4025**

| SUITE | TENANT                            |
|-------|-----------------------------------|
| 100   | Buffalo Brothers                  |
| 105   | Bottle Revolution                 |
| 107   | Guasaca                           |
| 120   | Just Salad                        |
| 130   | 1,625 SF<br>Available Summer 2019 |

# **Center Layout**