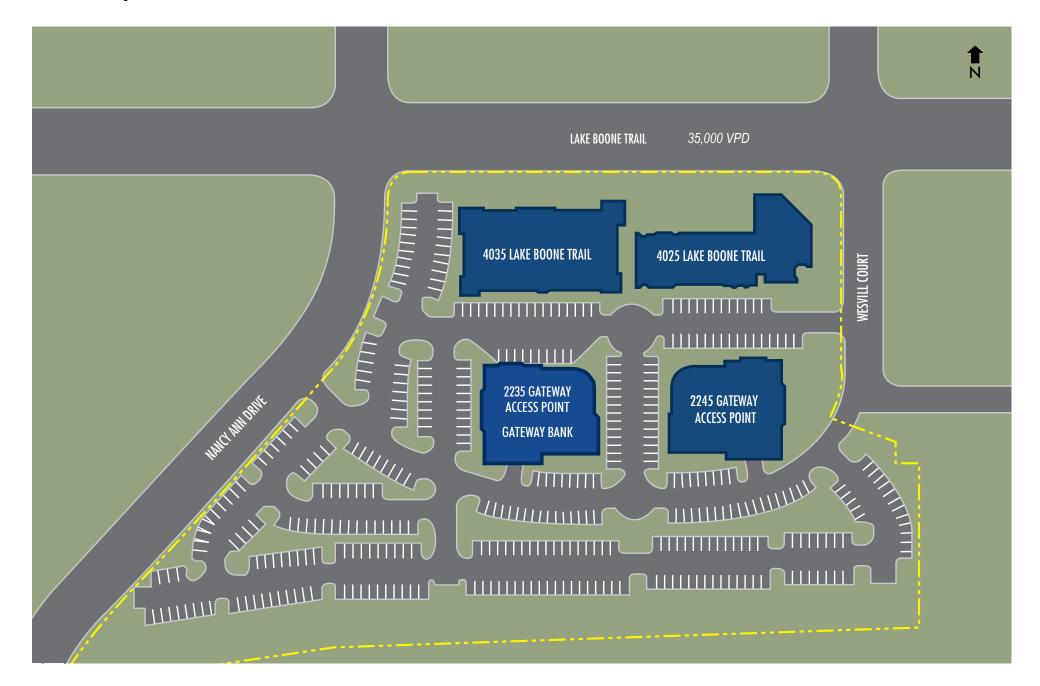

### **LAKE BOONE TRAIL**

### **BUILDING 4025**

| SUITE | TENANT                            |
|-------|-----------------------------------|
| 100   | Buffalo Brothers                  |
| 105   | Bottle Revolution                 |
| 107   | Guasaca                           |
| 120   | Just Salad                        |
| 130   | 1,625 SF<br>Available Summer 2019 |

### **BUILDING 4035**

| SUITE | TENANT                              |
|-------|-------------------------------------|
| 102   | Salon Space                         |
| 103   | 4,187 SF Available                  |
| 109   | Vic's Italian Restaurant & Pizzeria |
| 111   | Bliss Body Yoga                     |
| 112   | Stage Door Dance                    |
| 114   | Tumble Gym                          |
| 115   | The Oak                             |

# **Center Layout**