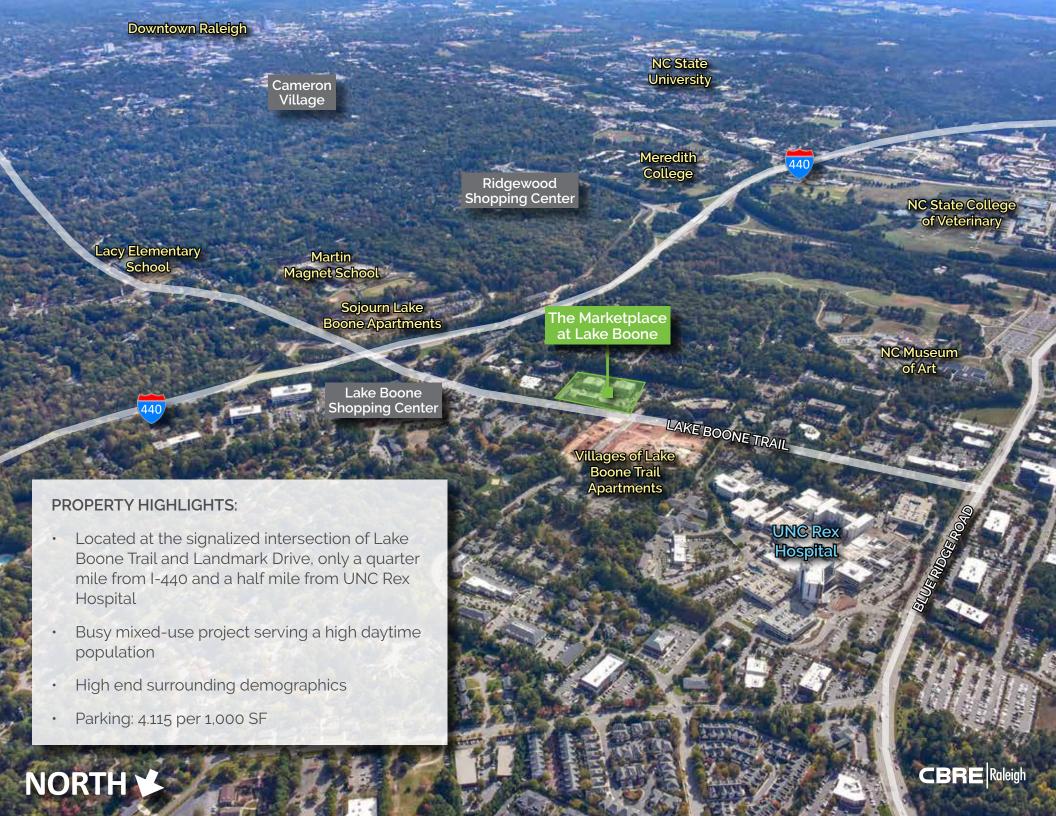

E | TENANT                            |
|-------|-----------------------------------|
| 100   | Buffalo Brothers                  |
| 105   | Bottle Revolution                 |
| 107   | Guasaca                           |
| 120   | Just Salad                        |
| 130   | 1,625 SF<br>Available Summer 2019 |

### **BUILDING 4035**

| SUITE | TENANT                              |
|-------|-------------------------------------|
| 102   | Salon Space                         |
| 103   | 4,187 SF Available                  |
| 109   | Vic's Italian Restaurant & Pizzeria |
| 111   | Bliss Body Yoga                     |
| 112   | Stage Door Dance                    |
| 114   | Tumble Gym                          |
| 115   | The Oak                             |



# **Center Layout**











## Tiffany Barrier, CCIM

Senior Vice President tiffany.barrier@cbre-raleigh.com 919.831.8257

## **Christina Coffey**

Vice President christina.coffey@cbre-raleigh.com 919.831.8189

© 2019 CB Richard Ellis-Raleigh, LLC, a Delaware limited liability company. This information has been obtained from sources believed reliable. We have not verified it and make no quarantee, warranty or representation about it. Any projections, opinions, assumptions or estimates used are for example only and do not represent the current or future performance of the property. You and your advisors should conduct a careful, independent investigation of the property to determine to your satisfaction the suitability of the property for your needs.