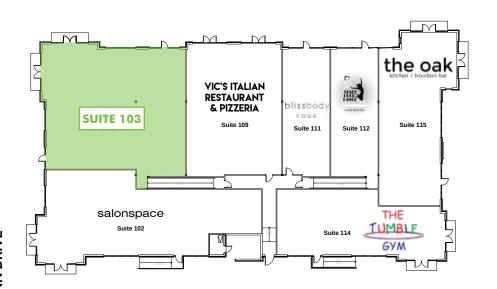

### **BUILDING 4035**

| SUITE | TENANT                              |
|-------|-------------------------------------|
| 102   | Salon Space                         |
| 103   | 4,187 SF Available                  |
| 109   | Vic's Italian Restaurant & Pizzeria |
| 111   | Bliss Body Yoga                     |
| 112   | Stage Door Dance                    |
| 114   | Tumble Gym                          |
| 115   | The Oak                             |

# **Center Layout**