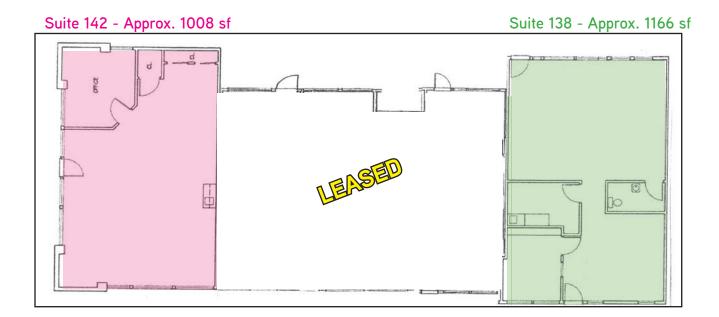

### **Property Summary**

> Location: On First Street between Dakota & Shields

> Available Space: Suite 138 - Approx. 1166 sf Suite 160 - Approx. 1955 sf

Suite 142 - Approx. 1008 sf \*Suite 161 - Approx. 795 sf