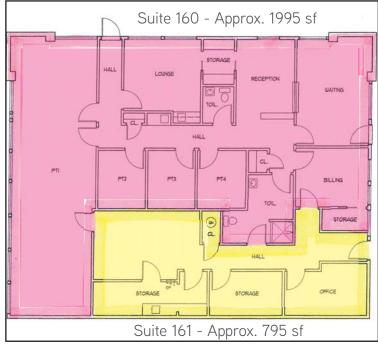

### **Property Summary**

> Location: On First Street between Dakota & Shields

> Available Space: Suite 138 - Approx. 1166 sf Suite 160 - Approx. 1955 sf

Suite 142 - Approx. 1008 sf \*Suite 161 - Approx. 795 sf

Suite 150 - Approx. 1552 sf

\*Suites 160 & 161 can be combined for 2,750 SF

> Lease Rate: \$1.05 per square foot per month, plus utilities & janitorial

> Free Rent/Incentive: Landlord will provide one (1) month of free rent credit for each year of the Lease Term.