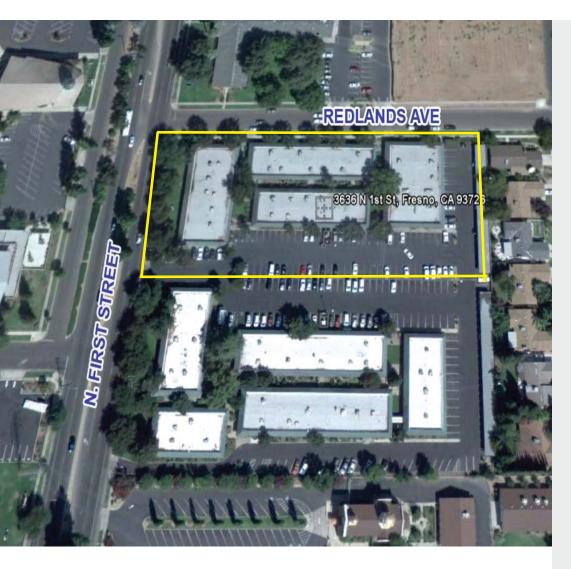

sf

\*Suites 160 & 161 can be combined for 2,750 SF

> Lease Rate: \$1.05 per square foot per month, plus utilities & janitorial

> Free Rent/Incentive: Landlord will provide one (1) month of free rent credit for each year of the Lease Term.

Minimum three (3) year term is required. Tenant shall remain responsible for the cost of

its own utilities and janitorial service during the free rent period.

> Commission Incentive: Landlord will pay the procuring broker a bonus commission of \$1.00 per square foot, in addition

to the normal split arrangement.

#### Site Plan

#### **REDLANDS AVE**



# 3636 N. First Street

MEDICAL/DENTAL AND GENERAL OFFICE SPACE









Suite 150 - Approx. 1552 sf

#### FOR LEASE > OFFICE SPACE

## 3636 N. First Street

MEDICAL/DENTAL AND GENERAL OFFICE SPACE



### Contact Us

BOBBY FENA, SIOR
SR. VICE PRESIDENT | PRINCIPAL|
CENTRAL CALIFORNIA
559.221.1271 | EXT. 106
FRESNO, CA

Bobby.Fena@colliers.com

License # 00590204

BRIAN DECKER
SR. VICE PRESIDENT | PRINCIPAL|
CENTRAL CALIFORNIA
559.221.1271 | EXT. 104
FRESNO, CA
Brian.Decker@colliers.com

License # 01029450

### Please contact us to see this property

With an excellent Central Fresno location, 3636 N. First serves both medical/dental and general office users. Close to Freeway 41 and all major support services. More than ample parking for patients and visitors.

COLLIERS INTERNATIONAL 7485 N. Palm Avenue #110 Fresno, CA 93711

www.colliers.com/fresno

This document has been prepared by Colliers International for advertising and general information only. Colliers International makes no gu