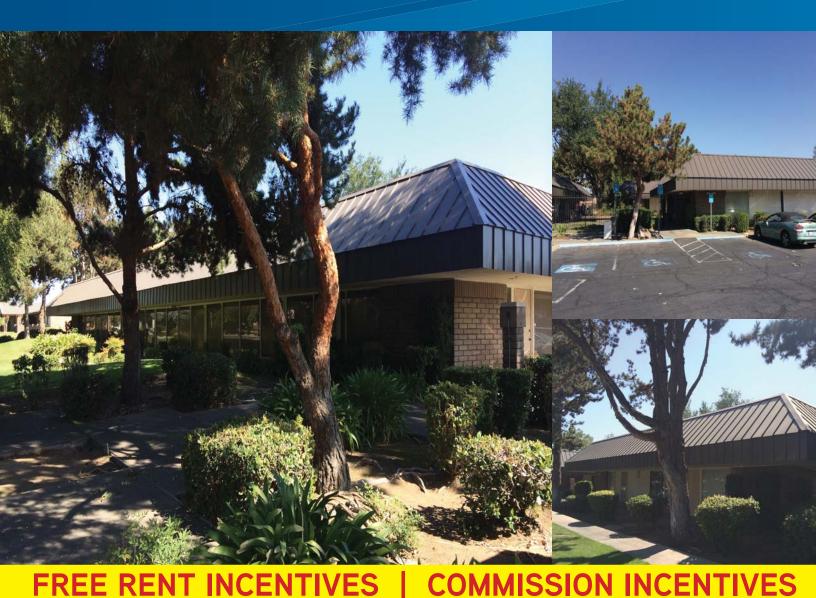

FOR LEASE > OFFICE SPACE

# 3636 N. First Street

MEDICAL/DENTAL AND GENERAL OFFICE SPACE

- Easy access to and from Freeway 41 and 168
- Abundant Parking Facilities with on-site covered parking
- Near Bus Lines and all major services
- Close to Manchester Regional Shopping Mall & Veteran's Hospital

### Please contact us to see this property

With an excellent Central Fresno location, 3636 N. First serves both medical/dental and general office users. Close to Freeway 41 and all major support services. More than ample parking for patients and visitors.