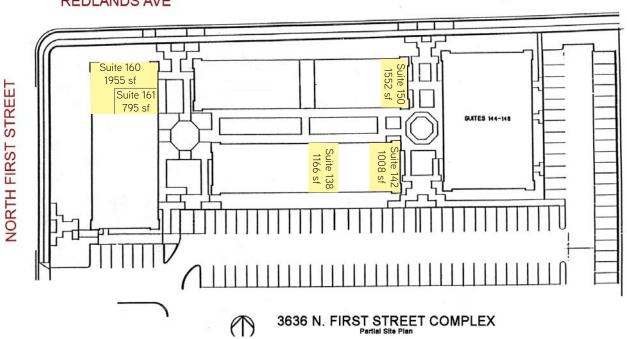

### **Property Summary**

> Location: On First Street between Dakota & Shields

> Available Space: Suite 138 - Approx. 1166 sf Suite 160 - Approx. 1955 sf

Suite 142 - Approx. 1008 sf \*Suite 161 - Approx. 795 sf

Suite 150 - Approx. 1552 sf

\*Suites 160 & 161 can be combined for 2,750 SF

> Lease Rate: \$1.05 per square foot per month, plus utilities & janitorial

> Free Rent/Incentive: Landlord will provide one (1) month of free rent credit for each year of the Lease Term.

#### Site Plan

#### **REDLANDS AVE**