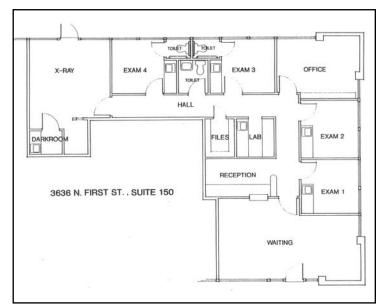

# 3636 N. First Street

MEDICAL/DENTAL AND GENERAL OFFICE SPACE

Suite 150 - Approx. 1552 sf