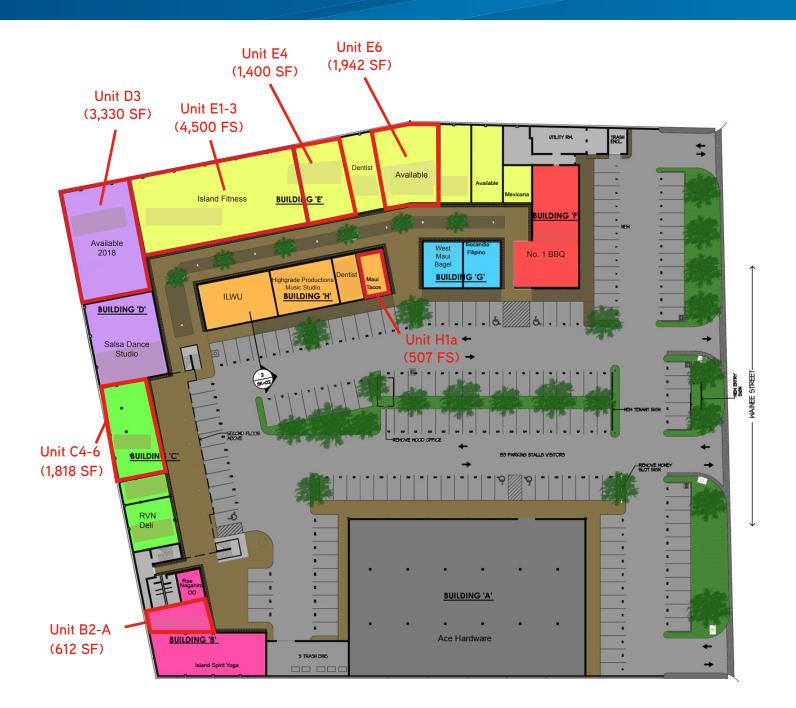

| TMK No.             | 2-4-5-6-1                                                                                                                                              |
|---------------------|--------------------------------------------------------------------------------------------------------------------------------------------------------|
| Size Available      | Unit B2-A (612 SF)<br>Unit C4-6 (1,818 SF)<br>Unit D3 (3,330)<br>Unit E1-3 (4,500 SF)<br>Unit E4 (1,400 SF)<br>Unit E6 (1,942 SF)<br>Unit H1a (507 SF) |
| Base Rent           | \$1.00 or greater PSF/month                                                                                                                            |
| CAM                 | \$0.95 PSF/month (2018 Estimate)                                                                                                                       |
| Term                | 1 - 3 years                                                                                                                                            |
| Features & Benefits | > Well located in the heart of Lahaina Town off<br>Honoapilliani Highway                                                                               |
|                     | > Anchored by ACE Hardware                                                                                                                             |
|                     | > Wonderful array of foods                                                                                                                             |
|                     | > Conveniently located in Lahaina Town                                                                                                                 |
|                     | > Caters to locals and visitors                                                                                                                        |