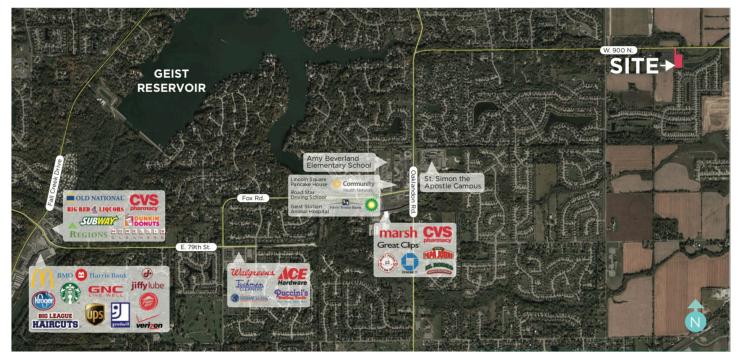

**KRESOURCE** 

6633 WEST 900 NORTH MCCORDSVILLE, IN 46055

SALE SPECIAL USE



# FULLY LEASED 16,751 SF BUILDING ON 1.68 ACRES



# AVAILABLE SPACE

SALE PRICE

16,751 SF

\$1,750,000

0 1

#growIndiana

- + 1.68 Acres
- + Full building lease ends 6/30/19
- + Gymnasium/sanctuary
- + 7 large classrooms with restrooms

in

- + Large outdoor play area
- + 38 parking spaces
- + Zoned PUD (McCordsville, IN)

JEFF MERRITT Principal & Director of Office Services O 317.663.6537 C 317.714.5423 jeff.merritt@rcre.com







### **AREA AMENITIES**







#### **JEFF MERRITT**

Principal & Director of Office Services O 317.663.6537 C 317.714.5423 jeff.merritt@rcre.com



## in 🕑 f 💿 👽 #growIndiana

The information contained herein was obtained from sources we consider reliable. We cannot be responsible for errors, omissions, prior sale or lease, withdrawal from the market or change in price. Seller and broker make no representation as to the environmental condition of the property and recommend the lessee's/purchaser's independent investigation. Ver. 18.10.09-1339

9339 Priority Way West Drive Suite 120 Indianapolis, IN 46240 317.663.6000