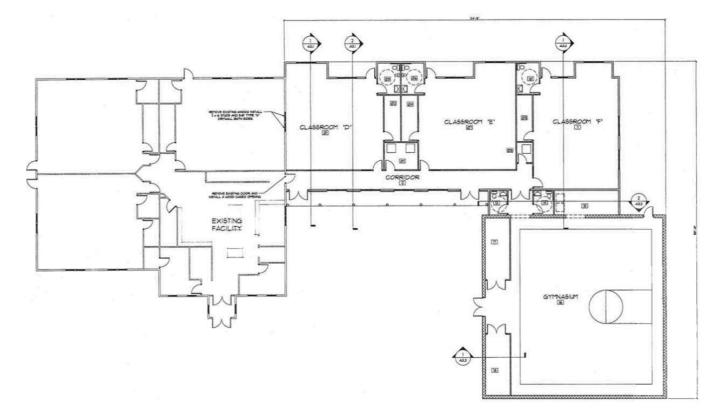

# AVAILABLE SPACE

SALE PRICE

16,751 SF

\$1,750,000

0 1

#growIndiana

- + 1.68 Acres
- + Full building lease ends 6/30/19
- + Gymnasium/sanctuary
- + 7 large classrooms with restrooms

in

- + Large outdoor play area
- + 38 parking spaces
- + Zoned PUD (McCordsville, IN)

JEFF MERRITT Principal & Director of Office Services O 317.663.6537 C 317.714.5423 jeff.merritt@rcre.com