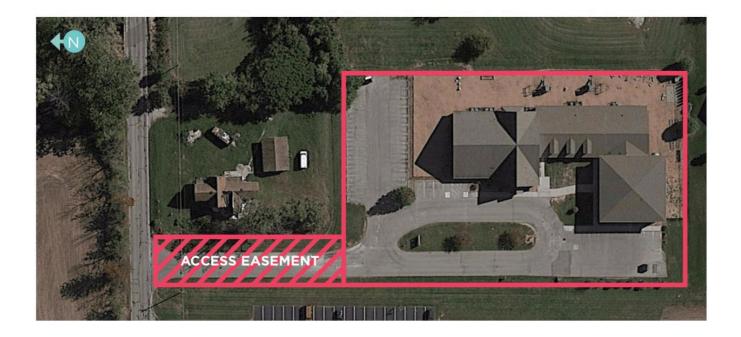

# AVAILABLE SPACE

SALE PRICE

16,751 SF

\$1,750,000

0 1

#growIndiana

- + 1.68 Acres
- + Full building lease ends 6/30/19
- + Gymnasium/sanctuary
- + 7 large classrooms with restrooms

in

- + Large outdoor play area
- + 38 parking spaces
- + Zoned PUD (McCordsville, IN)

JEFF MERRITT Principal & Director of Office Services O 317.663.6537 C 317.714.5423 jeff.merritt@rcre.com