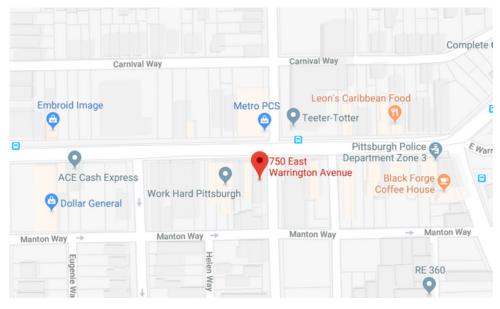

# **LOCATION**

### Main Roadways:

\* E. Warrington Ave \* Arlington Ave \* Route 51

# **Surrounding Neighborhoods:**

- \* Allentown
- \* Mt. Washington
  - \* South Side

All information furnished regarding property for sale, rental or financing is from sources deemed reliable. No representation is made as to the accuracy thereof, and it is submitted subject to errors, omissions, change of price, rental, or other conditions, prior sale lease, financing or withdrawal without notice. The 360 Group will make no representation, and assume no obligation, regarding the presence or absence of toxic or hazardous waste or substances or other undesirable material on or about the property.