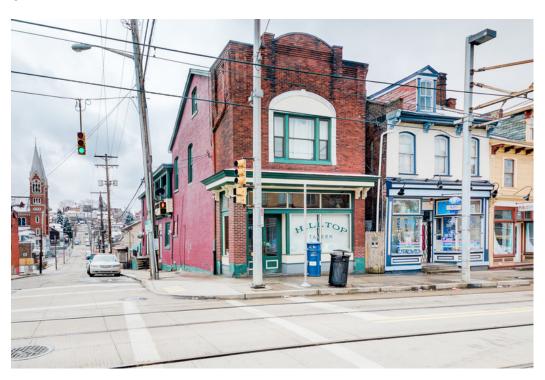

# **Premier Corner Bar Location**

Location, location, location. Fantastic bar opportunity, including liquor license, with large front windows at high visibility corner location on bustling E. Warrington Ave. The property sits along 4 main bus lines & is minutes from Downtown Pittsburgh & Route 51.

## THE NUMBERS:

\* Asking Price: \$420,000 \* Square Footage: 2,000

\* Frontage: 32 Ft. on E. Warrington

\* Floors: 2

\* Lot Size: 2,000 Sq. Ft.

## HIGHLIGHTS:

- \* Inclusions:
  - \* Coolers
  - \* Kitchen Equipment
  - \* Tap System
  - \* Apartment Upstairs

The 360 Group | 412-465-0360 | info@360grouprealty.com

Hunter Morris | 412-897-6240 hunter@360grouprealty.com