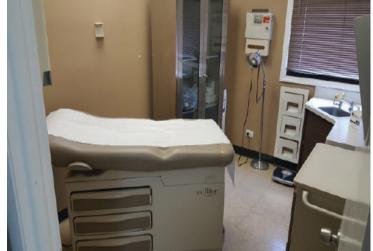

Complete and modern equipment for embryology and andrology labs includes: Olympus Stereo Zoom microscope for IVF with Custom Products Workstation, Olympus Inverted Microscope converted for ICSI with Narishige Micro-Manipulation system and Anti-Vibration table, Thermo Forma CO2 Incubators, Freeze Control Controlled Rate Freezer System, Sensaphone Express Alarm System, and much, much more. Heated pass thru to IVF procedure room equipped with GE Voluson ultrasound system with 4 transducers and sonography based Automated Volume Count follicle software. Separate office space on the same floor also included which features beautiful patient waiting area, private reception area, furnished exam rooms, collection room, and physician office space. Entire 3rd floor, 3,744 SF, of this 6 story, physician owned, multi-specialty office building.