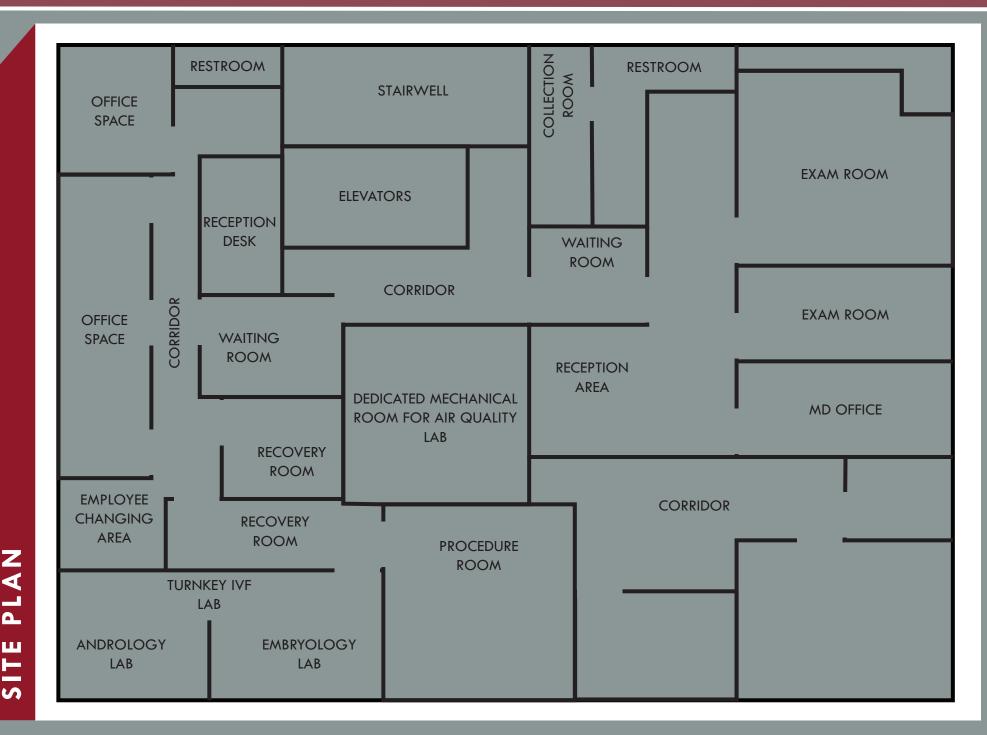

Complete and modern equipment for embryology and andrology labs includes: Olympus Stereo Zoom microscope for IVF with Custom Products Workstation, Olympus Inverted Microscope converted for ICSI with Narishige Micro-Manipulation system and Anti-Vibration table, Thermo Forma CO2 Incubators, Freeze Control Controlled Rate Freezer System, Sensaphone Express Alarm System, and much, much more. Heated pass thru to IVF procedure room equipped with GE Voluson ultrasound system with 4 transducers and sonography based Automated Volume Count follicle software. Separate office space on the same floor also included which features beautiful patient waiting area, private reception area, furnished exam rooms, collection room, and physician office space. Entire 3rd floor, 3,744 SF, of this 6 story, physician owned, multi-specialty office building.

SPACE AVAILABLE | 3,744 SF; ENTIRE 3RD FLOOR
GROSS MONTHLY RENT (INCLUDING EQUIPMENT) | NEGOTIABLE
POPULATION | 444,000+ WITHIN 3 MILES
AVERAGE HH INCOME | \$80,000+ WITHIN 3 MILES
TRAFFIC | 32,000+ VEHICLES PER DAY
WALK SCORE | 85
TRANSIT SCORE | 51; GOOD TRANSIT. EASY ACCESS TO LAKESHORE
DRIVE AND I-94 EXPRESSWAY
\*Available space only.