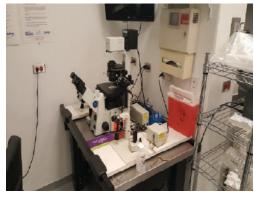

Complete and modern equipment for embryology and andrology labs includes: Olympus Stereo Zoom microscope for IVF with Custom Products Workstation, Olympus Inverted Microscope converted for ICSI with Narishige Micro-Manipulation system and Anti-Vibration table, Thermo Forma CO2 Incubators, Freeze Control Controlled Rate Freezer System, Sensaphone Express Alarm System, and much, much more. Heated pass thru to IVF procedure room equipped with GE Voluson ultrasound system with 4 transducers and sonography based Automated Volume Count follicle software. Separate office space on the same floor also included which features beautiful patient waiting area, private reception area, furnished exam rooms, collection room, and physician office space. Entire 3rd floor, 3,744 SF, of this 6 story, physician owned, multi-specialty office building.