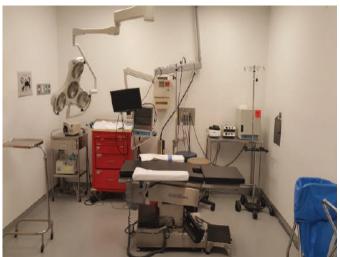

## 2320 W. PETERSON AVE.

CHICAGO, IL 60659

FOR RENT | MEDICAL

Fully equipped IVF and Andrology lab featuring dedicated HVAC system for the finest air quality. Includes multi-filter system (pre, gas-phase and HEPA), UV lights, dirty filter monitoring/alarm and room pressure monitor. Painted with low VOC paint. Entire lab space emergency protected with Kohler backup generator system.

Complete and modern equipment for embryology and andrology labs includes: Olympus Stereo Zoom microscope for IVF with Custom Products Workstation, Olympus Inverted Microscope converted for ICSI with Narishige Micro-Manipulation system and Anti-Vibration table, Thermo Forma CO2 Incubators, Freeze Control Controlled Rate Freezer System, Sensaphone Express Alarm System, and much, much more. Heated pass thru to IVF procedure room equipped with GE Voluson ultrasound system with 4 transducers and sonography based Automated Volume Count follicle software. Separate office space on the same floor also included which features beautiful patient waiting area, private reception area, furnished exam rooms, collection room, and physician office space. Entire 3rd floor, 3,744 SF, of this 6 story, physician owned, multi-specialty office building.