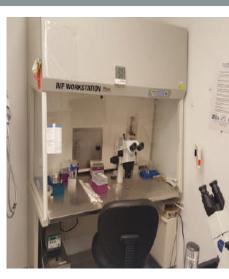

Complete and modern equipment for embryology and andrology labs includes: Olympus Stereo Zoom microscope for IVF with Custom Products Workstation, Olympus Inverted Microscope converted for ICSI with Narishige Micro-Manipulation system and Anti-Vibration table, Thermo Forma CO2 Incubators, Freeze Control Controlled Rate Freezer System, Sensaphone Express Alarm System, and much, much more. Heated pass thru to IVF procedure room equipped with GE Voluson ultrasound system with 4 transducers and sonography based Automated Volume Count follicle software. Separate office space on the same floor also included which features beautiful patient waiting area, private reception area, furnished exam rooms, collection room, and physician office space. Entire 3rd floor, 3,744 SF, of this 6 story, physician owned, multi-specialty office building.