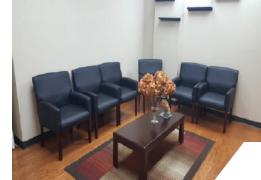

Complete and modern equipment for embryology and andrology labs includes: Olympus Stereo Zoom microscope for IVF with Custom Products Workstation, Olympus Inverted Microscope converted for ICSI with Narishige Micro-Manipulation system and Anti-Vibration table, Thermo Forma CO2 Incubators, Freeze Control Controlled Rate Freezer System, Sensaphone Express Alarm System, and much, much more. Heated pass thru to IVF procedure room equipped with GE Voluson ultrasound system with 4 transducers and sonography based Automated Volume Count follicle software. Separate office space on the same floor also included which features beautiful patient waiting area, private reception area, furnished exam rooms, collection room, and physician office space. Entire 3rd floor, 3,744 SF, of this 6 story, physician owned, multi-specialty office building.