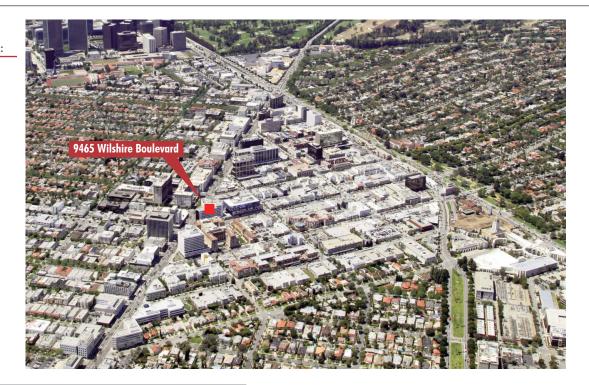

## WILSHIRE BEVERLY CENTER

### 9465 Wilshire Boulevard, Beverly Hills

Located in the heart of the prestigious Beverly Hills Golden Triangle, **Wilshire Beverly Center**, is a nine-story, 186,000 sf office tower offering one of the most prestigious office locations in the world. Common area renovations include wood paneled walls with marble and granite flooring, plus new operable windows in all tenant office spaces. Wilshire Beverly Center also provides unsurpassed views from the Hollywood Hills to Century City and Downtown Los Angeles.