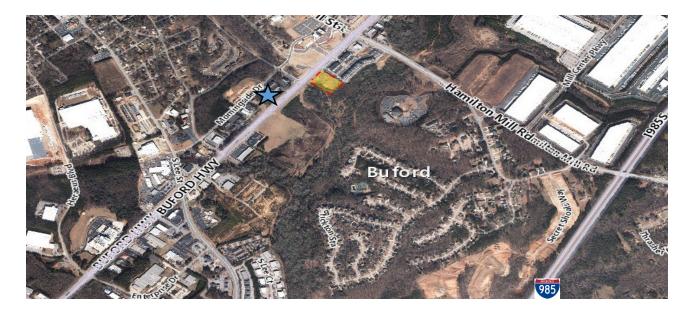

### 2140 & 2144 - BUFORD HIGHWAY - BUFORD - GA - 30518

# FOR LEASE

2140 & 2144 - BUFORD HIGHWAY - BUFORD - GA - 30518

# FOR LEASE

2140 & 2144 - BUFORD HIGHWAY - BUFORD - GA - 30518

2144 Buford Highway Building

Building 2140, Suite 208

Building 2140, Suite 108

Building 2140, Suite 108

**CONTACT** 

STEPHEN REYNOLDS 770.718.5117 SREYNOLDS@NORTONCOMMERCIAL.COM