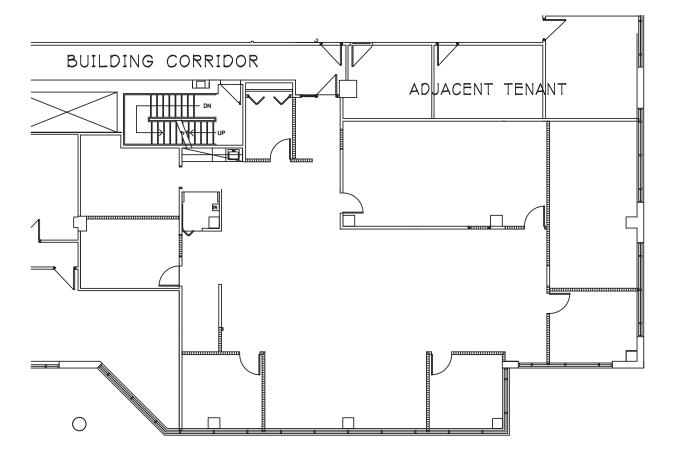

#### **SUITE 205**

## 1,251 RSF

Can Combine with Suite 210 to create 4,995 SF

## **SUITE 210**

## 3,744 RSF

Can Combine with Suite 205 to create 4,995 SF