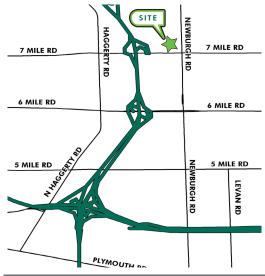

#### PROPERTY DESCRIPTION

- + 1,251 RSF to 4,995 RSF available
- + Class "A" building with high-end finishes throughout
- + Easy access to I-275 via 7 Mile Road and 8 Mile Road Interchanges
- + Quiet, wooded setting in professional office park environment
- + Doc's Sports Retreat, Little Daddy's Coney Island and Embassy Suites within walking distance
- Minutes from Laurel Park Place and other amenities along Haggerty Road
- + Showers/lockers on 1st floor
- + Stable, well-established ownership