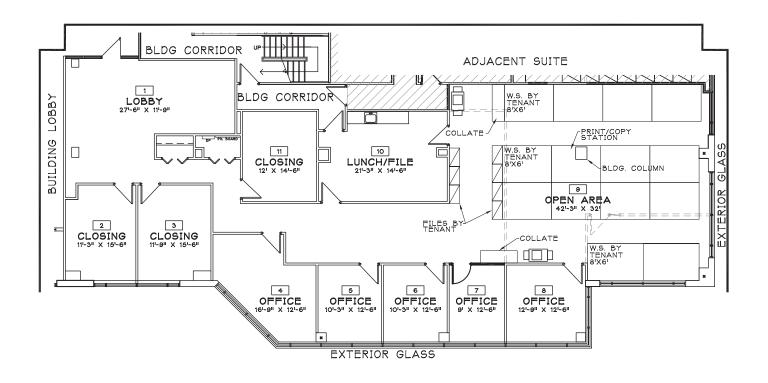

GAN

## **AVAILABLE SUITES**

| SUITE | SQUARE FEET |
|-------|-------------|
| 120   | 4,162 RSF   |
| 140   | 4,440 RSF   |
| 170   | 1,723 RSF   |
| 190   | 4,236 RSF   |
| 205   | 1,251 RSF * |
| 210   | 3,744 RSF * |
| 290   | 3,236 RSF   |
| 545   | 3,706 RSF   |

<sup>\*</sup> Suite 205 and 210 for 4,995 SF contiguous



EDWARD WUJEK
Senior Vice President
+1 248 351 2058
edward.wujek@cbre.com

**KELLY STACY** 

Associate +1 248 936 6852 kelly.stacy@cbre.com



# AVAILABLE SEPTEMBER 1, 2018 VICTOR V

19500 VICTOR PARKWAY | LIVONIA, MICHIGAN





## **CONTACT US**

#### **EDWARD WUJEK**

Senior Vice President +1 248 351 2058 edward.wujek@cbre.com

## **KELLY STACY**

Associate +1 248 936 6852 kelly.stacy@cbre.com



19500 VICTOR PARKWAY | LIVONIA, MICHIGAN

**SUITE 140** 

4,440 RSF





## **CONTACT US**

## **EDWARD WUJEK**

Senior Vice President +1 248 351 2058 edward.wujek@cbre.com

## **KELLY STACY**

Associate +1 248 936 6852 kelly.stacy@cbre.com



19500 VICTOR PARKWAY | LIVONIA, MICHIGAN

## **SUITE 170**

## 1,723 RSF





## **CONTACT US**

## **EDWARD WUJEK**

Senior Vice President +1 248 351 2058 edward.wujek@cbre.com

## **KELLY STACY**

Associate +1 248 936 6852 kelly.stacy@cbre.com



19500 VICTOR PARKWAY | LIVONIA, MICHIGAN

#### **SUITE 190**

## 4,236 RSF





## **CONTACT US**

## **EDWARD WUJEK**

Senior Vice President +1 248 351 2058 edward.wujek@cbre.com

## **KELLY STACY**

Associate +1 248 936 6852 kelly.stacy@cbre.com



19500 VICTOR PARKWAY | LIVONIA, MICHIGAN

#### **SUITE 205**

## 1,251 RSF

Can Combine with Suite 210 to create 4,995 SF