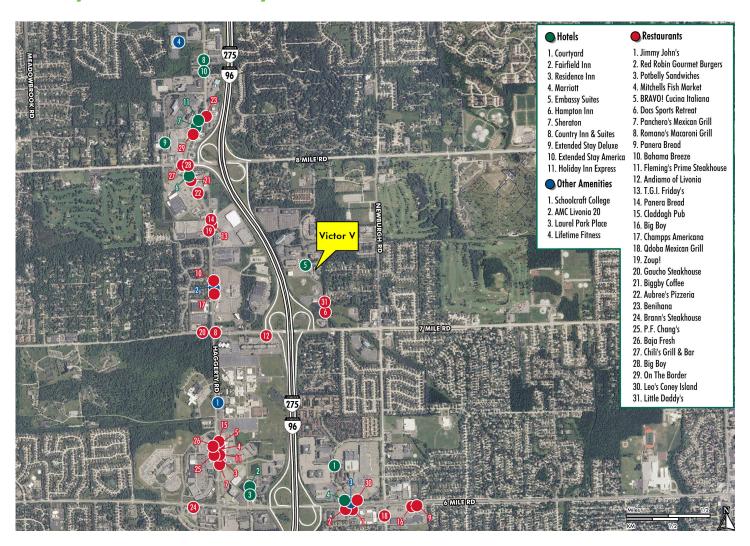

#### PROPERTY DESCRIPTION

- + 1,251 RSF to 4,995 RSF available
- + Class "A" building with high-end finishes throughout
- + Easy access to I-275 via 7 Mile Road and 8 Mile Road Interchanges
- + Quiet, wooded setting in professional office park environment
- + Doc's Sports Retreat, Little Daddy's Coney Island and Embassy Suites within walking distance
- Minutes from Laurel Park Place and other amenities along Haggerty Road
- + Showers/lockers on 1st floor
- + Stable, well-established ownership