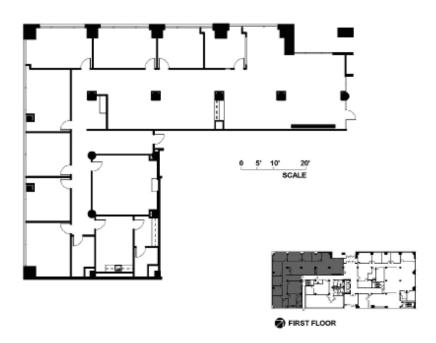

577 RSF. Suite 400
- 2,240 RSF. Suite 415
- 2,640 RSF. Suite 640

#### PROPERTY CONTAC

| JACK A. CLARK    | 817.336.4002 | JCLARK@ROREALTY.COM  |
|------------------|--------------|----------------------|
| STEPHANIE GWIZDZ | 817.336.4007 | SGWIZDZ@ROREALTY.COM |
| MAIN OFFICE      | 817.877.3300 | ROREALTY.COM         |
| FAX              | 817.877.3310 |                      |

The information contained in this property flyer is deemed to be reliable. Every effort was made to obtain accurate and complete information: however no representation, warranty or guarantee, expressed or implied, may be made as to the accuracy or reliability of the information contained herein.



# FOR LEASE | OFFICE SPACE

# Water Gardens | 100 East 15th Street, | Fort Worth, Texas

### SUITE 120 | 5,473 RSF



SUITE 300 | 3,001 RSF.



#### PROPERTY CONTAC

| JACK A. CLARK    | 817.336.4002 | JCLARK@ROREALTY.COM  |
|------------------|--------------|----------------------|
| STEPHANIE GWIZDZ | 817.336.4007 | SGWIZDZ@ROREALTY.COM |
| MAIN OFFICE      | 817.877.3300 | ROREALTY.COM         |
| FAX              | 817.877.3310 |                      |

The information contained in this card is deemed to be reliable. Every effort was made to obtain accurate and complete information: however no representation, warranty or guarantee, expressed or implied, may be made as to the accuracy or reliability of the information contained herein.