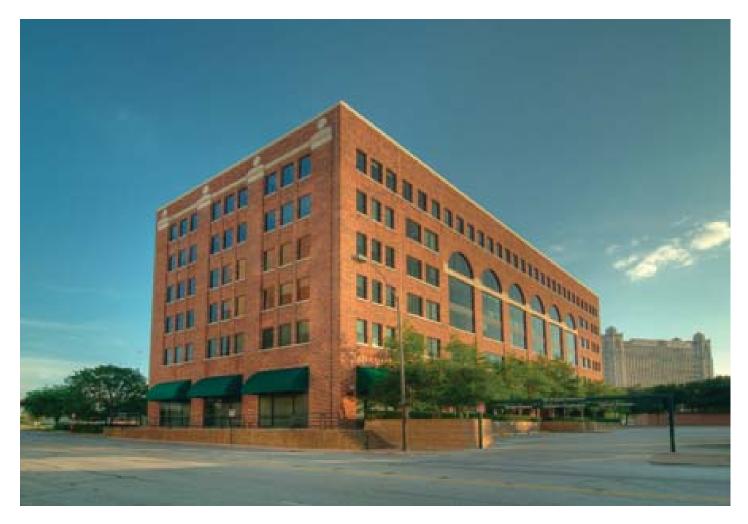

## FOR LEASE | OFFICE SPACE

## Water Gardens | 100 East 15th Street, | Fort Worth, Texas

\$17.00/RSF. + ELEC

## LEASE RATE

Building Size: 91,209 SF.

### **Building Information**

- · Ground Floor Availability
- · On-Site Security
- Covered & Surface Parking Available
- Walking distance to Omni, Sheraton
  & the Convention Center
- Overlooks The Water Gardens
- Lunchline to Sundance Square
- Quick access to I-35, I-30 & Chisholm Trail Parkway