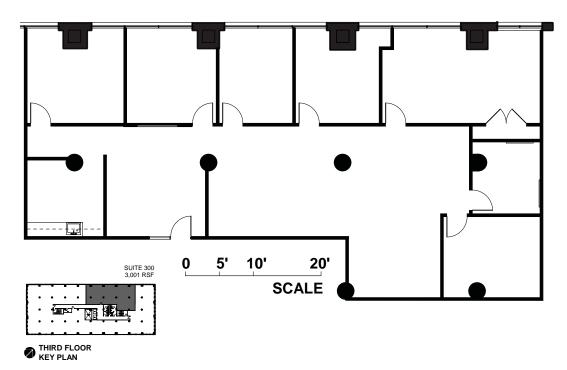

RSF. Suite 415
- 2,640 RSF. Suite 640

#### PROPERTY CONTAC

| JACK A. CLARK    | 817.336.4002 | JCLARK@ROREALTY.COM  |
|------------------|--------------|----------------------|
| STEPHANIE GWIZDZ | 817.336.4007 | SGWIZDZ@ROREALTY.COM |
| MAIN OFFICE      | 817.877.3300 | ROREALTY.COM         |
| FAX              | 817.877.3310 |                      |

The information contained in this property flyer is deemed to be reliable. Every effort was made to obtain accurate and complete information: however no representation, warranty or guarantee, expressed or implied, may be made as to the accuracy or reliability of the information contained herein.



# FOR LEASE | OFFICE SPACE

# Water Gardens | 100 East 15th Street, | Fort Worth, Texas

### SUITE 120 | 5,473 RSF



SUITE 300 | 3,001 RSF.



#### PROPERTY CONTAC

| JACK A. CLARK    | 817.336.4002 | JCLARK@ROREALTY.COM  |
|------------------|--------------|----------------------|
| STEPHANIE GWIZDZ | 817.336.4007 | SGWIZDZ@ROREALTY.COM |
| MAIN OFFICE      | 817.877.3300 | ROREALTY.COM         |
| FAX              | 817.877.3310 |                      |

The information contained in this card is deemed to be reliable. Every effort was made to obtain accurate and complete information: however no representation, warranty or guarantee, expressed or implied, may be made as to the accuracy or reliability of the information contained herein.