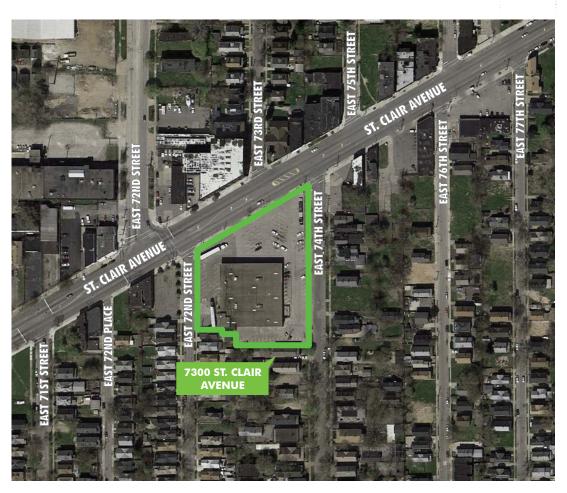

# St. Clair Plaza

7300 ST. CLAIR AVENUE, CLEVELAND, OHIO 44103

E 72nd St

76th St

72nd St

74th

St

71st St

**7300 ST. CLAIR AVENUE** 

St Clair Ave