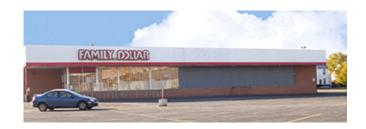

## TWO-TENANT BUILDING PARTIALLY LEASED TO FAMILY DOLLAR

+ Available Space: 12,865 SF

+ Co-Tenant: Family Dollar

+ Parking: 118 spaces

+ Building Size: 23,250 SF

+ Year Remodeled: 2005

+ Lot Size: 1.89 acres