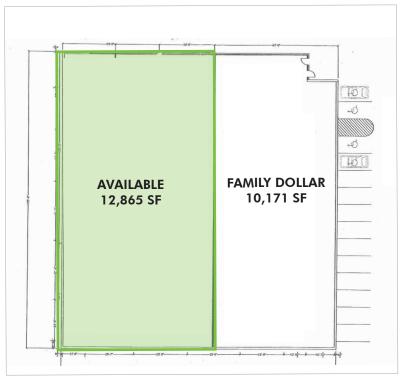

## TWO-TENANT BUILDING PARTIALLY LEASED TO FAMILY DOLLAR

+ Available Space: 12,865 SF

+ Co-Tenant: Family Dollar

+ Parking: 118 spaces

+ Building Size: 23,250 SF

+ Year Remodeled: 2005

+ Lot Size: 1.89 acres