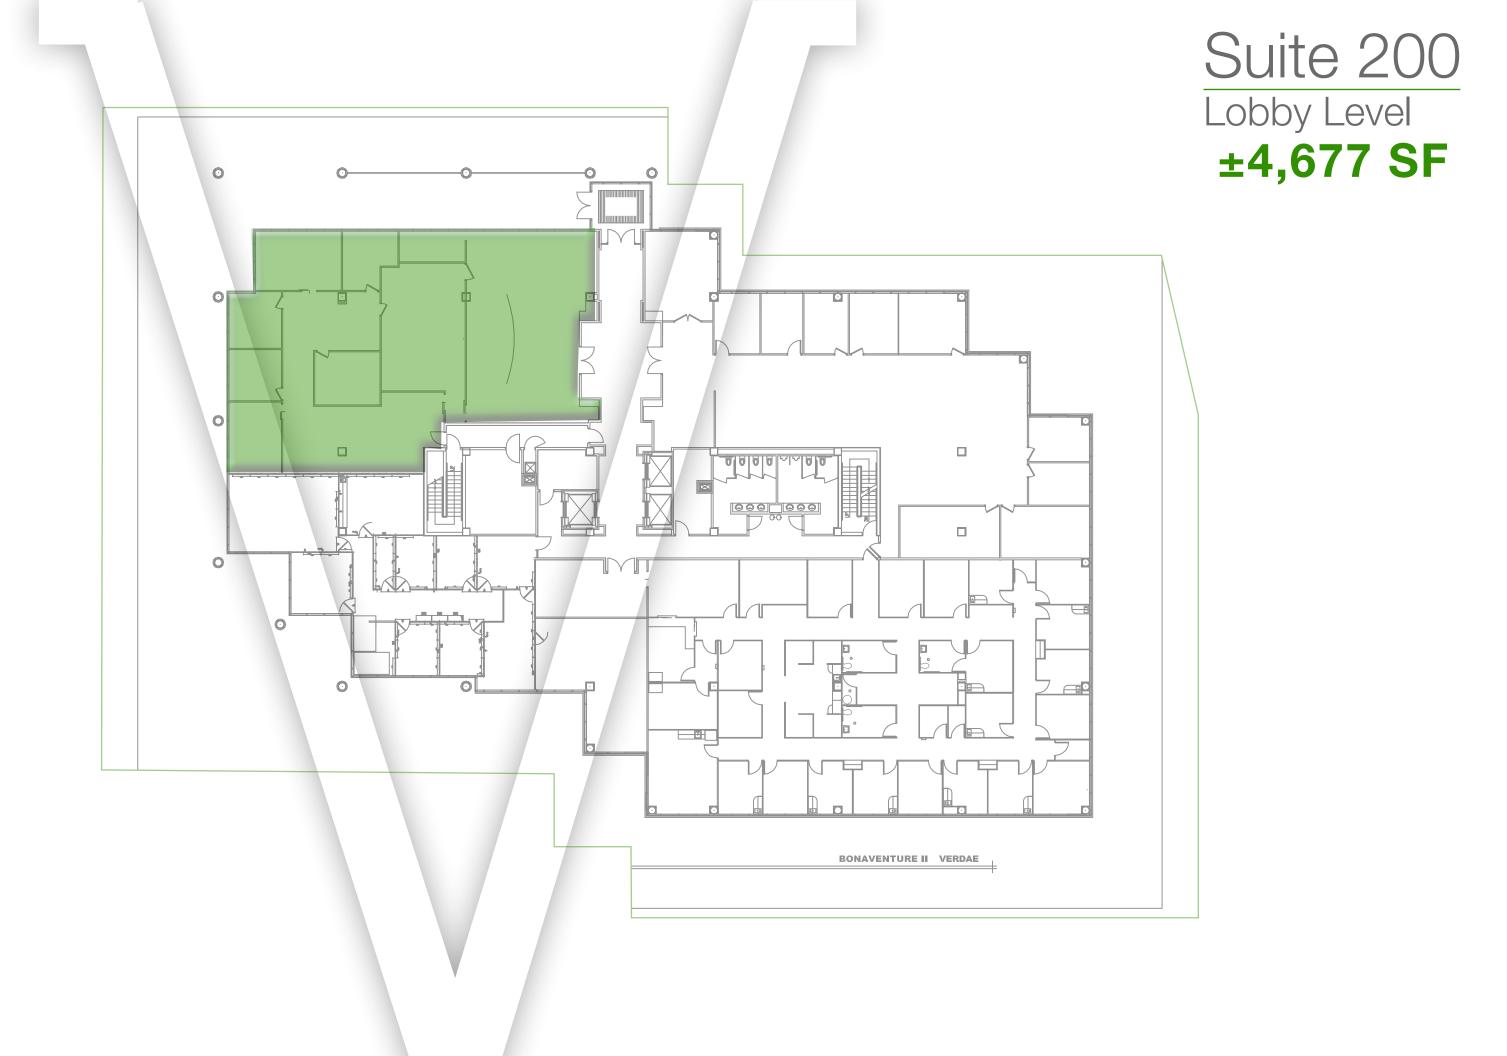

### BII | SUITE 200 - LOBBY LEVEL

BII | SUITE 302 & 303 - THIRD FLOOR **BII | SUITE 403 - FOURTH FLOOR** 

BII | SUITE 504 - FIFTH FLOOR