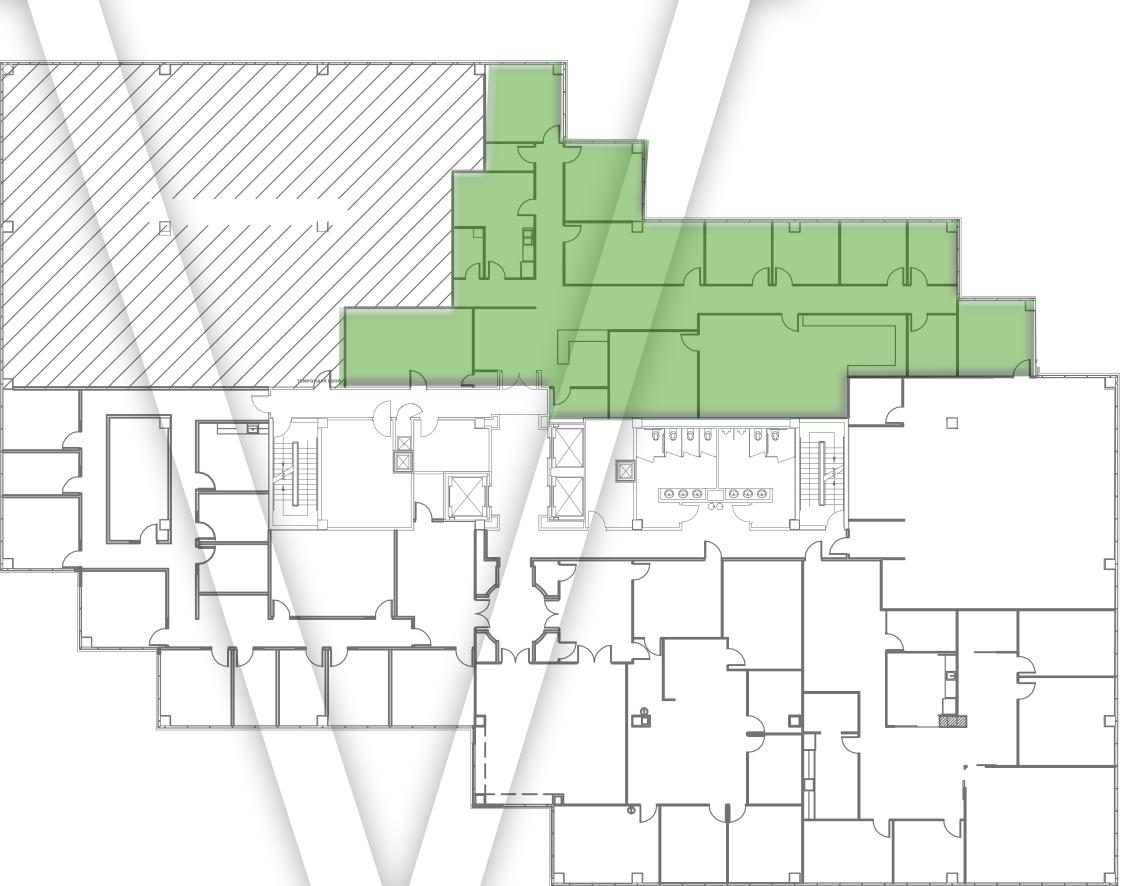

### BII | SUITE 200 - LOBBY LEVEL

BII | SUITE 302 & 303 - THIRD FLOOR **BII | SUITE 403 - FOURTH FLOOR** 

BII | SUITE 504 - FIFTH FLOOR