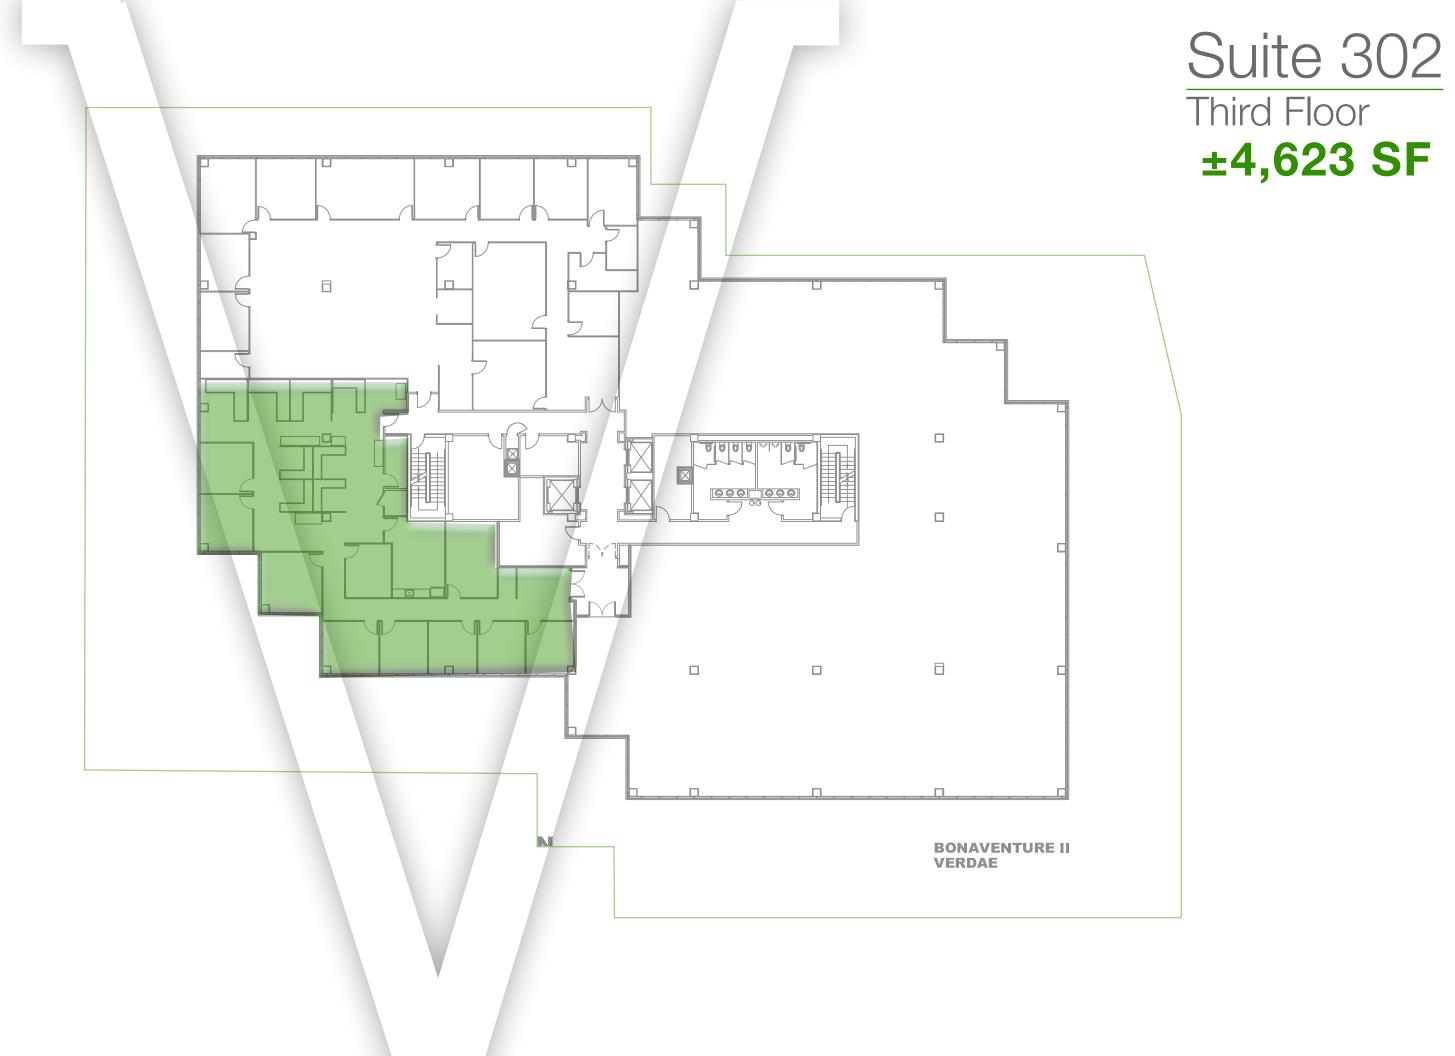

### BII | SUITE 200 - LOBBY LEVEL

BII | SUITE 302 & 303 - THIRD FLOOR **BII | SUITE 403 - FOURTH FLOOR** 

BII | SUITE 504 - FIFTH FLOOR