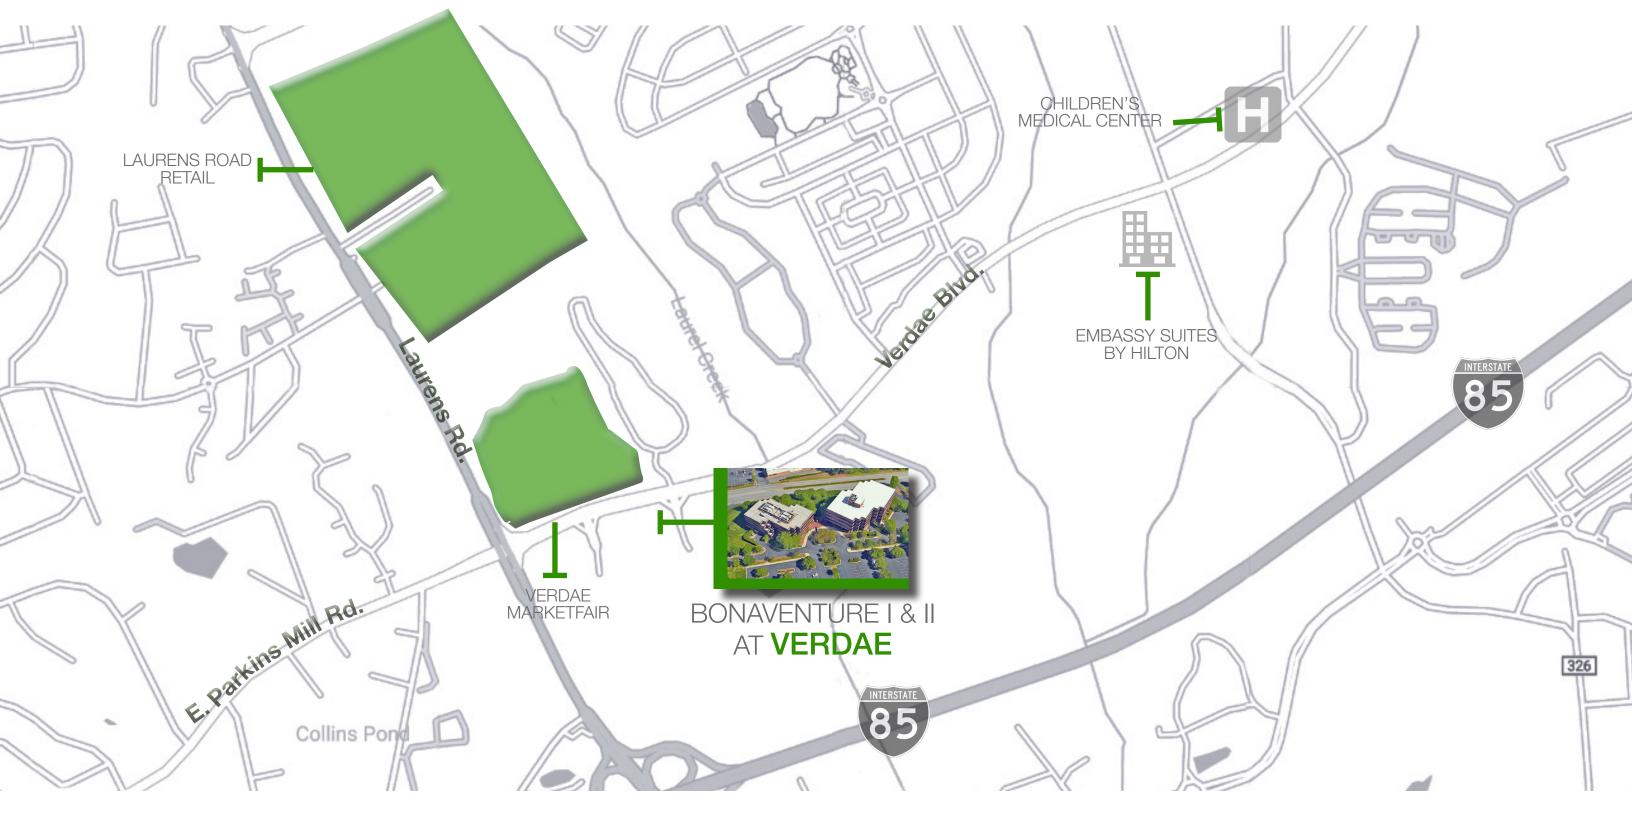

## John Stathakis, II

Broker 864 678 5931 jstathakis@naief.com

BONAVENTURE I & II | STRATEGICALLY LOCATED OFF I-85 AND SURROUNDED BY LOCAL SHOPPING DESTINATIONS, RESTAURANTS AND WITHIN CLOSE PROXIMITY TO WOODRUFF ROAD, HAYWOOD MALL AND DOWNTOWN GREENVILLE. PARKING RATIO - >4:1,000 RSF | LEASE RATE - \$21.50/RSF (FULL SERVICE GROSS)

### VERDAE MARKETFAIR

PLANET FITNESS OFFICE DEPOT ARBY'S

STEIN MART LEBO'S

SUBWAY OLIVE GARDEN GREENFIELD'S BAGELS MR. K'S USED BOOKSTORE GAMESTOP GNC

UPSTATE ALLIANCE MTC FEDERAL CREDIT UNION RECRUITING SOLUTIONS SOUTHERN FIRST BANK

### LAURENS ROAD RETAIL

PETSMART STARBUCKS MICHAELS BURLINGTON

OLD TIME POTTERY DOLLAR TREE **GUITAR CENTER** SKY ZONE

MCDONALD'S TACO BELL BOJANGLES PINNACLE