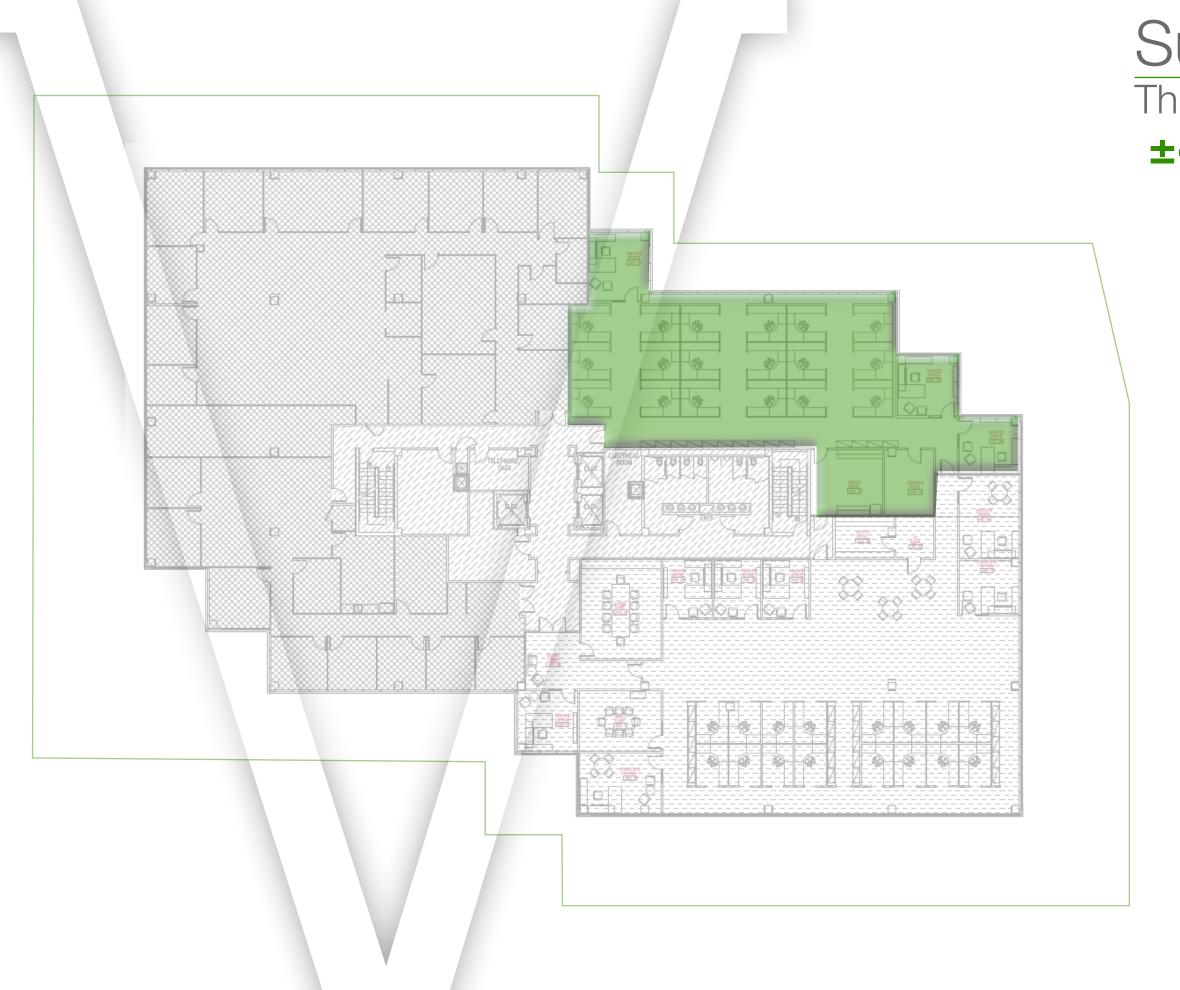

### BII | SUITE 200 - LOBBY LEVEL

BII | SUITE 302 & 303 - THIRD FLOOR **BII | SUITE 403 - FOURTH FLOOR** 

BII | SUITE 504 - FIFTH FLOOR