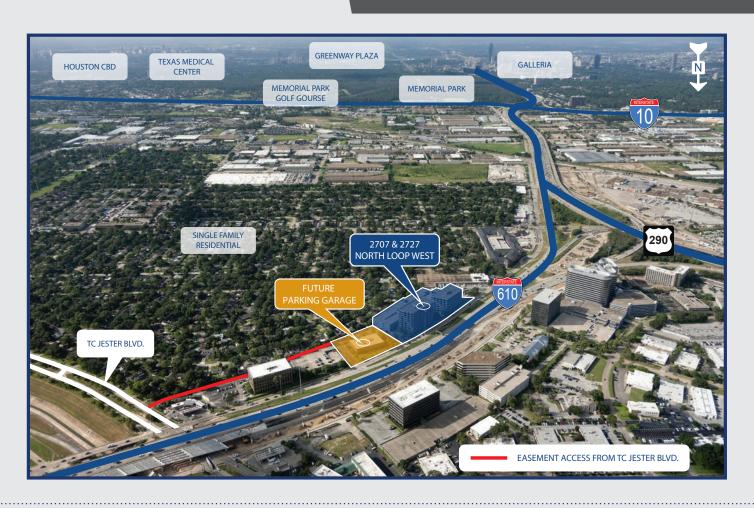

2707 & 2727 **NORTH LOOP WEST** 

2707 & 2727 North Loop West is a two-building 304,688 SF office campus located inside the loop, which offers prominently positioned frontage road access and exposure to 250,000+ vehicles per day.

Situated in close proximity to the Houston Galleria, CBD, Energy Corridor, 2707 & 2727 North Loop West offers a myriad of high-end amenities to cater to world-class tenants. The property currently includes two five-level parking garages and additional surface parking. A new multi-level parking garage will start construction soon.