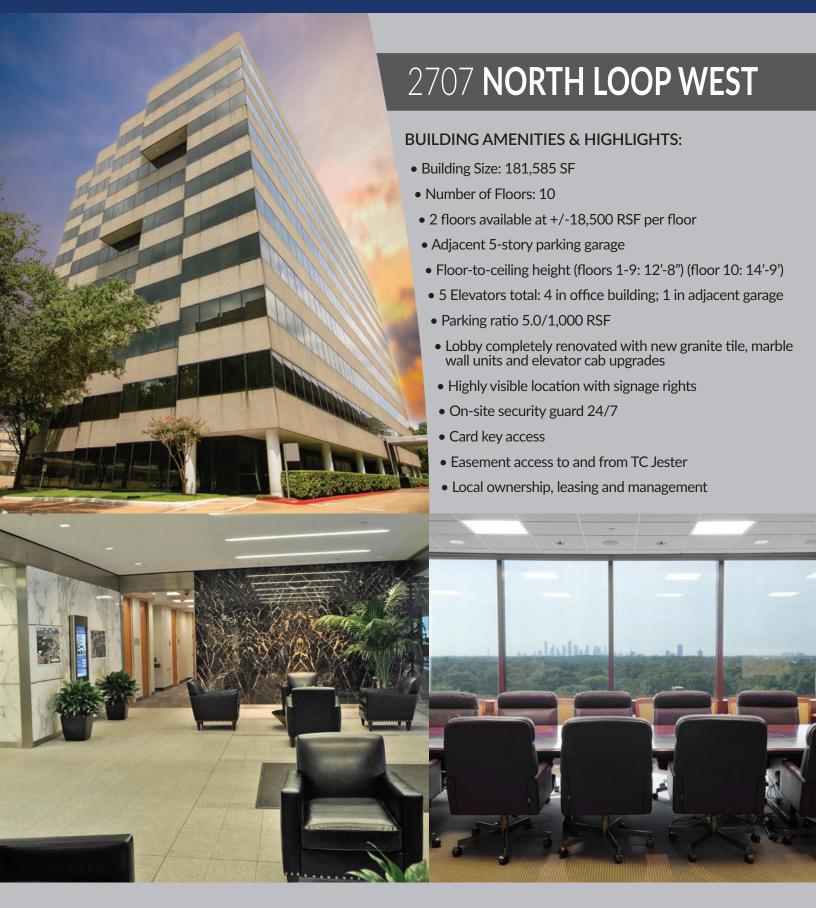

2707 & 2727 **NORTH LOOP WEST** 

2707 & 2727 North Loop West is a two-building 304,688 SF office campus located inside the loop, which offers prominently positioned frontage road access and exposure to 250,000+ vehicles per day.