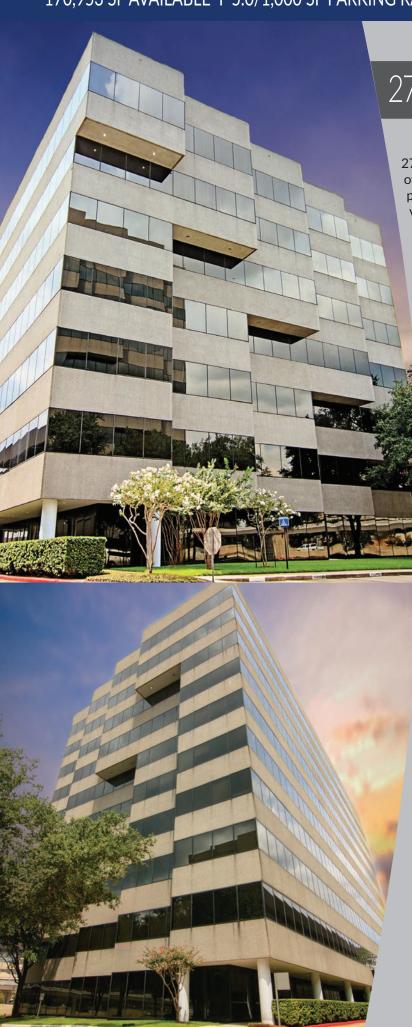

2707 & 2727 **NORTH LOOP WEST** 

2707 & 2727 North Loop West is a two-building 304,688 SF office campus located inside the loop, which offers prominently positioned frontage road access and exposure to 250,000+ vehicles per day.

Situated in close proximity to the Houston Galleria, CBD, Energy Corridor, 2707 & 2727 North Loop West offers a myriad of high-end amenities to cater to world-class tenants. The property currently includes two five-level parking garages and additional surface parking. A new multi-level parking garage will start construction soon.