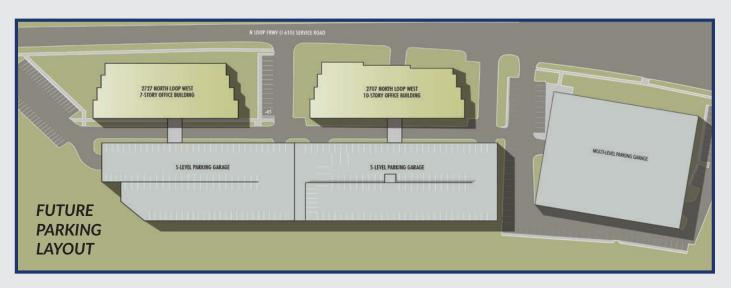

Situated in close proximity to the Houston Galleria, CBD, Energy Corridor, 2707 & 2727 North Loop West offers a myriad of high-end amenities to cater to world-class tenants. The property currently includes two five-level parking garages and additional surface parking. A new multi-level parking garage will start construction soon.