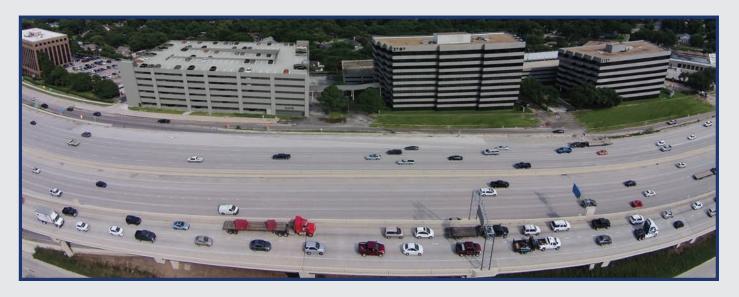

2707 & 2727 **NORTH LOOP WEST** 

2707 & 2727 North Loop West is a two-building 304,688 SF office campus located inside the loop, which offers prominently positioned frontage road access and exposure to 250,000+ vehicles per day.