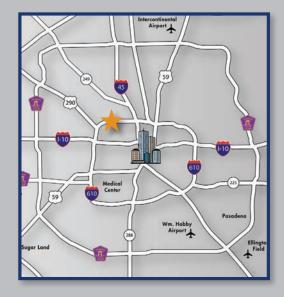

2707 & 2727 **NORTH LOOP WEST** 

2707 & 2727 North Loop West is a two-building 304,688 SF office campus located inside the loop, which offers prominently positioned frontage road access and exposure to 250,000+ vehicles per day.

Situated in close proximity to the Houston Galleria, CBD, Energy Corridor, 2707 & 2727 North Loop West offers a myriad of high-end amenities to cater to world-class tenants. The property currently includes two five-level parking garages and additional surface parking. A new multi-level parking garage will start construction soon.