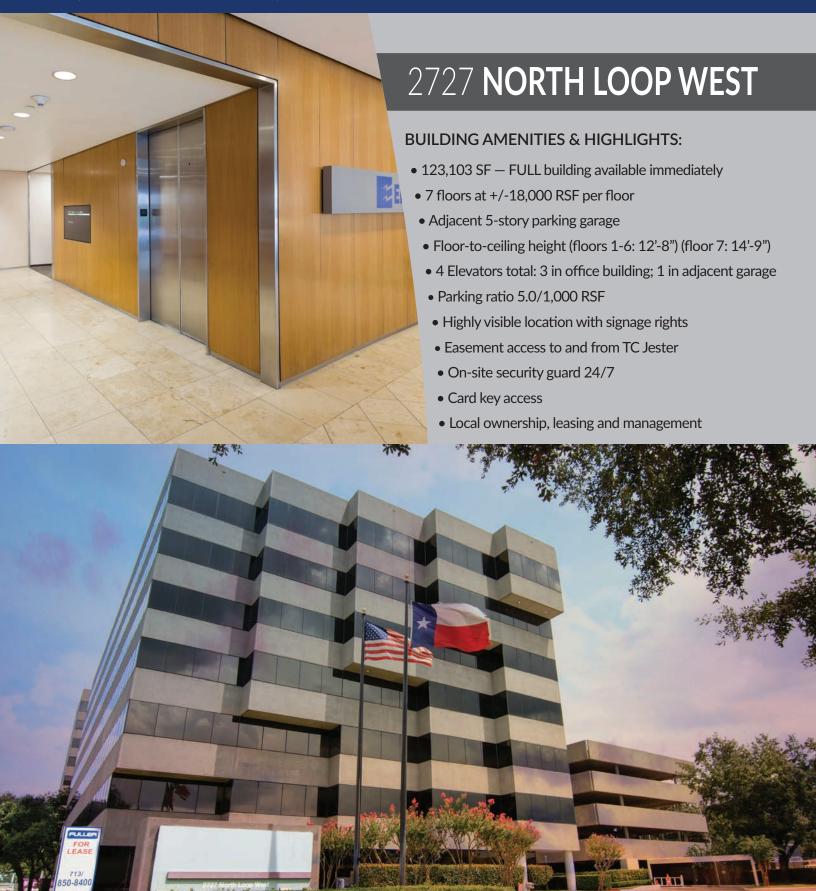

2707 & 2727 **NORTH LOOP WEST** 

2707 & 2727 North Loop West is a two-building 304,688 SF office campus located inside the loop, which offers prominently positioned frontage road access and exposure to 250,000+ vehicles per day.