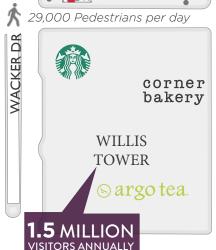

## **HIGHLIGHTS**

NEW RETAIL OPPORTUNITIES AT THIS 754,751 SF CLASS A OFFICE BUILDING LOCATED AT THE SOUTHWEST CORNER OF WACKER DRIVE AND ADAMS STREET. THE BUILDING IS SURROUNDED BY INCREDIBLE DAYTIME DENSITIES, SOME OF CHICAGO'S LARGEST TRAFFIC GENERATORS SUCH AS UNION STATION (+130,000 PEOPLE PER WEEKDAY) AND THE WILLIS TOWER (+1.5 MILLION VISITORS ANNUALLY), AS WELL AS THE CHICAGO WATER TAXI STOP ON THE WEST SIDE OF THE BUILDING.

THIS STRETCH OF ADAMS STREET HAS SOME OF THE HIGHEST PEDESTRIAN COUNTS FOR THE LOOP AT OVER 29,000 PEOPLE PER WEEKDAY.