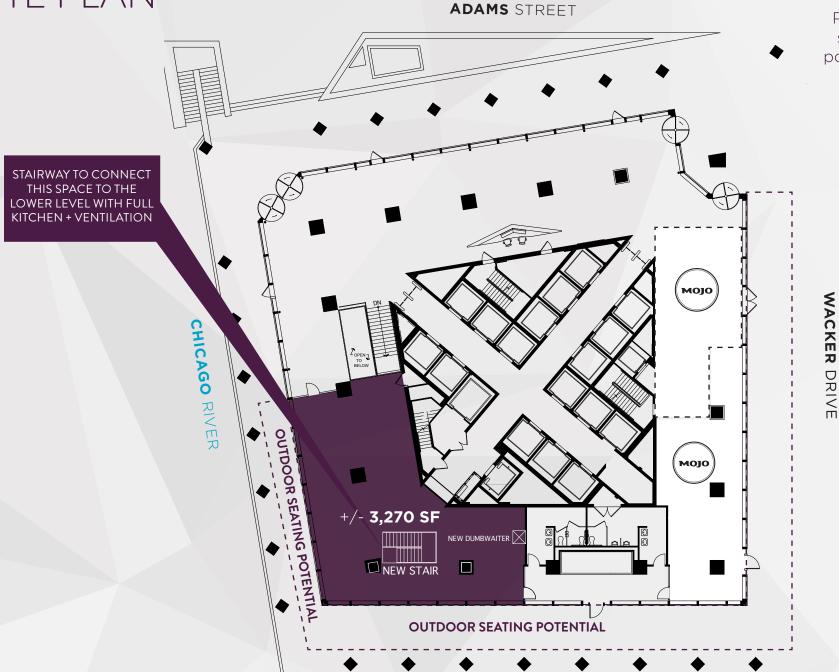

### **SPACE** OVERVIEW

- +/- 3,270-5,259 SF OF RESTAURANT SPACE AVAILABLE
- EXISTING RESTAURANT VENTILATION IN PLACE
- IMMEDIATE POSSESSION
- JOIN MOJO COFFEE

**GROUND LEVEL** 

SITE PLAN

+/- **3,270 SF** 

Plus outdoor seating and potential lobby seating

DRIVE

Sargo tea.

C/OSÌ

FOR MORE INFORMATION. PLEASE CONTACT: