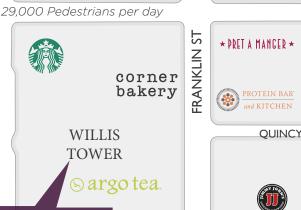

## **HIGHLIGHTS**

NEW RETAIL OPPORTUNITIES AT THIS 754,751 SF CLASS A OFFICE BUILDING LOCATED AT THE SOUTHWEST CORNER OF WACKER DRIVE AND ADAMS STREET. THE BUILDING IS SURROUNDED BY INCREDIBLE DAYTIME DENSITIES, SOME OF CHICAGO'S LARGEST TRAFFIC GENERATORS SUCH AS UNION STATION (+130,000 PEOPLE PER WEEKDAY) AND THE WILLIS TOWER (+1.5 MILLION VISITORS ANNUALLY), AS WELL AS THE CHICAGO WATER TAXI STOP ON THE WEST SIDE OF THE BUILDING.

THIS STRETCH OF ADAMS STREET HAS SOME OF THE HIGHEST PEDESTRIAN COUNTS FOR THE LOOP AT OVER 29,000 PEOPLE PER WEEKDAY.