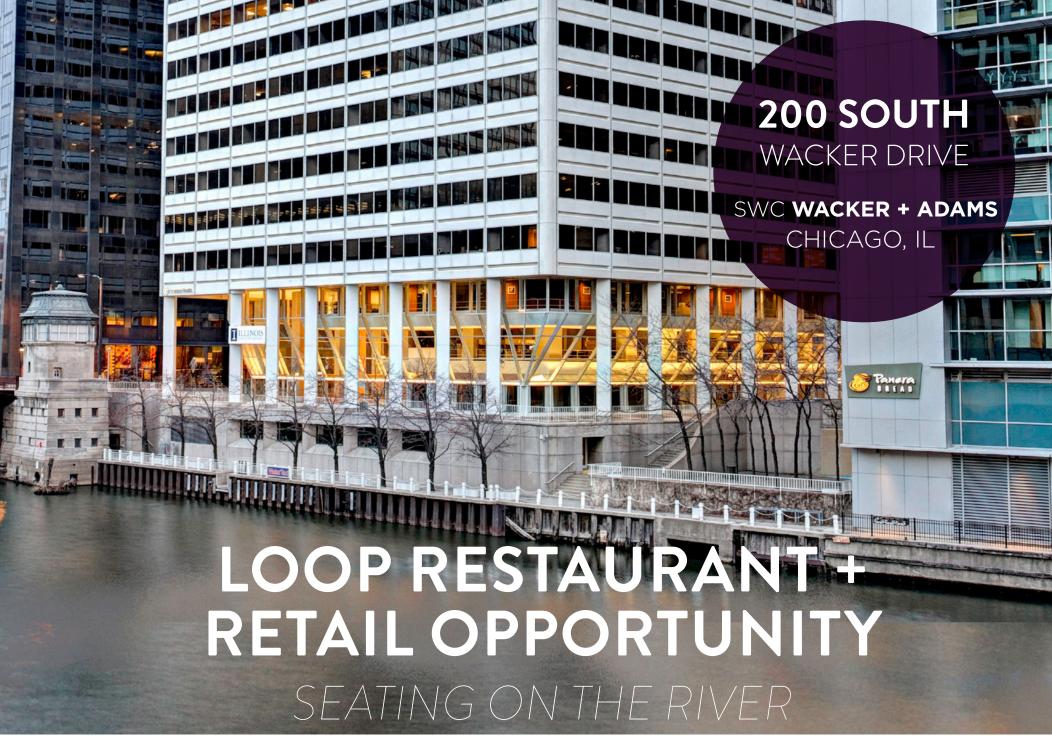

# 200 SOUTH WACKER DRIVE

SWC WACKER + ADAMS | CHICAGO, IL

## **HIGHLIGHTS**

NEW RETAIL OPPORTUNITIES AT THIS 754,751 SF CLASS A OFFICE BUILDING LOCATED AT THE SOUTHWEST CORNER OF WACKER DRIVE AND ADAMS STREET. THE BUILDING IS SURROUNDED BY INCREDIBLE DAYTIME DENSITIES, SOME OF CHICAGO'S LARGEST TRAFFIC GENERATORS SUCH AS UNION STATION (+130,000 PEOPLE PER WEEKDAY) AND THE WILLIS TOWER (+1.5 MILLION VISITORS ANNUALLY), AS WELL AS THE CHICAGO WATER TAXI STOP ON THE WEST SIDE OF THE BUILDING.