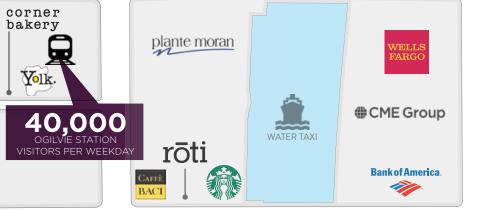

## **DEMOGRAPHICS**

**27,840,424 SF OF OFFICE SPACE** WITHIN TWO BLOCKS OF THE SITE

111,092 ESTIMATED DAYTIME POPULATION WITHIN TWO BLOCKS OF THE SITE

**OVER 41,000 PEDESTRIANS** PER WEEKDAY ALONG ADAMS STREET BETWEEN THE RIVER AND WACKER DRIVE

#### **MONROE ST**

CANAL ST

**CVS** 

written consent of the owner is prohibited.

**+27 MILLION SF OF OFFCICE SPACE**WITHIN 2 BLOCKS OF THE SITE

3/3

FIFTH THIRD BANK

WATER TAXI