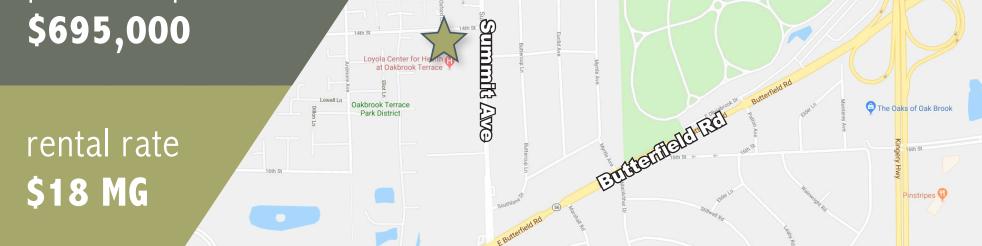

## 17W601 14TH STREET

# OPTIONS IN OAKBROOK TERRACE

### OPPORTUNITY FOR PURCHASE, LEASE, OWNER/USER OR INVESTMENT\*

\*Investment provides income from flexible lease in-place

#### purchase price

Pete's Fresh Market 🤤

### SPACE HIGHLIGHTS

24/7 access

Roosevelt Rd

Zone controlled HVAC

Low RE Tax \$2.61/SF & Operating Expenses \$4.48/SF

Tenant with flexible lease occupying 2,002 SF

13 parking spaces

Private entrance