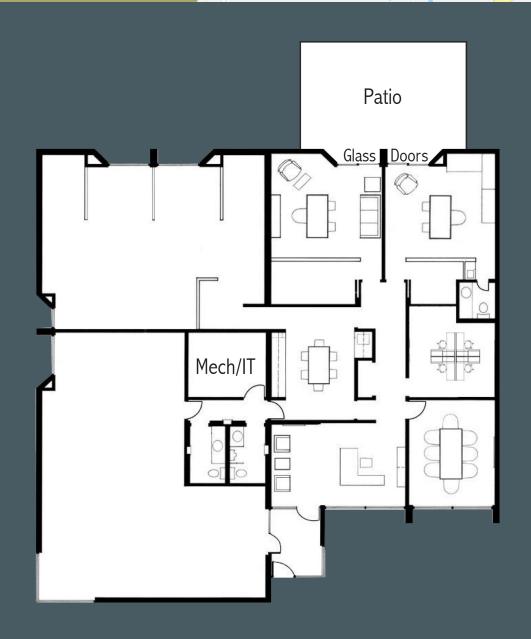

# single-story building 4,202 square feet

### SPACE HIGHLIGHTS

24/7 access

Roosevelt Rd

Zone controlled HVAC

Low RE Tax \$2.61/SF & Operating Expenses \$4.48/SF

Tenant with flexible lease occupying 2,002 SF

13 parking spaces

Private entrance

Private patio with updates underway

Corner window office

Office with in-suite restroom

For more information or to arrange a tour please contact: CHRIS SURICO 630.869.5232 csurico@bradfordallen.com ALLISON REYNOLDS 630.225.2603 areynolds@bradfordallen.com Exclusive Leasing Agent: