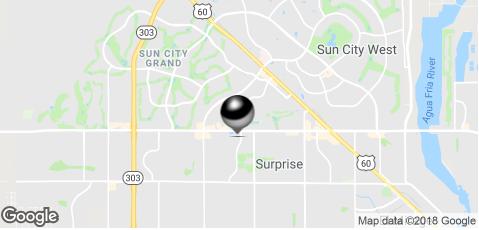

FOR SALE | OFFICE SPACE

# THE FIELDS OF SURPRISE

14985 West Bell Road Unit #150, Surprise, AZ 85374









## **OFFERING SUMMARY**

### **PROPERTY OVERVIEW**

| Sale Price:    | \$195,000           |
|----------------|---------------------|
| Lot Size:      | 1,000 SF            |
| Year Built:    | 2005                |
| Building Size: | 1,000               |
| Zoning:        | PAD                 |
| Market:        | Phoenix             |
| Submarket:     | Loop 303 / Surprise |
| Traffic Count: | 29,382              |
| Price / SF·    | \$195.00            |

Orchard Pointe at Surprise, Canyon Springs Dental, Larkin and Associates, Happy Ears Hearing Center, Arizona Kids Pediatrics, Feldman Orthodontics, Lawyers Title - Surprise, United States Postal Service, Bell Road Lake, Empire Tax and Accounting, Aabar Insurance Services Inc., Kokopelli Eyecare, SunWest Federal Credit Union, Arizona