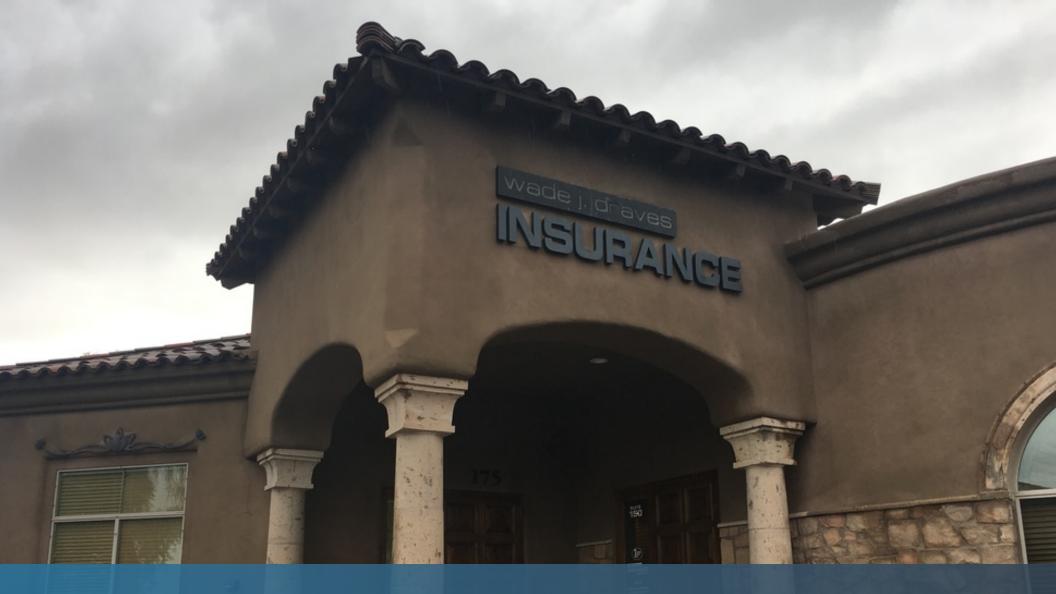

# THE FIELDS OF SURPRISE

14985 West Bell Road Unit #150, Surprise, AZ 85374

### **PROPERTY OVERVIEW**

| Sale Price:    | \$195,000           |
|----------------|---------------------|
| Lot Size:      | 1,000 SF            |
| Year Built:    | 2005                |
| Building Size: | 1,000               |
| Zoning:        | PAD                 |
| Market:        | Phoenix             |
| Submarket:     | Loop 303 / Surprise |
| Traffic Count: | 29,382              |
| Price / SF·    | \$195.00            |

## **PROPERTY HIGHLIGHTS**

- Unit amongst professional office condominium
- Beautiful Mediterranean-Style Architecture
- Close to Loop 303, Bell Road, and Grand Avenue
- Located next to busy USPS, Surprise City Hall, and Surprise Spring Training Facility
- Nearby Amenities include restaurants, shopping, gym, pharmacy, and many more