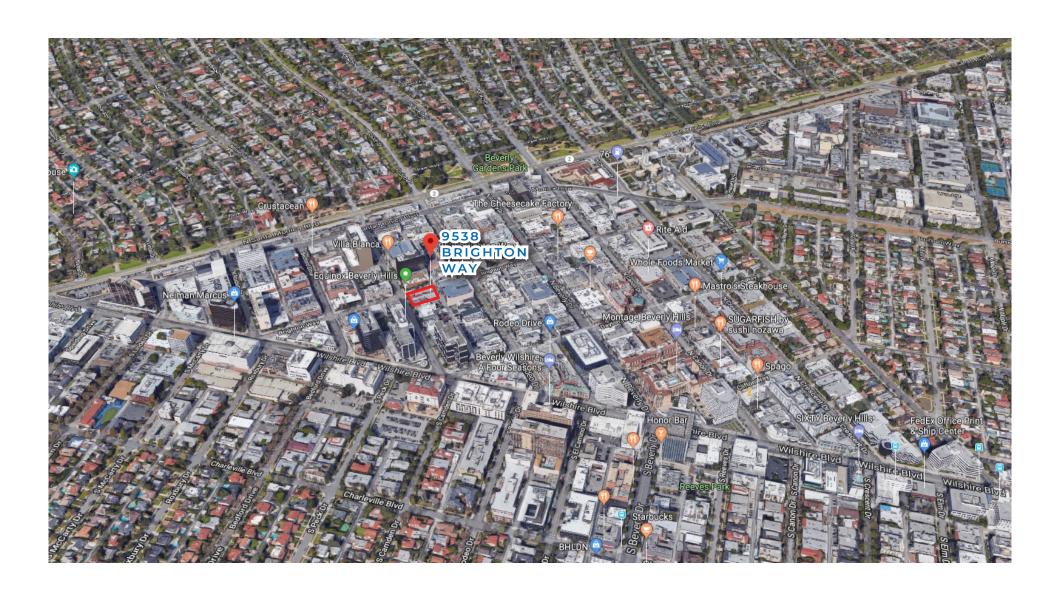

| SPACE   | SIZE            | RENT                 |
|---------|-----------------|----------------------|
| 203     | <u>+</u> 572 SF | <br>\$6.40 PSF/MONTH |
| 206/207 | ±1,332 SF       | \$7.00 PSF/MONTH     |
| 208     | ±456 SF         | \$7.00 PSF/MONTH     |

\*SUITES 206/207/208 CAN BE COMBINED FOR A TOTAL OF +/-1,788 SF
\*JANITORIAL SERVICES FOR INSIDE THE SPACES NOT PROVIDED BY LANDLORD

## **FLOOR PLAN**

(2ND FLOOR)





# AERIAL













PROPERTY PHOTOS





#### **DAVID ICKOVICS**

PRINCIPAL

P 310.272.7380

E DJI@CAG-RE.COM

LIC. 01315424

#### **DAVID ASCHKENASY**

**EXECUTIVE VICE PRESIDENT** 

P 310.272.7381

E DAVIDA@CAG-RE.COM

LIC. 01714442

### **JEREMY WINTNER**

DIRECTOR

P 310.272.7390

E JEREMY@CAG-RE.COM

LIC. 02062054

#### **COMMERCIAL ASSET GROUP**

1801 CENTURY PARK EAST, STE 1550

LOS ANGELES, CA 90067

P 310.275.8222 F 310.275.8223

WWW.CAG-RE.COM LIC. 01876070