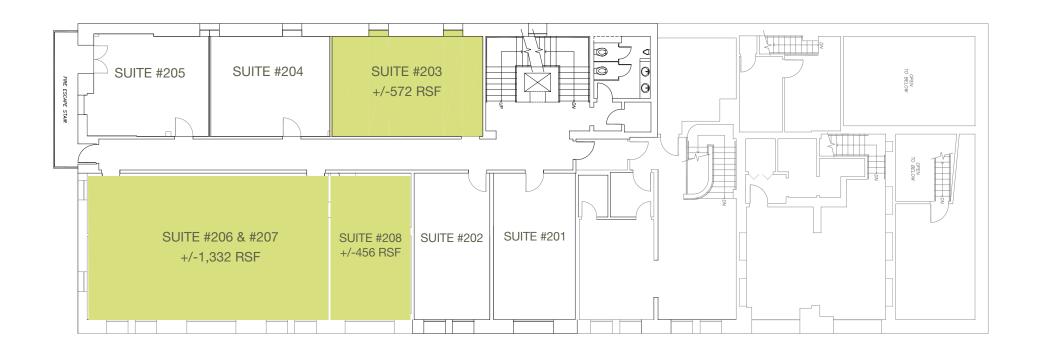

## **FLOOR PLAN**

(2ND FLOOR)

| SPACE   | SIZE            | RENT                 |
|---------|-----------------|----------------------|
| 203     | <u>+</u> 572 SF | <br>\$6.40 PSF/MONTH |
| 206/207 | ±1,332 SF       | \$7.00 PSF/MONTH     |
| 208     | ±456 SF         | \$7.00 PSF/MONTH     |

\*SUITES 206/207/208 CAN BE COMBINED FOR A TOTAL OF +/-1,788 SF
\*JANITORIAL SERVICES FOR INSIDE THE SPACES NOT PROVIDED BY LANDLORD