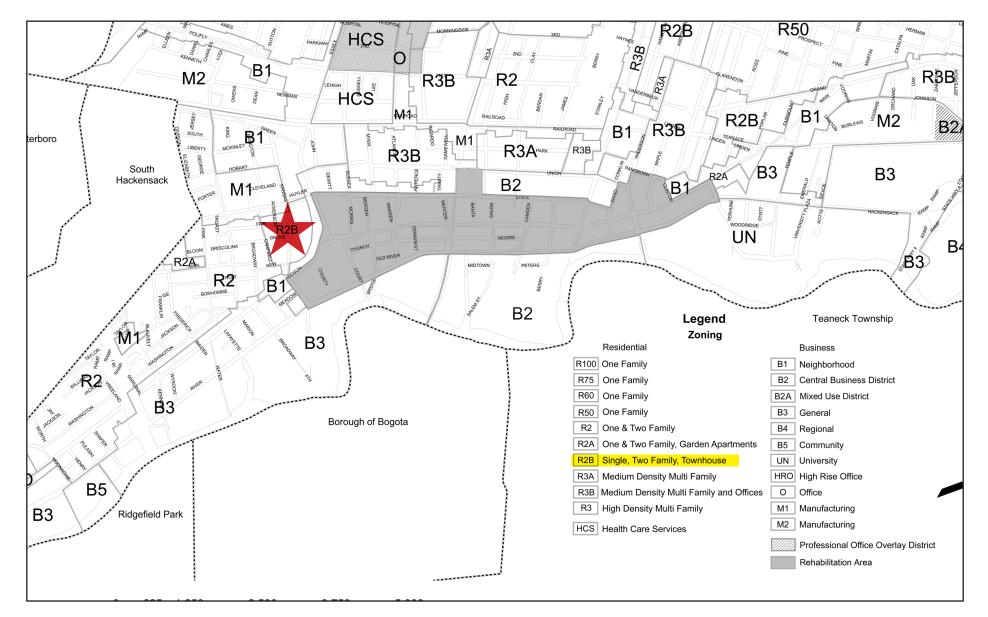

## Zoning Map

#### **Property Features**

- 6,300 SF available
- 13,190± SF lot
- Zoned: R2B
- Two (2) drive-ins
- Ceiling height: 14' .
- Six (6) parking spaces .
- Lease rate: \$7.50 PSF NNN
- Taxes: \$3.99 PSF
- Sale price: \$825,000