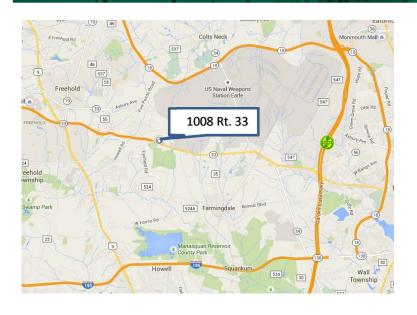

## 1008 ROUTE 33 • HOWELL, NEW JERSEY Fully Approved Site on Rte. 33 Freehold/Howell Corridor

All information furnished regarding property for sale, rental or financing is from sources deemed reliable, but no warranty or representation is made as to the accuracy thereof and same is submitted subject to errors, omissions, change of price, rental, prior sale, lease, financing, withdrawal without notice or other conditions. DM# 0615-03

## 1008 ROUTE 33 • HOWELL, NEW JERSEY

Fully Approved Site on Rte. 33 Freehold/Howell Corridor

**Site Plan** 

**Development Plan** 

All information furnished regarding property for sale, rental or , nancing is from sources deemed reliable, but no warranty or representation is made as to the accuracy thereof and same is submitted subject to errors, omissions, change of price, rental, prior sale, lease, , nancing, withdrawal without notice or other conditions.