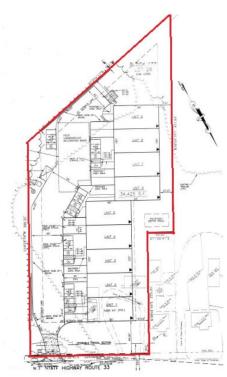

www.sheldongrossrealty.com

- > Fully Approved 2.99 Acre Site for Flex/Warehouse Units.
- Development Plan for 34,425 SF Building Consisting of 9 Units @ 3,825 SF Each.
- Each Unit @ 3,825 SF (Office: 575 SF, Warehouse: 3,250 SF).
- Located in HD-2 Highway Development Zone (non-retail development).
- Ideal for Small Business/Contractors.
- Great Visibility (224') on Route 33 (Across from the Bobcat Dealer).
- Access to Major Highways
  - Route 9 & 33 (5 miles, 8 minutes)
  - Route 18 & 537 (5 miles, 8 minutes)
  - Route 33/34 (4 miles, 7 minutes)
  - GSP Exit 100 (7 miles, 11 minutes)
  - I-195 & Rt. 9 (9 miles, 16 minutes)

## 1008 ROUTE 33 • HOWELL, NEW JERSEY

Fully Approved Site on Rte. 33 Freehold/Howell Corridor

**Site Plan** 

**Development Plan** 

All information furnished regarding property for sale, rental or , nancing is from sources deemed reliable, but no warranty or representation is made as to the accuracy thereof and same is submitted subject to errors, omissions, change of price, rental, prior sale, lease, , nancing, withdrawal without notice or other conditions.