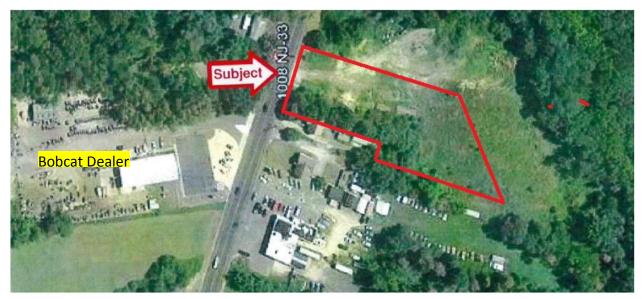

www.sheldongrossrealty.com

- > Fully Approved 2.99 Acre Site for Flex/Warehouse Units.
- Development Plan for 34,425 SF Building Consisting of 9 Units @ 3,825 SF Each.
- Each Unit @ 3,825 SF (Office: 575 SF, Warehouse: 3,250 SF).
- Located in HD-2 Highway Development Zone (non-retail development).
- Ideal for Small Business/Contractors.
- Great Visibility (224') on Route 33 (Across from the Bobcat Dealer).
- Access to Major Highways
  - Route 9 & 33 (5 miles, 8 minutes)
  - Route 18 & 537 (5 miles, 8 minutes)
  - Route 33/34 (4 miles, 7 minutes)
  - GSP Exit 100 (7 miles, 11 minutes)
  - I-195 & Rt. 9 (9 miles, 16 minutes)

## 1008 ROUTE 33 • HOWELL, NEW JERSEY

Fully Approved Site on Rte. 33 Freehold/Howell Corridor

**Site Plan** 

**Development Plan** 

All information furnished regarding property for sale, rental or , nancing is from sources deemed reliable, but no warranty or representation is made as to the accuracy thereof and same is submitted subject to errors, omissions, change of price, rental, prior sale, lease, , nancing, withdrawal without notice or other conditions.