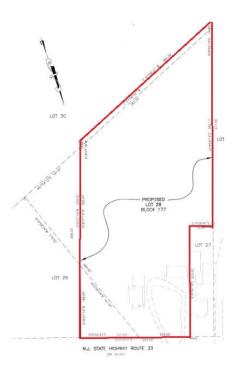

## 1008 ROUTE 33 • HOWELL, NEW JERSEY

Fully Approved Site on Rte. 33 Freehold/Howell Corridor

**Site Plan** 

**Development Plan** 

All information furnished regarding property for sale, rental or , nancing is from sources deemed reliable, but no warranty or representation is made as to the accuracy thereof and same is submitted subject to errors, omissions, change of price, rental, prior sale, lease, , nancing, withdrawal without notice or other conditions.