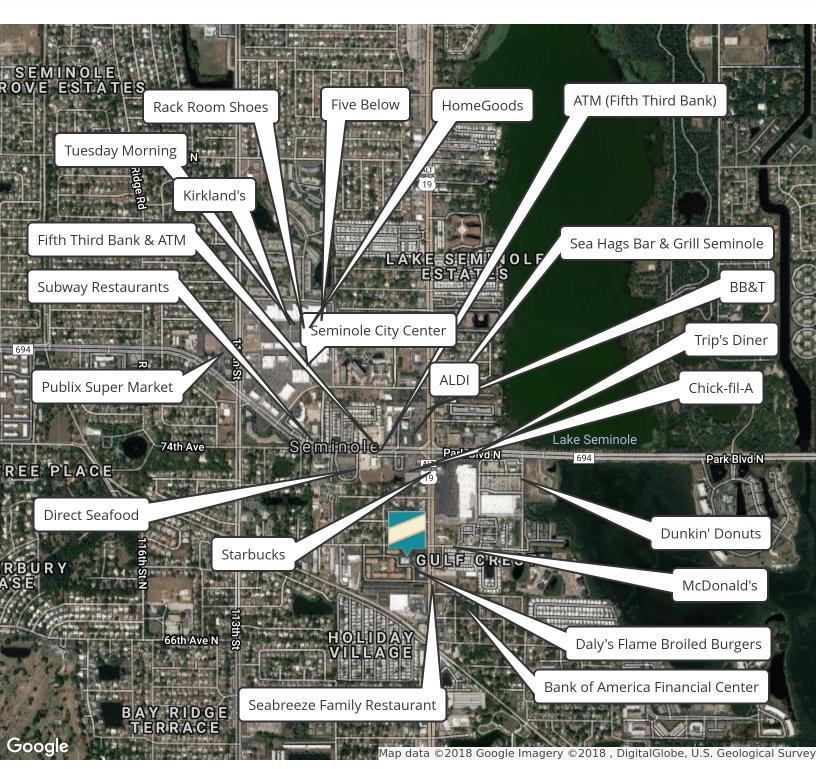

nsus

#### Kari L. Grimaldi/ Broker

813.882.0884



10754 70th Ave, Seminole, FL 33772

**AERIAL MAP** 



### Kari L. Grimaldi/ Broker

813.882.0884

kari@grimaldicommercialrealty.com

The information contained in this offering memorandum has been obtained from sources we believe reliable; however, Grimaldi Commercial Realty Corp. has not verified, and will not verify, any of the information contained herein, nor has Grimaldi Commercial Realty Corp. conducted any investigation regarding these matters and makes no warranty or representation whatsoever regarding the accuracy or completeness of the information provided. All potential buyers and tenants must take appropriate measures to verify all of the information set forth herein.



10754 70th Ave, Seminole, FL 33772

**RETAILER MAP** 



#### Kari L. Grimaldi/ Broker

813.882.0884

kari@grimaldicommercialrealty.com

The information contained in this offering memorandum has been obtained from sources we believe reliable; however, Grimaldi Commercial Realty Corp. has not verified, and will not verify, any of the information contained herein, nor has Grimaldi Commercial Realty Corp. conducted any investigation regarding these matters and makes no warranty or representation whatsoever regarding the accuracy or completeness of the information provided. All potential buyers and tenants must take appropriate measures to verify all of the information set forth herein.



10754 70th Ave, Seminole, FL 33772

#### **MARKETING LOGOS**

Grimaldi Commercial Realty Corp.'s marketing is one of the most powerful in this industry. Your pr