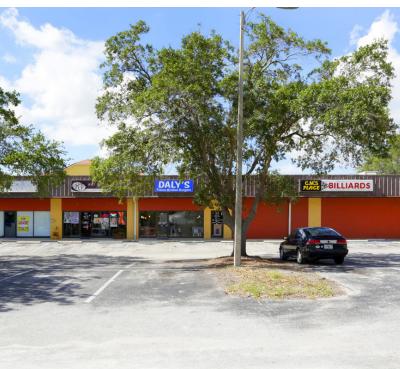

#### **PROPERTY OVERVIEW**

FANTASTIC INVESTMENT OPPORTUNITY IN SEMINOLE, FL! THIS 5 TENANT, RETAIL CENTER IS CURRENTLY 100% OCCUPIED. THE PROPERTY HAS OVER 9,600 S/F OF LEASABLE SQUARE FOOTAGE, AND OVER 60 PARKING SPOTS. THE CENTER HAS TREMENDOUS UPSIDE AS THE RENTS ARE STILL VERY LOW FOR THIS AREA. THE CENTER HAS A GREAT MIX OF BOTH LONG AND SHORT TERM TENANTS WHICH WILL ALLOW THE BUYER TO MAXIMIZE THEIR RETURN INSTANTLY.

#### **SALE HIGHLIGHTS**

- FANTASTIC INVESTMENT OPPORTUNITY WITH LOW RENTS AND TREMENDOUS UPSIDE
- BOTH LONG AND SHORT TERM TENANTS WHICH WILL ALLOW THE BUYER TO MAXIMIZE THEIR RETURN INSTANTLY.
- MULTI-TENANT INVESTMENT OPPORTUNITY LOCATED IN A HIGH-TRAFFIC SHOPPING AND RETAIL DISTRICT, SURROUNDED BY SINGLE FAMILY AND MULTI-FAMILY HOUSEHOLDS
- LOCATED ON VERY BUSY 70TH AVE AT US 19 N