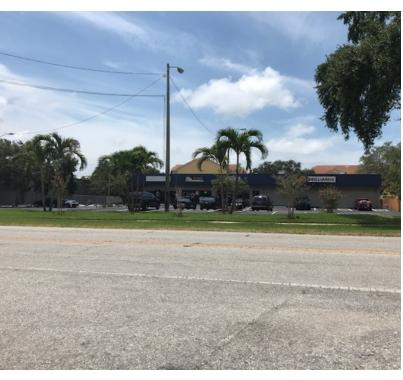

10754 70th Ave, Seminole, FL 33772

PRESENTED BY FRANK GRIMALDI SR., (813) 245-1124

Kari L. Grimaldi/ Broker

813.882.0884

kari@grimaldicommercialrealty.com

**Grimaldi Commercial Realty Corp** • 115 W Bearss Ave • Tampa, FL 33613 • 813.882.0884 grimaldicommercialrealty.com



10754 70th Ave, Seminole, FL 33772

#### **EXECUTIVE SUMMARY**





#### **OFFERING SUMMARY**

NOI:

Sale Price: \$750,000

Cap Rate: 7.71%

Available SF: 0 SF

Lot Size: 0.87 Acres

Year Built: 1957

Building Size: 9,600 SF

Renovated: 1984

Zoning: CG

Market: Tampa

Submarket: St. Petersburg,

Clearwater

\$57,788

Price / SF: \$78.12

#### **PROPERTY OVERVIEW**

FANTASTIC INVESTMENT OPPORTUNITY IN SEMINOLE, FL! THIS 5 TENANT, RETAIL CENTER IS CURRENTLY 100% OCCUPIED. THE PROPERTY HAS OVER 9,600 S/F OF LEASABLE SQUARE FOOTAGE, AND OVER 60 PARKING SPOTS. THE CENTER HAS TREMENDOUS UPSIDE AS THE RENTS ARE STILL VERY LOW FOR THIS AREA. THE CENTER HAS A GREAT MIX OF BOTH LONG AND SHORT TERM TENANTS WHICH WILL ALLOW THE BUYER TO MAXIMIZE THEIR RETURN INSTANTLY.

CONTACT BROKER FRANK GRIMALDI, SR., FOR ADDITIONAL INFORMATION, (813) 245-1124

#### Kari L. G