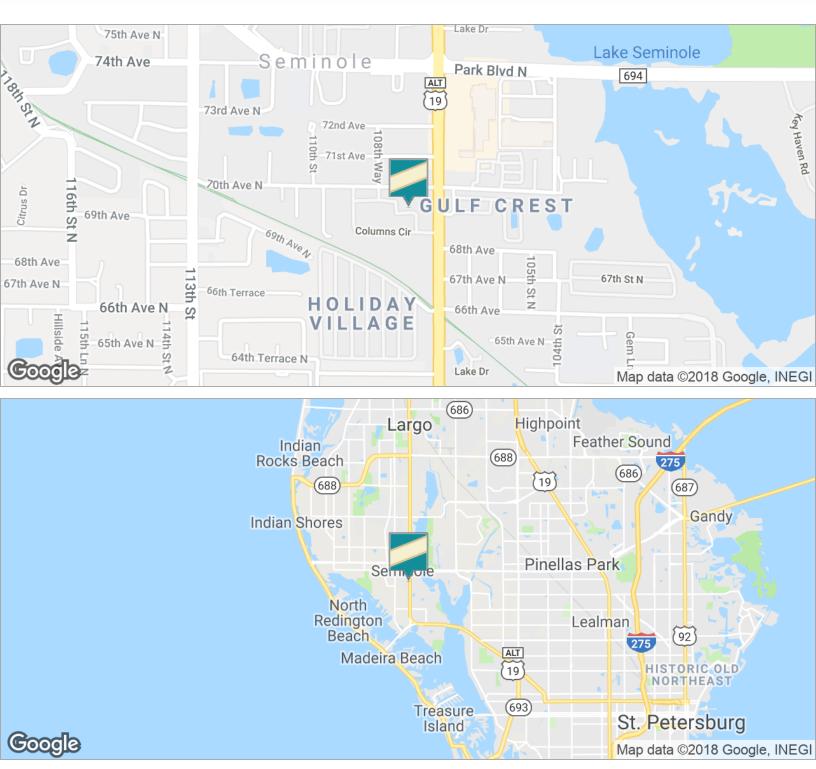

Grimaldi/ Broker

813.882.0884



10754 70th Ave, Seminole, FL 33772

### **ADDITIONAL PHOTOS**







### Kari L. Grimaldi/ Broker

813.882.0884

kari@grimaldicommercialrealty.com

The information contained in this offering memorandum has been obtained from sources we believe reliable; however, Grimaldi Commercial Realty Corp. has not verified, and will not verify, any of the information contained herein, nor has Grimaldi Commercial Realty Corp. conducted any investigation regarding these matters and makes no warranty or representation whatsoever regarding the accuracy or completeness of the information provided. All potential buyers and tenants must take appropriate measures to verify all of the information set forth herein.



10754 70th Ave, Seminole, FL 33772

### **LOCATION MAPS**



#### Kari L. Grimaldi/ Broker

813.882.0884



10754 70th Ave, Seminole, FL 33772

### **DEMOGRAPHICS REPORT**

|                                       | 1 MILE              | 3 MILES               | 5 MILES               |
|---------------------------------------|---------------------|-----------------------|-----------------------|
| Total population                      | 10,999              | 77,991                | 191,999               |
| Median age                            | 54.7                | 48.5                  | 47.4                  |
| Median age (Male)                     | 50.7                | 46.1                  | 45.8                  |
| Median age (Female)                   | 56.7                | 50.3                  | 48.9                  |
|