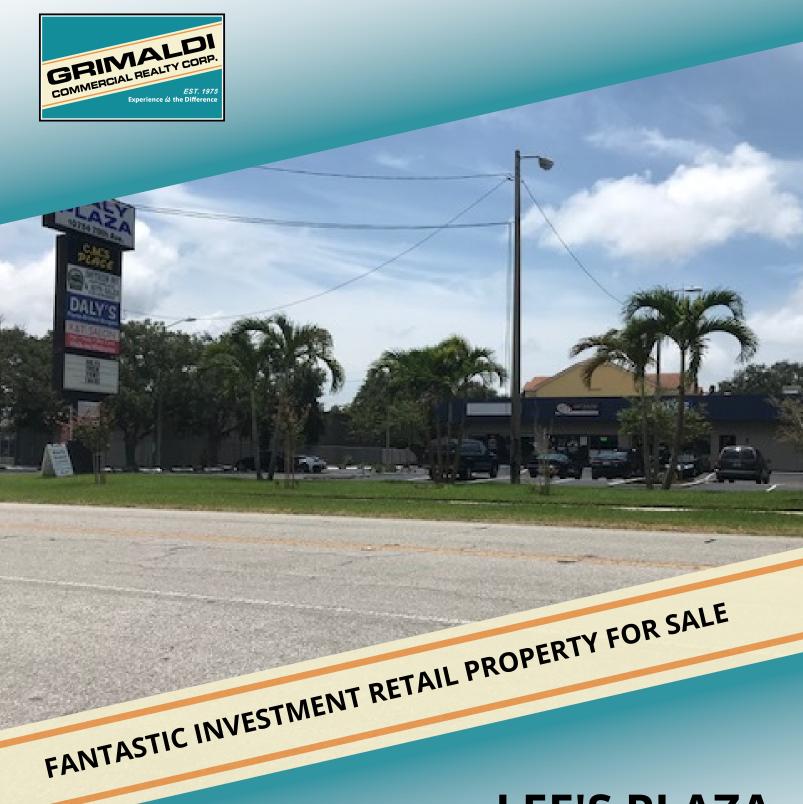

#### **PROPERTY OVERVIEW**

FANTASTIC INVESTMENT OPPORTUNITY IN SEMINOLE, FL! THIS 5 TENANT, RETAIL CENTER IS CURRENTLY 100% OCCUPIED. THE PROPERTY HAS OVER 9,600 S/F OF LEASABLE SQUARE FOOTAGE, AND OVER 60 PARKING SPOTS. THE CENTER HAS TREMENDOUS UPSIDE AS THE RENTS ARE STILL VERY LOW FOR THIS AREA. THE CENTER HAS A GREAT MIX OF BOTH LONG AND SHORT TERM TENANTS WHICH WILL ALLOW THE BUYER TO MAXIMIZE THEIR RETURN INSTANTLY.

#### **SALE HIGHLIGHTS**

- FANTASTIC INVESTMENT OPPORTUNITY WITH LOW RENTS AND TREMENDOUS UPSIDE
- BOTH LONG AND SHORT TERM TENANTS WHICH WILL ALLOW THE BUYER TO MAXIMIZE THEIR RETURN INSTANTLY.
- MULTI-TENANT INVESTMENT OPPORTUNITY LOCATED IN A HIGH-TRAFFIC SHOPPING AND RETAIL DISTRICT, SURROUNDED BY SINGLE FAMILY AND MULTI-FAMILY HOUSEHOLDS
- LOCATED ON VERY BUSY 70TH AVE AT US 19 N