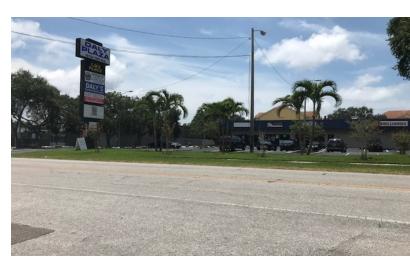

#### **PROPERTY OVERVIEW**

FANTASTIC INVESTMENT OPPORTUNITY IN SEMINOLE, FL! THIS 5 TENANT, RETAIL CENTER IS CURRENTLY 100% OCCUPIED. THE PROPERTY HAS OVER 9,600 S/F OF LEASABLE SQUARE FOOTAGE, AND OVER 60 PARKING SPOTS. THE CENTER HAS TREMENDOUS UPSIDE AS THE RENTS ARE STILL VERY LOW FOR THIS AREA. THE CENTER HAS A GREAT MIX OF BOTH LONG AND SHORT TERM TENANTS WHICH WILL ALLOW THE BUYER TO MAXIMIZE THEIR RETURN INSTANTLY.

#### **SALE HIGHLIGHTS**

- FANTASTIC INVESTMENT OPPORTUNITY WITH LOW RENTS AND TREMENDOUS UPSIDE
- BOTH LONG AND SHORT TERM TENANTS WHICH WILL ALLOW THE BUYER TO MAXIMIZE THEIR RETURN INSTANTLY.
- MULTI-TENANT INVESTMENT OPPORTUNITY LOCATED IN A HIGH-TRAFFIC SHOPPING AND RETAIL DISTRICT, SURROUNDED BY SINGLE FAMILY AND MULTI-FAMILY HOUSEHOLDS
- LOCATED ON VERY BUSY 70TH AVE AT US 19 N