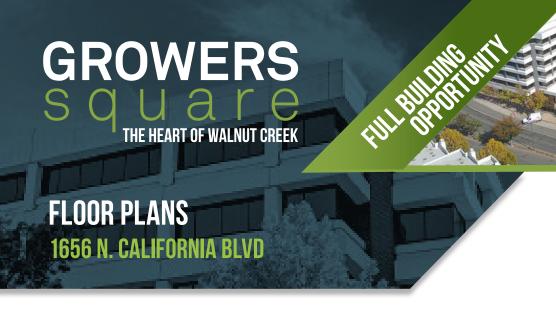

## GROWERS SQUAFE THE HEART OF WALNUT CREEK

FREE STANDING BUILDING HIGH IDENTITY

@ CORNER OF

N CALIFORNIA &

CIVIC DRIVE

GOK DAILY CAR COUNT)

MINUTE WALK TO WC BART ADJACENT TO ALL WALNUT CREEK RETAIL EFFICIENT, FLOOR PLATE STRUCTURED & METERED PARKING DIRECTLY ADJACENT