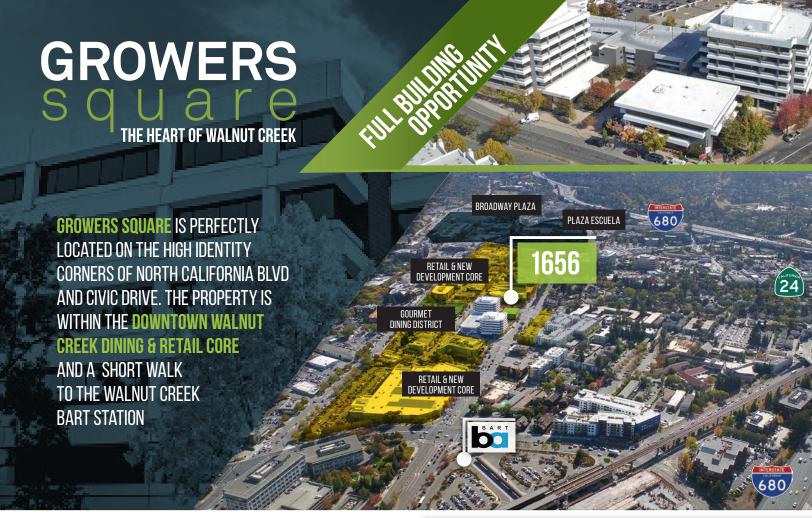

## GROWERS SQUAFE THE HEART OF WALNUT CREEK

FREE STANDING BUILDING HIGH IDENTITY

@ CORNER OF

N CALIFORNIA &

CIVIC DRIVE

GOK DAILY CAR COUNT)

MINUTE WALK TO WC BART ADJACENT TO ALL WALNUT CREEK RETAIL EFFICIENT, FLOOR PLATE STRUCTURED & METERED PARKING DIRECTLY ADJACENT

1656

**CIVIC DRIVE** 31K+ ADT

OR MORE INFORMATION

BRECK LUTZ BLUTZ@NGKF.COM 925.974.0109 | CA RE LICENSE #00936859 KNUTE BUCKLEW KBUCKLEW@NGKF.COM 925.974.0240 | CA RE LICENSE #01332731 **DANNY BARTZ DBARTZ@NGKF.COM 925.974.0231** | CA RE LICENSE #01971819