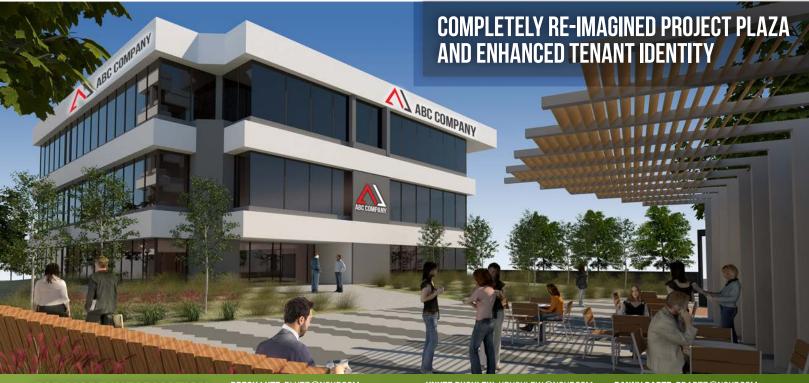

## GROWERS SQUAFE THE HEART OF WALNUT CREEK

FREE STANDING BUILDING HIGH IDENTITY

@ CORNER OF

N CALIFORNIA &

CIVIC DRIVE

GOK DAILY CAR COUNT)

MINUTE WALK TO WC BART ADJACENT TO ALL WALNUT CREEK RETAIL EFFICIENT, FLOOR PLATE STRUCTURED & METERED PARKING DIRECTLY ADJACENT